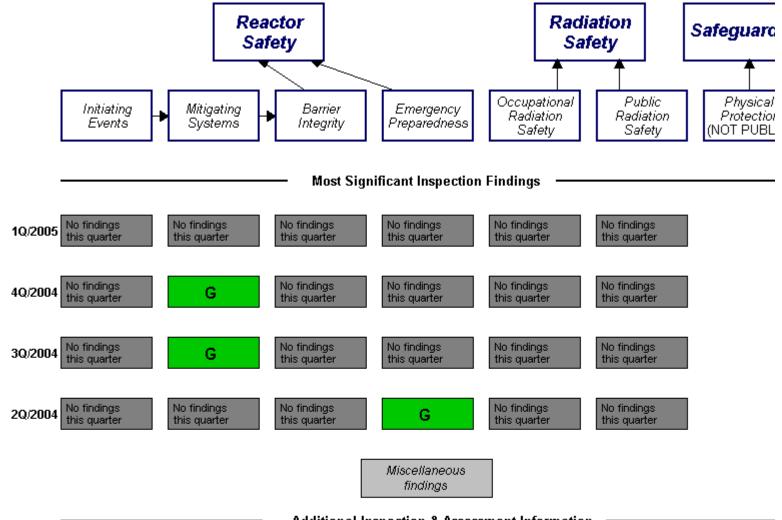

## Unplanned Emergency AC Reactor Coolant Drill/Exercise Occupational RETS/ODCM Scrams (G) Power System System Activity Performance (G) Exposure Control Radiological Unavailability (G) Effectiveness (G) Effluent (G) Scrams With Loss Reactor Coolant ERO Drill High Pressure Injection System of Normal Heat System Leakage Participation (G) Removal (G) Unavailability (G) Unplanned Power Heat Removal Alert and Changes (G) System Notification System (G) Unavailability (G)

Last Modified: June 17, 2005

Residual Heat Removal System Unavailability (G)

Safety System Functional Failures (G)

Legend: R=Red W=White T=Thresholds under development Y=Yellow G=Green I=Insufficient data to calculate PI

N=Not Applicable V=Unique Design

Additional Inspection & Assessment Information

List of Inspection Reports

List of Assessment Letters/Inspection Plans

- **Assessment Reports/Inspection Plans:** 
  - 1Q/2005
  - 40/2004
  - 3Q/2004
  - 20/2004
- **Cross Reference Of Assessment Reports**