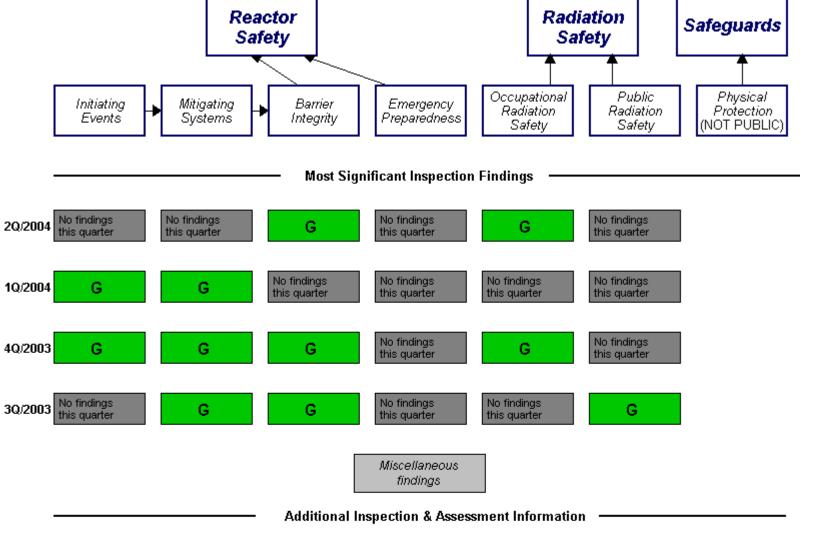

## Performance Indicators

Unplanned Reactor Coolant Drill/Exercise Occupational Emergency AC Power System Performance (G) Scrams (W) System Activity Exposure Control Unavailability (G) Effectiveness (G) Scrams With Loss High Pressure Reactor Coolant ERO Drill of Normal Heat Injection System System Leakage Participation (G) Removal (G) Unavailability (G) Unplanned Power Heat Removal Alert and Notification Changes (G) Unavailability (G) System (G) Residual Heat Removal System Unavailability (G) Safety System Functional.

Last Modified: September 8, 2004

Failures (G)

Legend: R=Red W=White T=Thresholds under development N=No Y=Yellow G=Green I=Insufficient data to calculate PI U=Un

N=Not Applicable V=Unique Design

RETS/ODCM