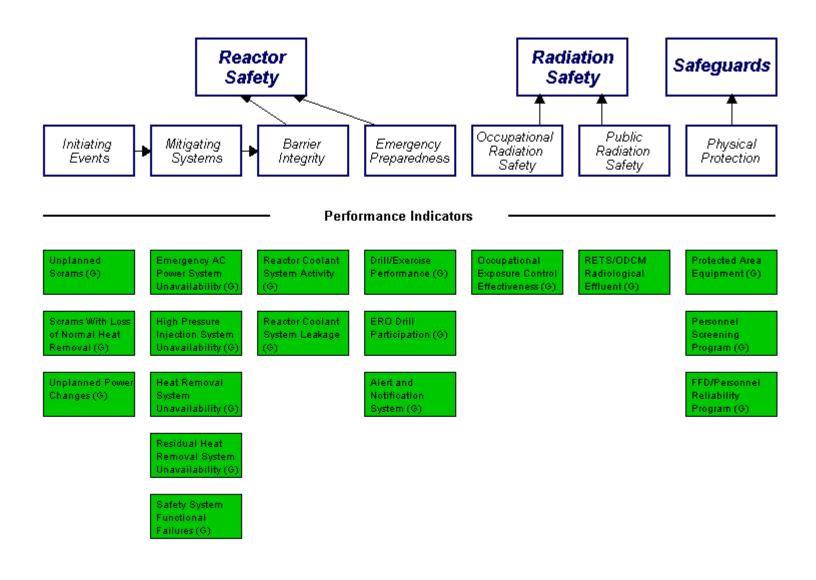

## McGuire 1 2Q/2003 Performance Summary

2Q/2003 - McGuire 1 Page 2 of 4

Last Modified: July 22, 2003

Legend: R=Red W=White T=Thresholds under development N=Not Applicable Y=Yellow G=Green I=Insufficient data to calculate PI U=Unique Design