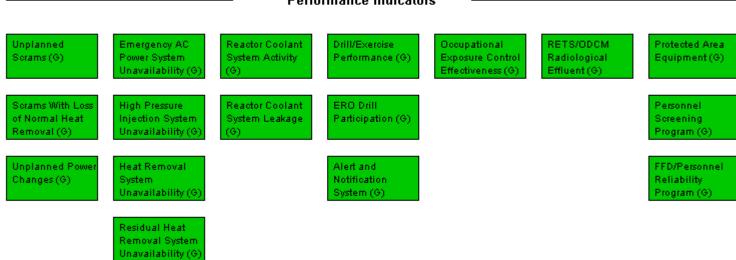

## Performance Indicators

Last Modified: October 22, 2002

Safety System Functional Failures (G) Legend: R=Red W=White Y=Yellow G=Green T=Thresholds under development I=Insufficient data to calculate PI N=Not Applicable V=Unique Design