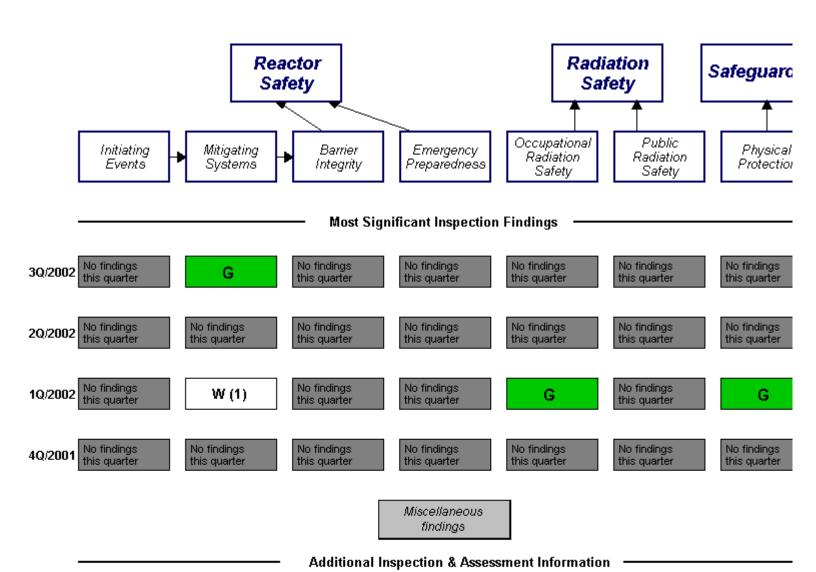

- Assessment Reports/Inspection Plans:
  - 3Q/2002

2Q/2002

1Q/2002

40/2001

Cross Reference Of Assessment Reports

- List of Inspection Reports
- List of Assessment Letters/Inspection Plans

Last Modified: December 2, 2002