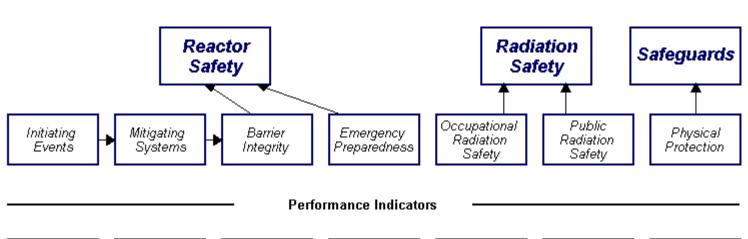

## Unplanned Scrams (G)

Emergency AC Power System Unavailability (G) Reactor Coolant System Activity (G) Drill/Exercise Performance (G) Occupational Exposure Control Effectiveness (G) RETS/ODCM Radiological Effluent (G)

Protected Area Equipment (G)

Scrams With Loss of Normal Heat Removal (G)

High Pressure Injection System Unavailability (G) Reactor Coolant System Leakage ERO Drill Participation (G) Personnel Screening Program (G)

Unplanned Power Changes (G)

Heat Removal System Unavailability (G) Alert and Notification System (G) FFD/Personnel Reliability Program (G)

Residual Heat Removal System Unavailability (G)

Safety System Functional Failures (G)