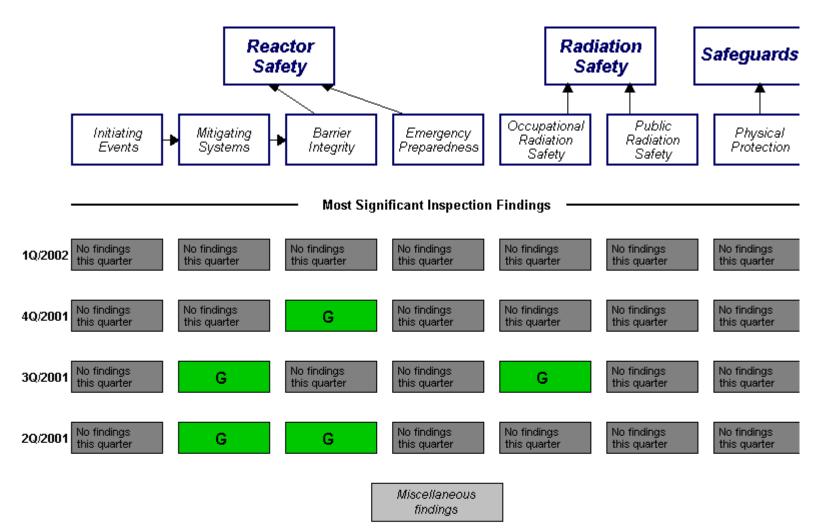

Assessment Reports/Inspection Plans:

1Q/2002

4Q/2001

3Q/2001

20/2001

**Cross Reference Of Assessment Reports** 

List of Inspection Reports

List of Assessment Letters/Inspection Plans