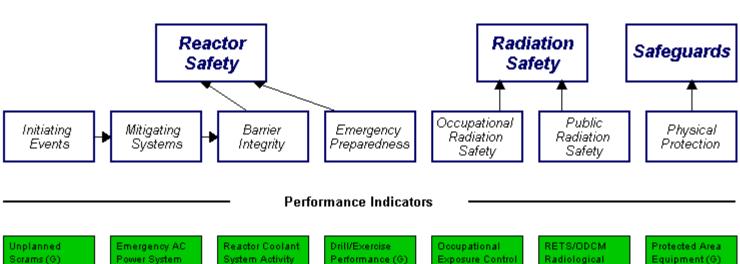

## **Comanche Peak 1 1Q/2002 Performance Summary**

Scrams With Loss of Normal Heat

Unplanned Power

Removal (G)

Changes (G)

High Pressure Injection System Unavailability (G)

Heat Removal

Unavailability (G)

Unavailability (G)

Reactor Coolant System Leakage

ERO Drill

Effectiveness (G)

Participation (G)

Alert and Notification System (G)

Radiological Effluent (G)

> Personnel Screening Program (G)

> > FFD/Personnel Reliability Program (G)

Residual Heat Removal System Unavailability (G)

System

Safety System Functional Failures (G)

Last Modified: May 3, 2002

Additional Inspection & Assessment Information