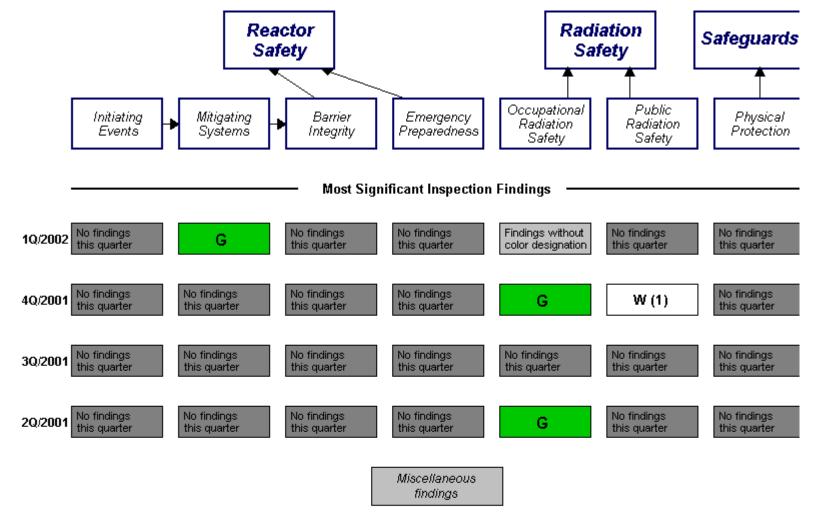

List of Inspection Reports

List of Assessment Letters/Inspection Plans

- Assessment Reports/Inspection Plans:
  - 1Q/2002
  - 40/2001
  - 3Q/2001
  - 20/2001
- **Cross Reference Of Assessment Reports**

Last Modified: July 22, 2002