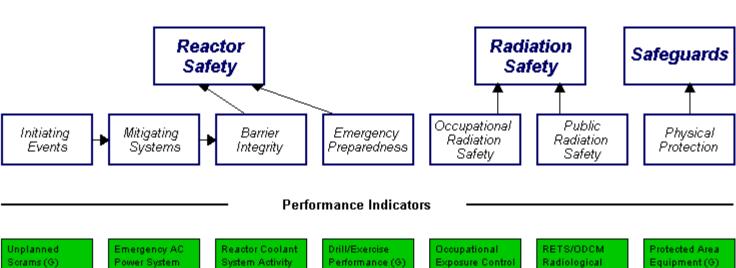

## **Browns Ferry 2** 1Q/2002 Performance Summary

Unavailability (G)

Effectiveness (G)

Effluent (G)

Scrams With Loss of Normal Heat Removal (G)

High Pressure Injection System Unavailability (G) Reactor Coolant System Leakage

ERO Drill Participation (G)

Personnel Screening Program (G)

Unplanned Power Changes (G)

Heat Removal System Unavailability (G) Alert and Notification System (G)

FFD/Personnel Reliability Program (G)

Residual Heat Removal System Unavailability (G)

Safety System Functional Failures (G)

Last Modified: May 3, 2002

Legend: R=Red Y=Yellow

W=White G=Green

T=Thresholds under development I=Insufficient data to calculate PI

N=Not Applicable V=Unique Design

- Additional Inspection & Assessment Information
- Assessment Reports/Inspection Plans: