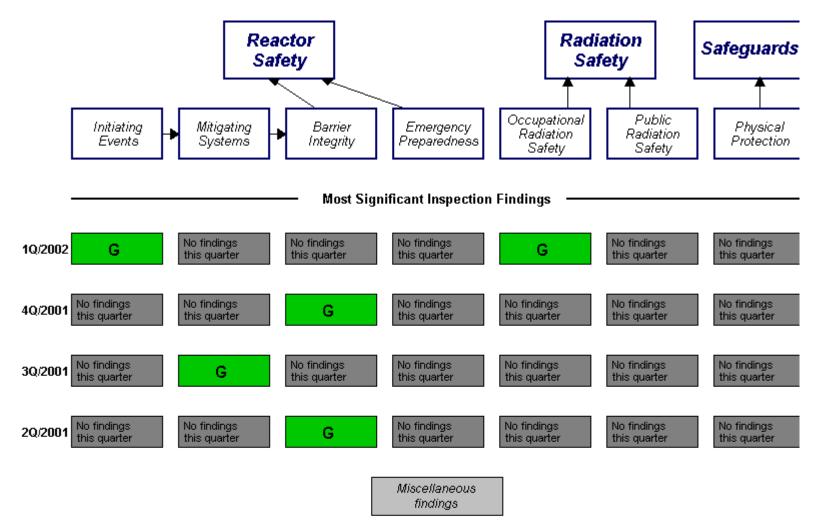

1Q/2002

40/2001

3Q/2001

20/2001

**Cross Reference Of Assessment Reports** 

List of Inspection Reports

List of Assessment Letters/Inspection Plans

Last Modified: July 22, 2002