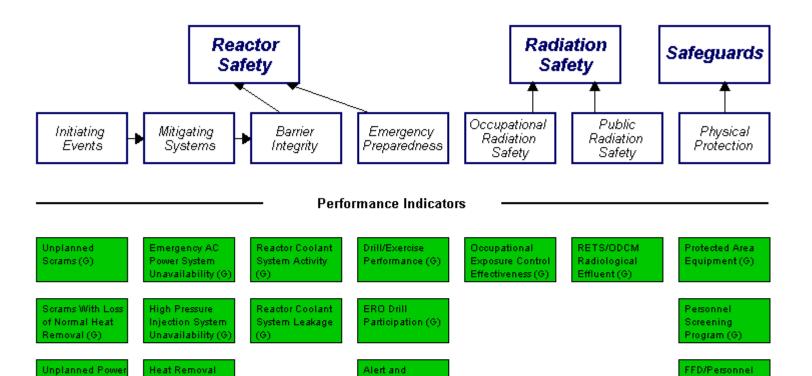

## Columbia Generating Station 3Q/2001 Performance Summary

Notification

System (G)

Last Modified: April 9, 2002

Legend:

Changes (G)

System

Unavailability (G)

Residual Heat Removal System Unavailability (G)

Safety System Functional Failures (G)

> R=Red Y=Yellow

W=White T=Thresholds under development G=Green I=Insufficient data to calculate PI N=Not Applicable V=Unique Design

Reliability

Program (G)