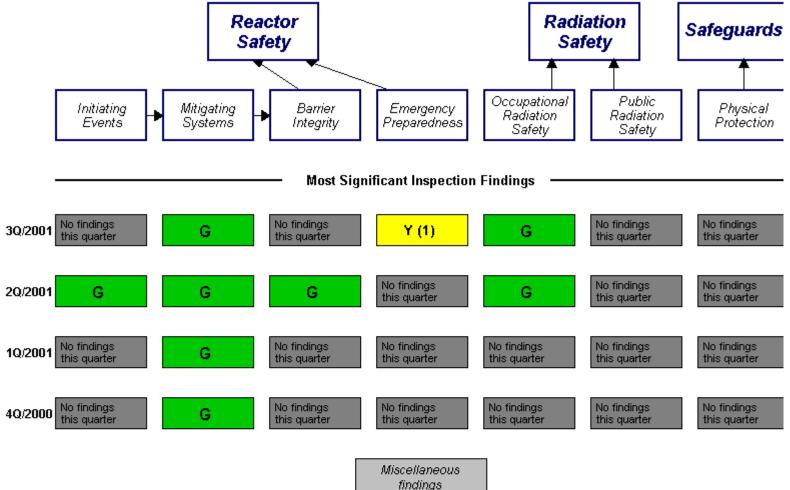

## Additional Inspection & Assessment Information

Assessment Reports/Inspection Plans:

3Q/2001

2Q/2001

1Q/2001

4Q/2000

Cross Reference Of Assessment Reports

List of Inspection Reports