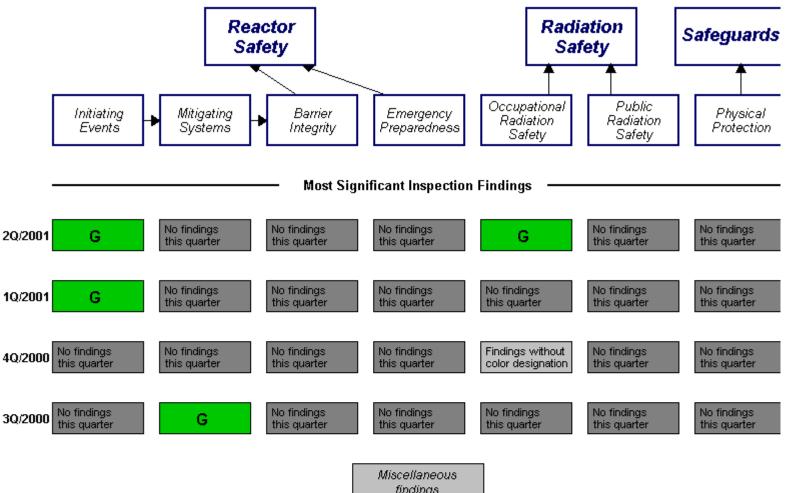

## **Comanche Peak 2 2Q/2001 Performance Summary**

Scrams (G)

Unplanned

Emergency AC Power System Unavailability (G)

Reactor Coolant System Activity

Drill/Exercise Performance (G)

Occupational Exposure Control Effectiveness (G)

RETS/ODCM Radiological Effluent (G)

Protected Area Equipment (G)

Scrams With Loss of Normal Heat Removal (G)

High Pressure Injection System Unavailability (G) Reactor Coolant System Leakage

ERO Drill Participation (G) Personnel Screening Program (G)

Unplanned Power Changes (G)

Heat Removal System Unavailability (G) Alert and Notification System (G)

FFD/Personnel Reliability Program (G)

Residual Heat Removal System Unavailability (G)

Safety System Functional Failures (G)

Last Modified: April 9, 2002

findings