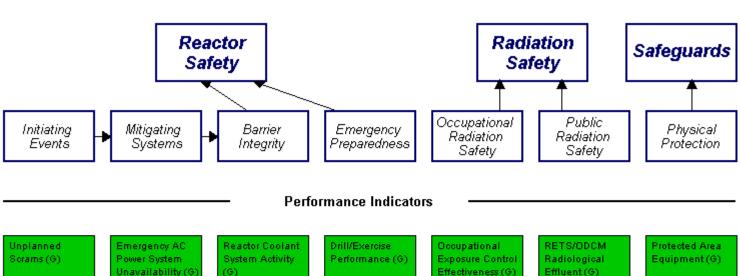

## **Diablo Canyon 1 1Q/2001 Performance Summary**

Scrams With Loss of Normal Heat

High Pressure Injection System

System Leakage

Effectiveness (G)

Effluent (G)

Removal (G)

Unavailability (G)

Reactor Coolant

ERO Drill Participation (G) Personnel Screening Program (G)

Unplanned Power Changes (G)

Heat Removal System Unavailability (G) Alert and Notification System (G)

FFD/Personnel Reliability Program (G)

Residual Heat Removal System Unavailability (G)

Safety System Functional Failures (G)

Last Modified: April 9, 2002

findings