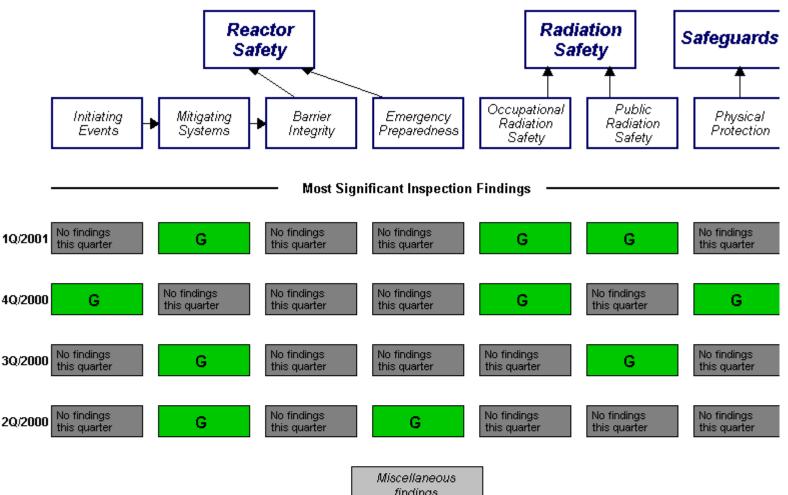

Residual Heat Removal System Unavailability (G)

Safety System Functional Failures (G)

Last Modified: April 9, 2002

findings