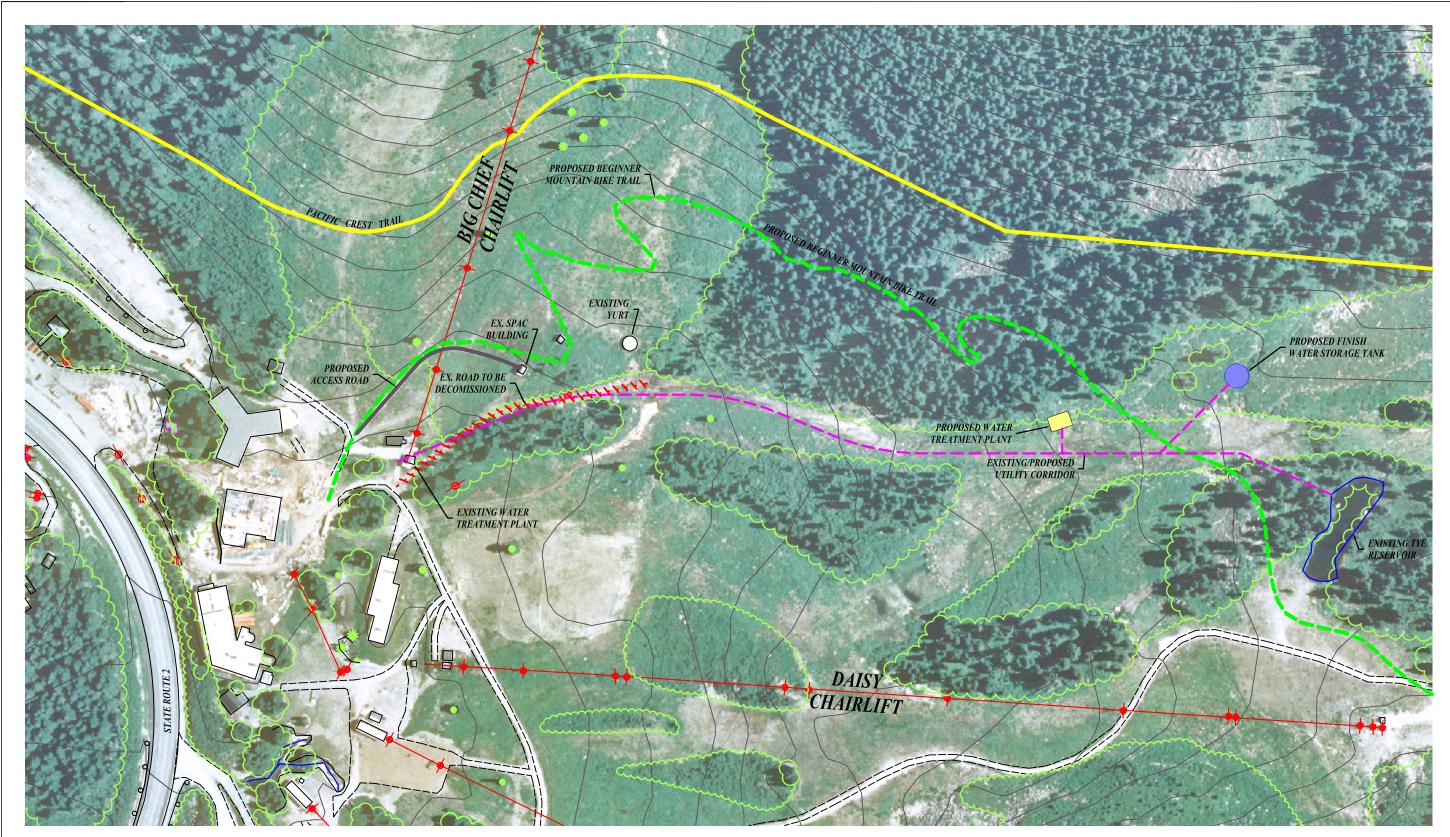

## Map 6:

## Stevens Pass Master Development Plan Phase 1

## Proposed Water Treatment and Storage Improvements Plan

June 2008

NEW STEVENS, LLC
2008 STEVENS PASS WATER SYSTEM IMPROVEMENTS
PROPOSED WATER TREATMENT AND
STORAGE IMPROVEMENTS PLAN

mailbox@rh2.com 1.800.720.8052 BELLINGHAM OFFIC

DATE: MAY 21, 2008 SHEET CUENT: SPI
JOB NO.: 208-066

LEGEND

EXISTING PACIFIC CREST TRAIL
PROPOSED BEGINNER MOUNTAIN BIKE TRAIL

PROPOSED ACCESS ROAD

EXISTING ROAD, TO BE DECOMMISSIONED

PROPOSED UTILITY CORRIDOR

PROPOSED WATER TREATMENT PLANT

PROPOSED FINISH WATER STORAGE TANK