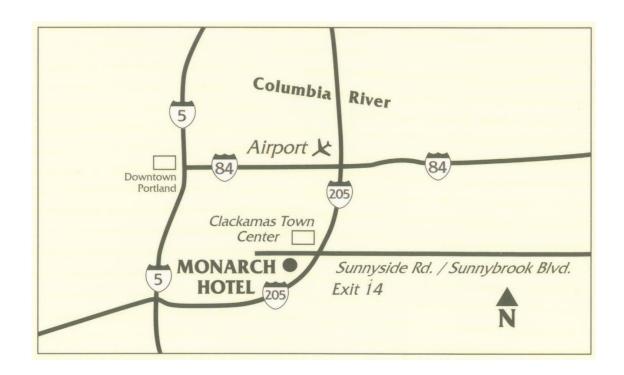

#### Location

The Monarch Hotel & Conference Center is located on I-205, 12 miles from Portland International Airport and 20 minutes from downtown Portland and the Oregon Convention Center, Memorial Coliseum and Rose Garden Arena. We are also convenient to I-5 and I-84.

#### (A) Traveling North on I-205

Take Exit 14, Sunnyside Road/Sunnybrook Blvd. Turn left onto Sunnybrook Blvd. and cross the overpass. Turn right onto 93<sup>rd</sup> Avenue. The first driveway on the right leads into the hotel parking lot.

## (B) Traveling South on I-205

Take Exit 14, Sunnyside Road/Sunnybrook Blvd. Turn right onto Sunnyside Road. Immediately work your way to the left lane. At the first light, turn left onto 93<sup>rd</sup> Avenue. The third driveway on your left leads into the hotel parking lot.

### (C) Traveling North on I-5

Take I-205 North and follow directions above (A).

#### (D) Traveling South on I-5

Take I-205 South and follow directions above (B).

# (E) Traveling West towards Portland on I-84

Take I-205 South and follow directions above (B).

#### (F) Traveling East on I-84 from Portland

Take I-205 South and follow directions above (B)