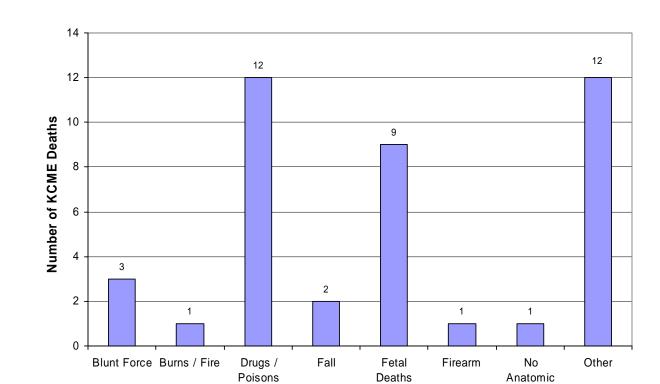

The King County Medical Examiner's Office certified 41 deaths with manner undetermined, accounting for two percent (41/1,945) of the deaths investigated for the calendar year 2005. Drugs and poisons caused 12 or 29%, of the 41 deaths of undetermined manner (this figure includes 11 drug deaths and one carbon monoxide death). For a more detailed review of drug-caused deaths in 2005, see the discussion in the section on Drugs and Poisons on pages 83 and 84.

The 41 deaths that were classified as Undetermined for 2005 include nine fetal deaths, which, in accordance with the Washington State Department of Health - Center for Health Statistics Fetal Death Certification Guidelines, are not assigned a manner of death. Fetal death certificates must be issued for every fetus of 20 weeks or more gestation. The Medical Examiner assumed jurisdiction over nine fetal deaths in 2005, including seven that were related to maternal drug use. These deaths are included in drug-related deaths in the Drugs and Poisons chapter on pages 82 and 83.

## Graph 8-1 Undetermined Manner of Death / King County Medical Examiner / 2005