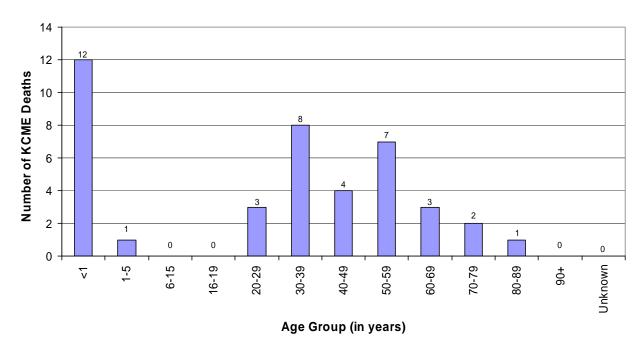

#### Table 8-2 Undetermined Circumstances / Age / Sex / KCME / 2005

Page 82

| Table 6-3 Undetermined Manner / Sex / King County Medical Examiner / 2005 |      |        |                        |  |  |  |  |
|---------------------------------------------------------------------------|------|--------|------------------------|--|--|--|--|
|                                                                           | SEX  |        |                        |  |  |  |  |
| INJURY METHOD                                                             | MALE | FEMALE | TOTAL                  |  |  |  |  |
| Blunt Force                                                               | 3    | 0      | 3                      |  |  |  |  |
| Burns / Fire                                                              | 0    | 1      | 1                      |  |  |  |  |
| Drugs / Poisons                                                           | 5    | 7      | 12                     |  |  |  |  |
| Fall                                                                      | 2    | 0      | 2                      |  |  |  |  |
| Fetal Deaths                                                              | 4    | 4      | 81                     |  |  |  |  |
| Firearms                                                                  | 1    | 0      | 1                      |  |  |  |  |
| No Anatomic or Toxicologic Cause of<br>Death                              | 0    | 1      | 1                      |  |  |  |  |
| Other                                                                     | 9    | 3      | 12                     |  |  |  |  |
| Totals                                                                    | 24   | 16     | <b>40</b> <sup>2</sup> |  |  |  |  |
| Percent                                                                   | 60%  | 40%    | 100%                   |  |  |  |  |