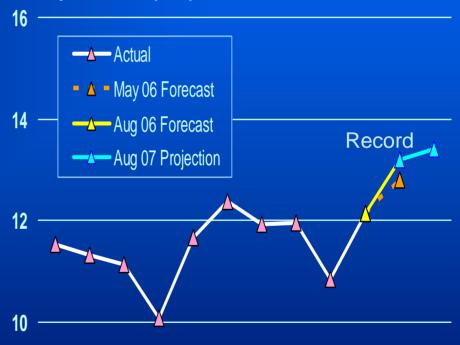

# Export Outlook for Dairy, Livestock & Poultry

Revised FY 2006 Forecast: \$\frac{1}{1}\$400 Million to \$13.2 Billion Initial FY 2007 Forecast: Record \$13.4 Billion

## Revised FY 2006 Forecast Key Developments

- □ Rising broiler meat exports to Mexico & China/HK
- ☐ Gains in beef sales to Canada & Mexico
- □ Gains in cheese & whey exports to Canada, Mexico & Asia

### **Initial FY 2007 Projections**