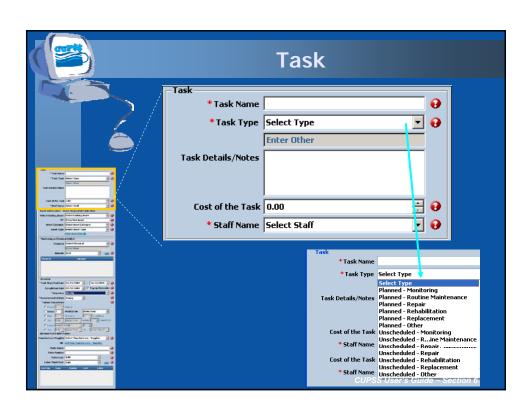

## **Housekeeping Items**

Telephone Number for Webinar Support –
1-800-263-6317

- To Ask a Question Type your question in the text box located in the lower section of your screen
- To Answer a Poll Question Click on the radio button to the left of your choice and click submit. Do not type your answer in the "Ask a Question" box
- To Complete the Evaluation Turn off your popup blocker and please respond!













































































































- Detailed finance such as TEAMS and Boise State
- Rate calculation scenarios
- Confidence level
- · Cash flow model
- Costs categories by customers
- Reserve Fund Calculation average minimum contribution to reserves necessary to pay for all assets
- Asset level inflation

CUPSS User's Guide - Section 8