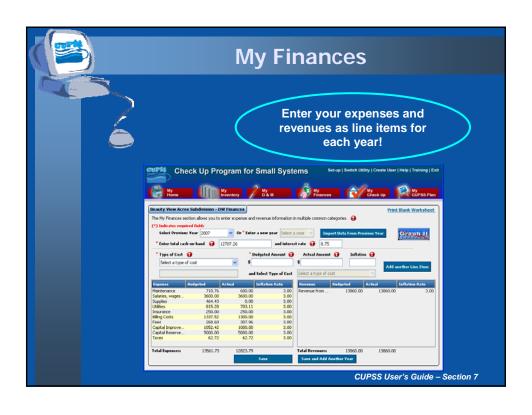

## **Housekeeping Items**

Telephone Number for Webinar Support –
1-800-263-6317

- To Ask a Question Type your question in the text box located in the lower section of your screen
- To Answer a Poll Question Click on the radio button to the left of your choice and click submit. Do not type your answer in the "Ask a Question" box
- To Complete the Evaluation Turn off your popup blocker and please respond!













































































































- Detailed finance such as TEAMS and Boise State
- Rate calculation scenarios
- Confidence level
- · Cash flow model
- Costs categories by customers
- Reserve Fund Calculation average minimum contribution to reserves necessary to pay for all assets
- Asset level inflation

CUPSS User's Guide - Section 8