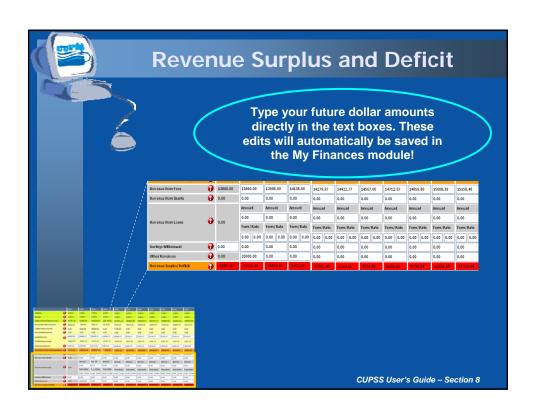

binar Support –
1-800-263-6317

- To Ask a Question Type your question in the text box located in the lower section of your screen
- To Answer a Poll Question Click on the radio button to the left of your choice and click submit. Do not type your answer in the "Ask a Question" box
- To Complete the Evaluation Turn off your popup blocker and please respond!













































































































- Detailed finance such as TEAMS and Boise State
- Rate calculation scenarios
- Confidence level
- · Cash flow model
- Costs categories by customers
- Reserve Fund Calculation average minimum contribution to reserves necessary to pay for all assets
- Asset level inflation

CUPSS User's Guide - Section 8