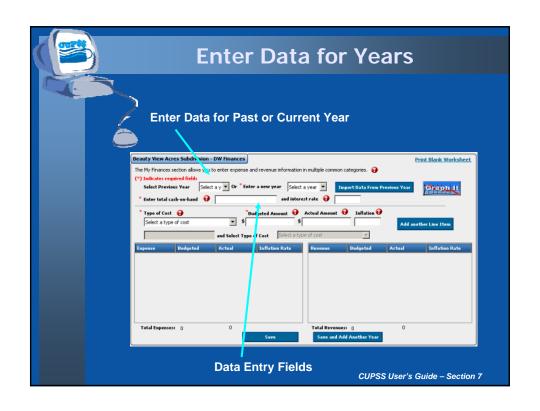

## **Housekeeping Items**

Telephone Number for Webinar Support –
1-800-263-6317

- To Ask a Question Type your question in the text box located in the lower section of your screen
- To Answer a Poll Question Click on the radio button to the left of your choice and click submit. Do not type your answer in the "Ask a Question" box
- To Complete the Evaluation Turn off your popup blocker and please respond!













































































































- Detailed finance such as TEAMS and Boise State
- Rate calculation scenarios
- Confidence level
- · Cash flow model
- Costs categories by customers
- Reserve Fund Calculation average minimum contribution to reserves necessary to pay for all assets
- Asset level inflation

CUPSS User's Guide - Section 8