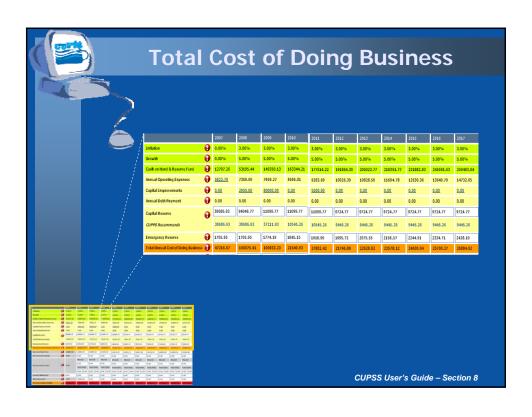

r Webinar Support –
1-800-263-6317

- To Ask a Question Type your question in the text box located in the lower section of your screen
- To Answer a Poll Question Click on the radio button to the left of your choice and click submit. Do not type your answer in the "Ask a Question" box
- To Complete the Evaluation Turn off your popup blocker and please respond!













































































































- Detailed finance such as TEAMS and Boise State
- Rate calculation scenarios
- Confidence level
- · Cash flow model
- Costs categories by customers
- Reserve Fund Calculation average minimum contribution to reserves necessary to pay for all assets
- Asset level inflation

CUPSS User's Guide - Section 8