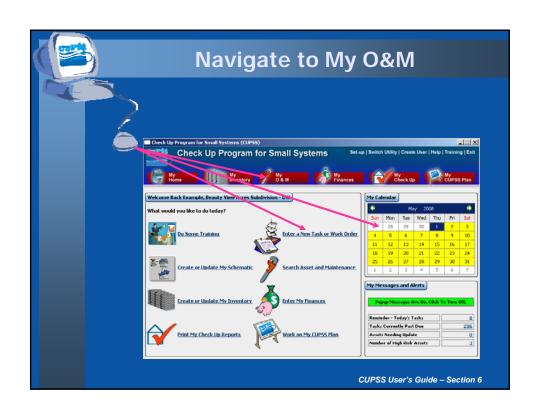

## **Housekeeping Items**

Telephone Number for Webinar Support –
1-800-263-6317

- To Ask a Question Type your question in the text box located in the lower section of your screen
- To Answer a Poll Question Click on the radio button to the left of your choice and click submit. Do not type your answer in the "Ask a Question" box
- To Complete the Evaluation Turn off your popup blocker and please respond!













































































































- Detailed finance such as TEAMS and Boise State
- Rate calculation scenarios
- Confidence level
- · Cash flow model
- Costs categories by customers
- Reserve Fund Calculation average minimum contribution to reserves necessary to pay for all assets
- Asset level inflation

CUPSS User's Guide - Section 8