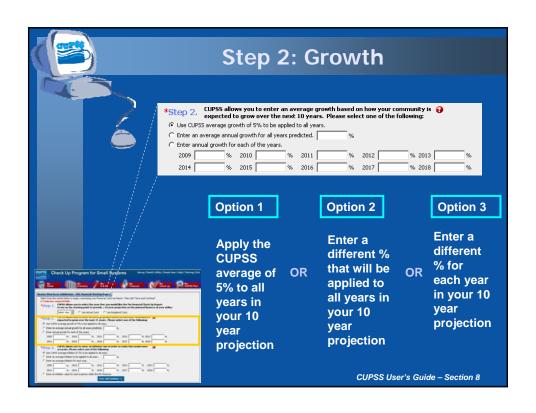

Number for Webinar Support –
1-800-263-6317

- To Ask a Question Type your question in the text box located in the lower section of your screen
- To Answer a Poll Question Click on the radio button to the left of your choice and click submit. Do not type your answer in the "Ask a Question" box
- To Complete the Evaluation Turn off your popup blocker and please respond!













































































































- Detailed finance such as TEAMS and Boise State
- Rate calculation scenarios
- Confidence level
- · Cash flow model
- Costs categories by customers
- Reserve Fund Calculation average minimum contribution to reserves necessary to pay for all assets
- Asset level inflation

CUPSS User's Guide - Section 8