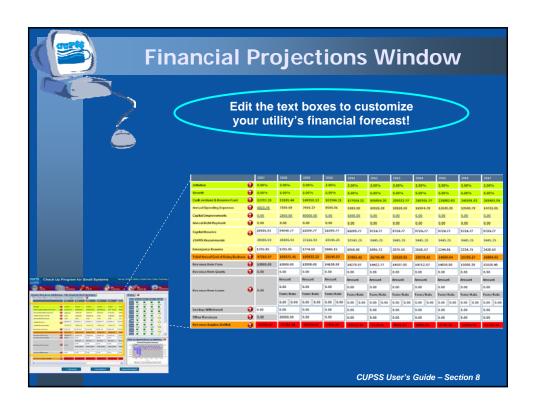

for Webinar Support –
1-800-263-6317

- To Ask a Question Type your question in the text box located in the lower section of your screen
- To Answer a Poll Question Click on the radio button to the left of your choice and click submit. Do not type your answer in the "Ask a Question" box
- To Complete the Evaluation Turn off your popup blocker and please respond!













































































































- Detailed finance such as TEAMS and Boise State
- Rate calculation scenarios
- Confidence level
- · Cash flow model
- Costs categories by customers
- Reserve Fund Calculation average minimum contribution to reserves necessary to pay for all assets
- Asset level inflation

CUPSS User's Guide - Section 8