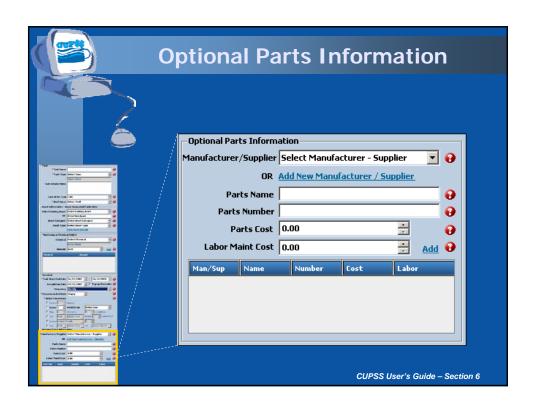

## **Housekeeping Items**

Telephone Number for Webinar Support –
1-800-263-6317

- To Ask a Question Type your question in the text box located in the lower section of your screen
- To Answer a Poll Question Click on the radio button to the left of your choice and click submit. Do not type your answer in the "Ask a Question" box
- To Complete the Evaluation Turn off your popup blocker and please respond!













































































































- Detailed finance such as TEAMS and Boise State
- Rate calculation scenarios
- Confidence level
- · Cash flow model
- Costs categories by customers
- Reserve Fund Calculation average minimum contribution to reserves necessary to pay for all assets
- Asset level inflation

CUPSS User's Guide - Section 8