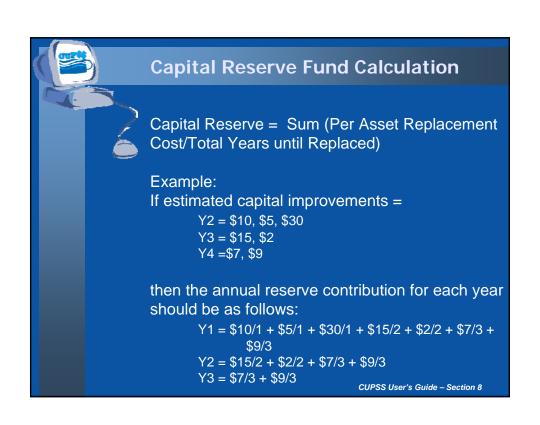

- Detailed finance such as TEAMS and Boise State
- Rate calculation scenarios
- Confidence level
- · Cash flow model
- Costs categories by customers
- Reserve Fund Calculation average minimum contribution to reserves necessary to pay for all assets
- Asset level inflation

CUPSS User's Guide - Section 8