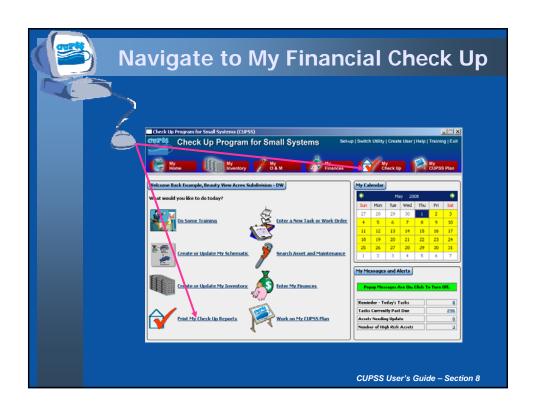

elephone Number for Webinar Support –
1-800-263-6317

- To Ask a Question Type your question in the text box located in the lower section of your screen
- To Answer a Poll Question Click on the radio button to the left of your choice and click submit. Do not type your answer in the "Ask a Question" box
- To Complete the Evaluation Turn off your popup blocker and please respond!













































































































- Detailed finance such as TEAMS and Boise State
- Rate calculation scenarios
- Confidence level
- · Cash flow model
- Costs categories by customers
- Reserve Fund Calculation average minimum contribution to reserves necessary to pay for all assets
- Asset level inflation

CUPSS User's Guide - Section 8