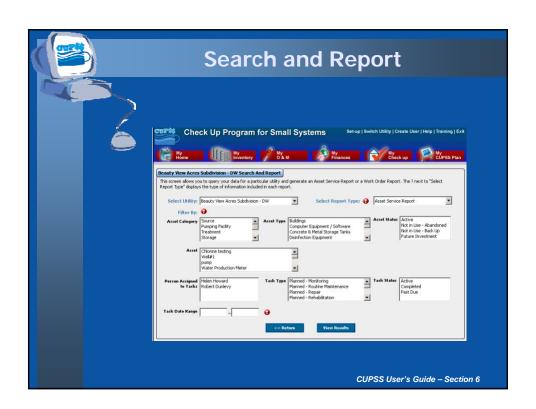

## **Housekeeping Items**

Telephone Number for Webinar Support –
1-800-263-6317

- To Ask a Question Type your question in the text box located in the lower section of your screen
- To Answer a Poll Question Click on the radio button to the left of your choice and click submit. Do not type your answer in the "Ask a Question" box
- To Complete the Evaluation Turn off your popup blocker and please respond!













































































































- Detailed finance such as TEAMS and Boise State
- Rate calculation scenarios
- Confidence level
- · Cash flow model
- Costs categories by customers
- Reserve Fund Calculation average minimum contribution to reserves necessary to pay for all assets
- Asset level inflation

CUPSS User's Guide - Section 8