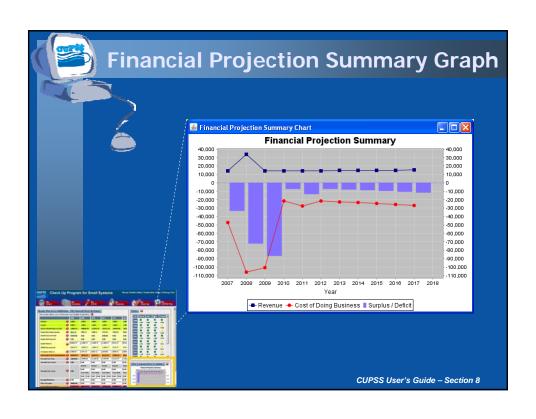

Support –
1-800-263-6317

- To Ask a Question Type your question in the text box located in the lower section of your screen
- To Answer a Poll Question Click on the radio button to the left of your choice and click submit. Do not type your answer in the "Ask a Question" box
- To Complete the Evaluation Turn off your popup blocker and please respond!













































































































- Detailed finance such as TEAMS and Boise State
- Rate calculation scenarios
- Confidence level
- · Cash flow model
- Costs categories by customers
- Reserve Fund Calculation average minimum contribution to reserves necessary to pay for all assets
- Asset level inflation

CUPSS User's Guide - Section 8