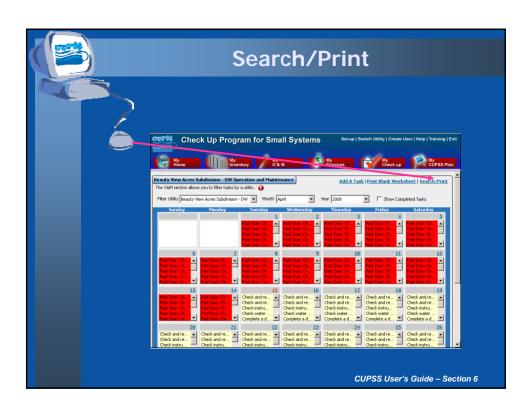

## **Housekeeping Items**

Telephone Number for Webinar Support –
1-800-263-6317

- To Ask a Question Type your question in the text box located in the lower section of your screen
- To Answer a Poll Question Click on the radio button to the left of your choice and click submit. Do not type your answer in the "Ask a Question" box
- To Complete the Evaluation Turn off your popup blocker and please respond!













































































































- Detailed finance such as TEAMS and Boise State
- Rate calculation scenarios
- Confidence level
- · Cash flow model
- Costs categories by customers
- Reserve Fund Calculation average minimum contribution to reserves necessary to pay for all assets
- Asset level inflation

CUPSS User's Guide - Section 8