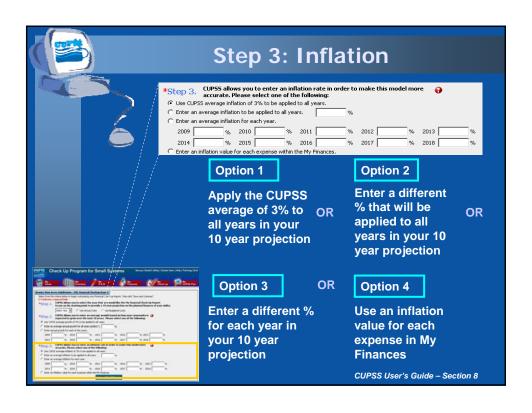

umber for Webinar Support –
1-800-263-6317

- To Ask a Question Type your question in the text box located in the lower section of your screen
- To Answer a Poll Question Click on the radio button to the left of your choice and click submit. Do not type your answer in the "Ask a Question" box
- To Complete the Evaluation Turn off your popup blocker and please respond!













































































































- Detailed finance such as TEAMS and Boise State
- Rate calculation scenarios
- Confidence level
- · Cash flow model
- Costs categories by customers
- Reserve Fund Calculation average minimum contribution to reserves necessary to pay for all assets
- Asset level inflation

CUPSS User's Guide - Section 8