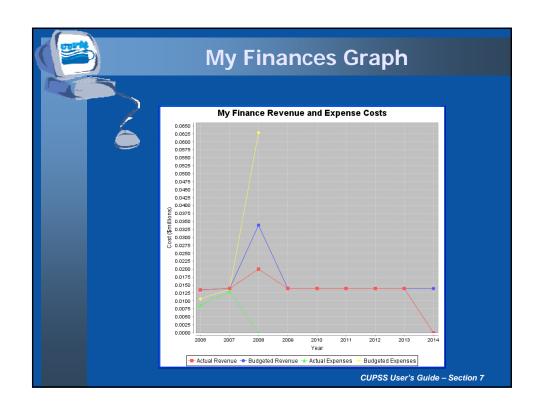

## **Housekeeping Items**

Telephone Number for Webinar Support –
1-800-263-6317

- To Ask a Question Type your question in the text box located in the lower section of your screen
- To Answer a Poll Question Click on the radio button to the left of your choice and click submit. Do not type your answer in the "Ask a Question" box
- To Complete the Evaluation Turn off your popup blocker and please respond!













































































































- Detailed finance such as TEAMS and Boise State
- Rate calculation scenarios
- Confidence level
- · Cash flow model
- Costs categories by customers
- Reserve Fund Calculation average minimum contribution to reserves necessary to pay for all assets
- Asset level inflation

CUPSS User's Guide - Section 8