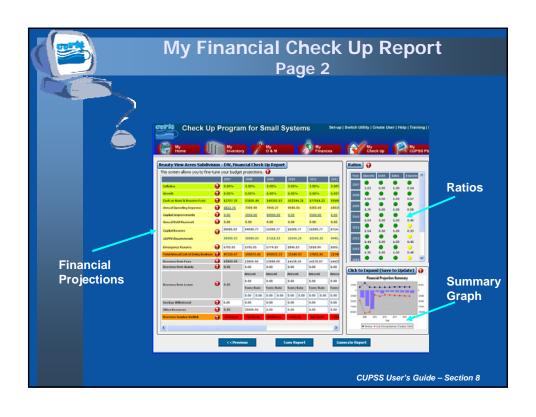

r for Webinar Support –
1-800-263-6317

- To Ask a Question Type your question in the text box located in the lower section of your screen
- To Answer a Poll Question Click on the radio button to the left of your choice and click submit. Do not type your answer in the "Ask a Question" box
- To Complete the Evaluation Turn off your popup blocker and please respond!













































































































- Detailed finance such as TEAMS and Boise State
- Rate calculation scenarios
- Confidence level
- · Cash flow model
- Costs categories by customers
- Reserve Fund Calculation average minimum contribution to reserves necessary to pay for all assets
- Asset level inflation

CUPSS User's Guide - Section 8