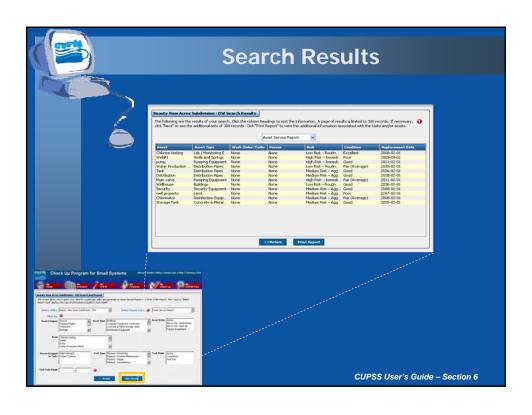

## **Housekeeping Items**

Telephone Number for Webinar Support –
1-800-263-6317

- To Ask a Question Type your question in the text box located in the lower section of your screen
- To Answer a Poll Question Click on the radio button to the left of your choice and click submit. Do not type your answer in the "Ask a Question" box
- To Complete the Evaluation Turn off your popup blocker and please respond!













































































































- Detailed finance such as TEAMS and Boise State
- Rate calculation scenarios
- Confidence level
- · Cash flow model
- Costs categories by customers
- Reserve Fund Calculation average minimum contribution to reserves necessary to pay for all assets
- Asset level inflation

CUPSS User's Guide - Section 8