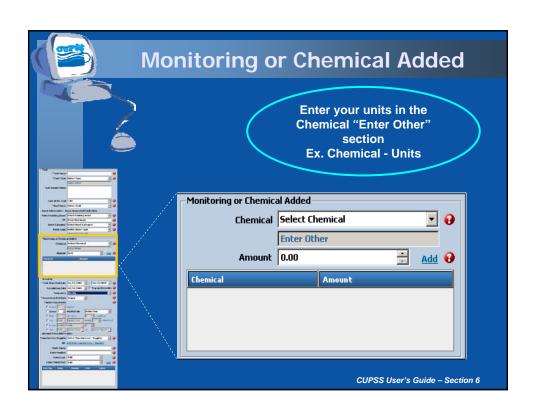

## **Housekeeping Items**

Telephone Number for Webinar Support –
1-800-263-6317

- To Ask a Question Type your question in the text box located in the lower section of your screen
- To Answer a Poll Question Click on the radio button to the left of your choice and click submit. Do not type your answer in the "Ask a Question" box
- To Complete the Evaluation Turn off your popup blocker and please respond!













































































































- Detailed finance such as TEAMS and Boise State
- Rate calculation scenarios
- Confidence level
- · Cash flow model
- Costs categories by customers
- Reserve Fund Calculation average minimum contribution to reserves necessary to pay for all assets
- Asset level inflation

CUPSS User's Guide - Section 8