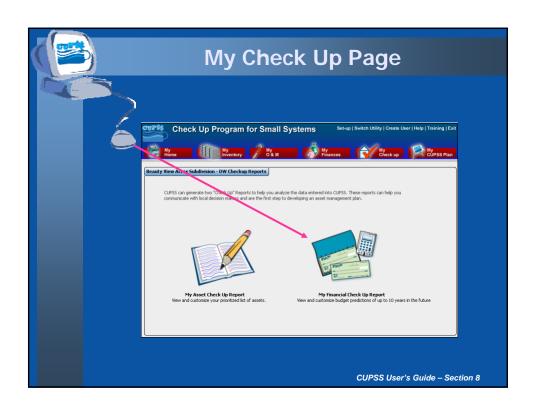

ephone Number for Webinar Support –
1-800-263-6317

- To Ask a Question Type your question in the text box located in the lower section of your screen
- To Answer a Poll Question Click on the radio button to the left of your choice and click submit. Do not type your answer in the "Ask a Question" box
- To Complete the Evaluation Turn off your popup blocker and please respond!













































































































- Detailed finance such as TEAMS and Boise State
- Rate calculation scenarios
- Confidence level
- · Cash flow model
- Costs categories by customers
- Reserve Fund Calculation average minimum contribution to reserves necessary to pay for all assets
- Asset level inflation

CUPSS User's Guide - Section 8