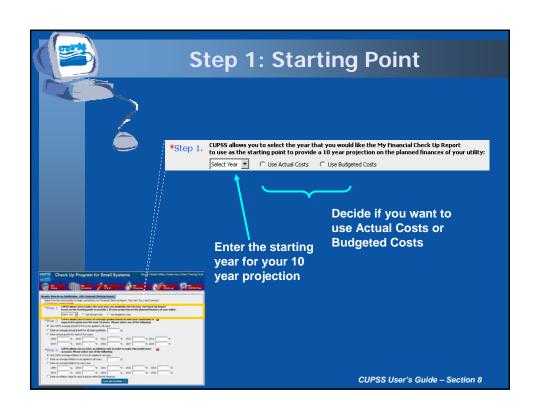

ne Number for Webinar Support –
1-800-263-6317

- To Ask a Question Type your question in the text box located in the lower section of your screen
- To Answer a Poll Question Click on the radio button to the left of your choice and click submit. Do not type your answer in the "Ask a Question" box
- To Complete the Evaluation Turn off your popup blocker and please respond!













































































































- Detailed finance such as TEAMS and Boise State
- Rate calculation scenarios
- Confidence level
- · Cash flow model
- Costs categories by customers
- Reserve Fund Calculation average minimum contribution to reserves necessary to pay for all assets
- Asset level inflation

CUPSS User's Guide - Section 8