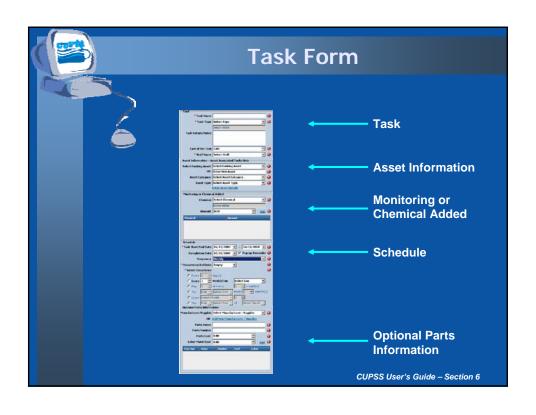

## **Housekeeping Items**

Telephone Number for Webinar Support –
1-800-263-6317

- To Ask a Question Type your question in the text box located in the lower section of your screen
- To Answer a Poll Question Click on the radio button to the left of your choice and click submit. Do not type your answer in the "Ask a Question" box
- To Complete the Evaluation Turn off your popup blocker and please respond!













































































































- Detailed finance such as TEAMS and Boise State
- Rate calculation scenarios
- Confidence level
- · Cash flow model
- Costs categories by customers
- Reserve Fund Calculation average minimum contribution to reserves necessary to pay for all assets
- Asset level inflation

CUPSS User's Guide - Section 8