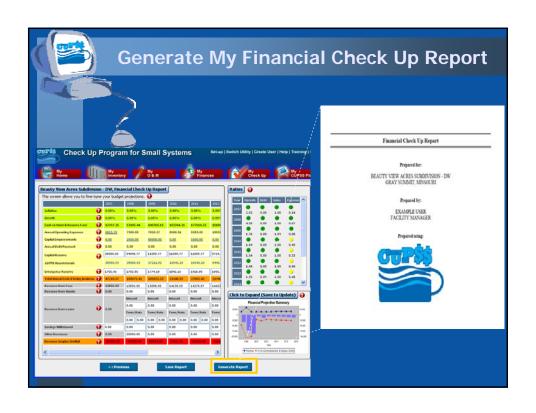

pport –
1-800-263-6317

- To Ask a Question Type your question in the text box located in the lower section of your screen
- To Answer a Poll Question Click on the radio button to the left of your choice and click submit. Do not type your answer in the "Ask a Question" box
- To Complete the Evaluation Turn off your popup blocker and please respond!













































































































- Detailed finance such as TEAMS and Boise State
- Rate calculation scenarios
- Confidence level
- · Cash flow model
- Costs categories by customers
- Reserve Fund Calculation average minimum contribution to reserves necessary to pay for all assets
- Asset level inflation

CUPSS User's Guide - Section 8