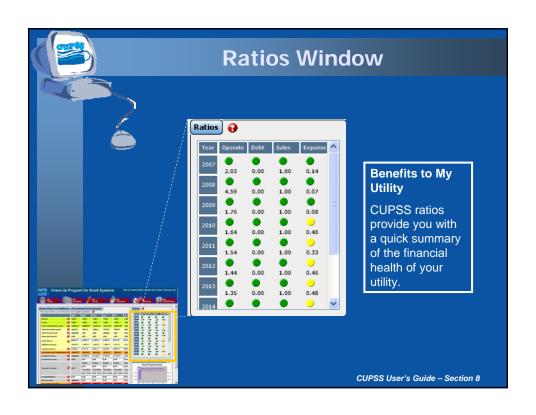

nar Support –
1-800-263-6317

- To Ask a Question Type your question in the text box located in the lower section of your screen
- To Answer a Poll Question Click on the radio button to the left of your choice and click submit. Do not type your answer in the "Ask a Question" box
- To Complete the Evaluation Turn off your popup blocker and please respond!













































































































- Detailed finance such as TEAMS and Boise State
- Rate calculation scenarios
- Confidence level
- · Cash flow model
- Costs categories by customers
- Reserve Fund Calculation average minimum contribution to reserves necessary to pay for all assets
- Asset level inflation

CUPSS User's Guide - Section 8