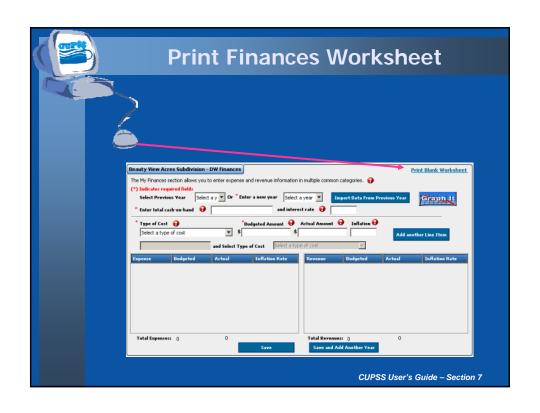

## **Housekeeping Items**

Telephone Number for Webinar Support –
1-800-263-6317

- To Ask a Question Type your question in the text box located in the lower section of your screen
- To Answer a Poll Question Click on the radio button to the left of your choice and click submit. Do not type your answer in the "Ask a Question" box
- To Complete the Evaluation Turn off your popup blocker and please respond!













































































































- Detailed finance such as TEAMS and Boise State
- Rate calculation scenarios
- Confidence level
- · Cash flow model
- Costs categories by customers
- Reserve Fund Calculation average minimum contribution to reserves necessary to pay for all assets
- Asset level inflation

CUPSS User's Guide - Section 8