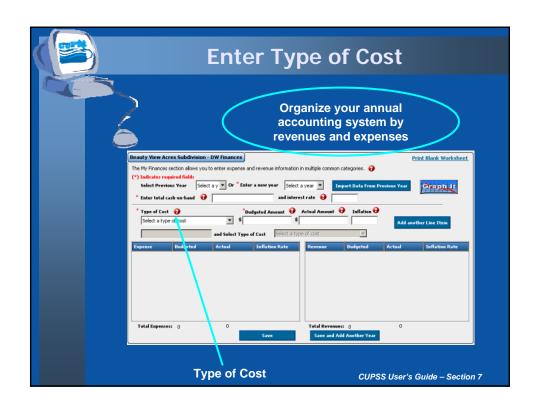

## **Housekeeping Items**

Telephone Number for Webinar Support –
1-800-263-6317

- To Ask a Question Type your question in the text box located in the lower section of your screen
- To Answer a Poll Question Click on the radio button to the left of your choice and click submit. Do not type your answer in the "Ask a Question" box
- To Complete the Evaluation Turn off your popup blocker and please respond!













































































































- Detailed finance such as TEAMS and Boise State
- Rate calculation scenarios
- Confidence level
- · Cash flow model
- Costs categories by customers
- Reserve Fund Calculation average minimum contribution to reserves necessary to pay for all assets
- Asset level inflation

CUPSS User's Guide - Section 8