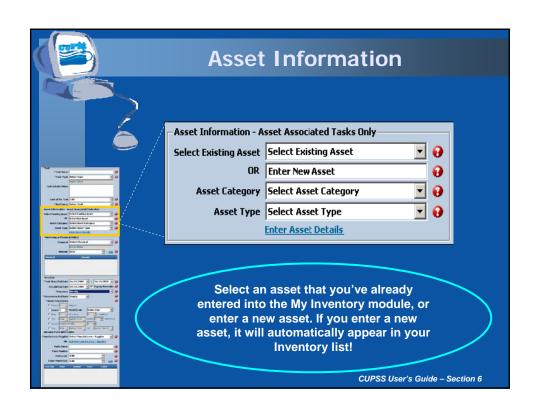

## **Housekeeping Items**

Telephone Number for Webinar Support –
1-800-263-6317

- To Ask a Question Type your question in the text box located in the lower section of your screen
- To Answer a Poll Question Click on the radio button to the left of your choice and click submit. Do not type your answer in the "Ask a Question" box
- To Complete the Evaluation Turn off your popup blocker and please respond!













































































































- Detailed finance such as TEAMS and Boise State
- Rate calculation scenarios
- Confidence level
- · Cash flow model
- Costs categories by customers
- Reserve Fund Calculation average minimum contribution to reserves necessary to pay for all assets
- Asset level inflation

CUPSS User's Guide - Section 8