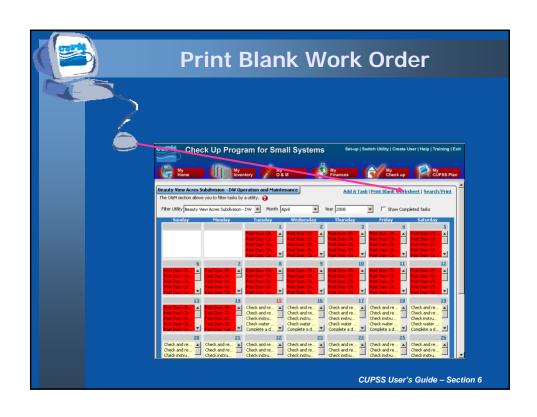

## **Housekeeping Items**

Telephone Number for Webinar Support –
1-800-263-6317

- To Ask a Question Type your question in the text box located in the lower section of your screen
- To Answer a Poll Question Click on the radio button to the left of your choice and click submit. Do not type your answer in the "Ask a Question" box
- To Complete the Evaluation Turn off your popup blocker and please respond!













































































































- Detailed finance such as TEAMS and Boise State
- Rate calculation scenarios
- Confidence level
- · Cash flow model
- Costs categories by customers
- Reserve Fund Calculation average minimum contribution to reserves necessary to pay for all assets
- Asset level inflation

CUPSS User's Guide - Section 8