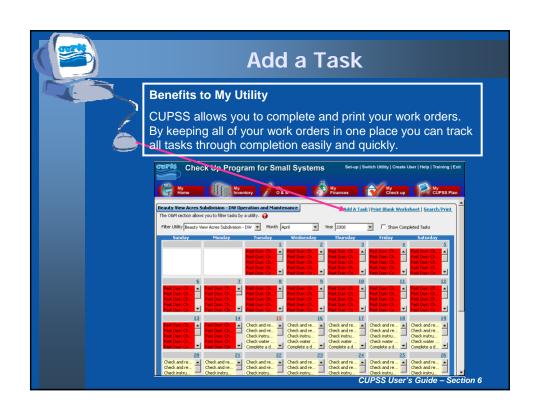

## **Housekeeping Items**

Telephone Number for Webinar Support –
1-800-263-6317

- To Ask a Question Type your question in the text box located in the lower section of your screen
- To Answer a Poll Question Click on the radio button to the left of your choice and click submit. Do not type your answer in the "Ask a Question" box
- To Complete the Evaluation Turn off your popup blocker and please respond!













































































































- Detailed finance such as TEAMS and Boise State
- Rate calculation scenarios
- Confidence level
- · Cash flow model
- Costs categories by customers
- Reserve Fund Calculation average minimum contribution to reserves necessary to pay for all assets
- Asset level inflation

CUPSS User's Guide - Section 8