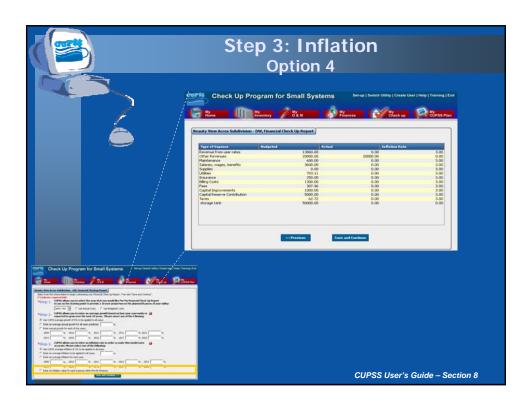

ber for Webinar Support –
1-800-263-6317

- To Ask a Question Type your question in the text box located in the lower section of your screen
- To Answer a Poll Question Click on the radio button to the left of your choice and click submit. Do not type your answer in the "Ask a Question" box
- To Complete the Evaluation Turn off your popup blocker and please respond!













































































































- Detailed finance such as TEAMS and Boise State
- Rate calculation scenarios
- Confidence level
- · Cash flow model
- Costs categories by customers
- Reserve Fund Calculation average minimum contribution to reserves necessary to pay for all assets
- Asset level inflation

CUPSS User's Guide - Section 8