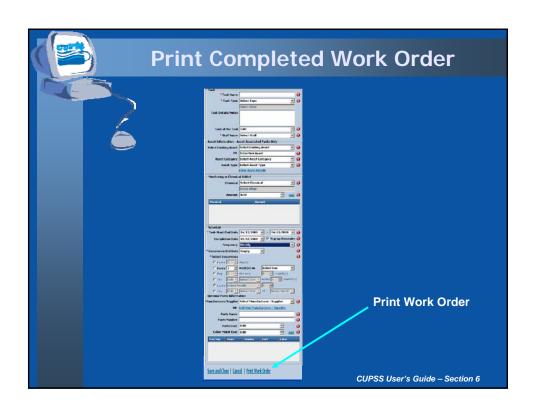

## **Housekeeping Items**

Telephone Number for Webinar Support –
1-800-263-6317

- To Ask a Question Type your question in the text box located in the lower section of your screen
- To Answer a Poll Question Click on the radio button to the left of your choice and click submit. Do not type your answer in the "Ask a Question" box
- To Complete the Evaluation Turn off your popup blocker and please respond!













































































































- Detailed finance such as TEAMS and Boise State
- Rate calculation scenarios
- Confidence level
- · Cash flow model
- Costs categories by customers
- Reserve Fund Calculation average minimum contribution to reserves necessary to pay for all assets
- Asset level inflation

CUPSS User's Guide - Section 8