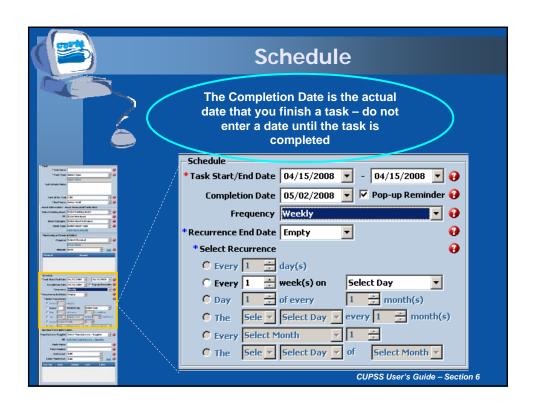

## **Housekeeping Items**

Telephone Number for Webinar Support –
1-800-263-6317

- To Ask a Question Type your question in the text box located in the lower section of your screen
- To Answer a Poll Question Click on the radio button to the left of your choice and click submit. Do not type your answer in the "Ask a Question" box
- To Complete the Evaluation Turn off your popup blocker and please respond!













































































































- Detailed finance such as TEAMS and Boise State
- Rate calculation scenarios
- Confidence level
- · Cash flow model
- Costs categories by customers
- Reserve Fund Calculation average minimum contribution to reserves necessary to pay for all assets
- Asset level inflation

CUPSS User's Guide - Section 8