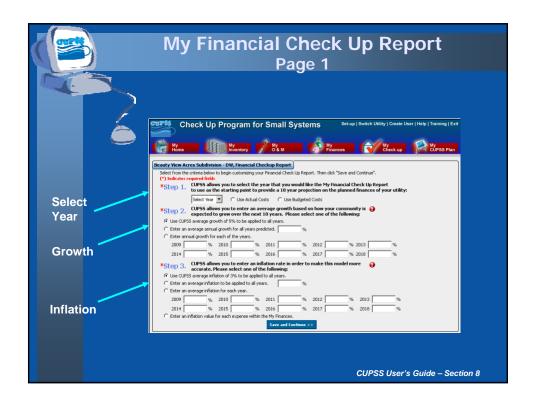

hone Number for Webinar Support –
1-800-263-6317

- To Ask a Question Type your question in the text box located in the lower section of your screen
- To Answer a Poll Question Click on the radio button to the left of your choice and click submit. Do not type your answer in the "Ask a Question" box
- To Complete the Evaluation Turn off your popup blocker and please respond!













































































































- Detailed finance such as TEAMS and Boise State
- Rate calculation scenarios
- Confidence level
- · Cash flow model
- Costs categories by customers
- Reserve Fund Calculation average minimum contribution to reserves necessary to pay for all assets
- Asset level inflation

CUPSS User's Guide - Section 8