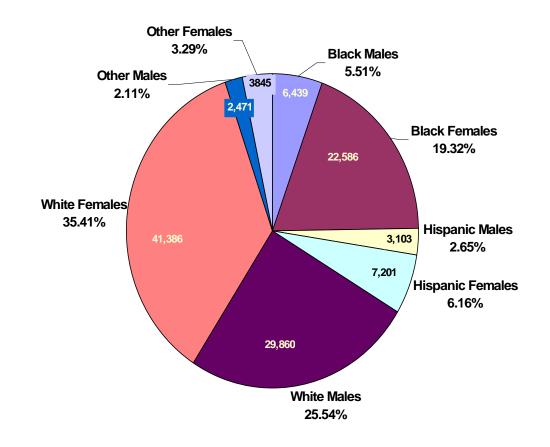

### Fiscal Year 2007 Workforce Profile

**Total Workforce:** (Permanent & Temporary)

Other: Consists of individuals in the following groups – Asian, American Indian Alaskan Native, Native Hawaiian Other Pacific Islander and Two or More Races.