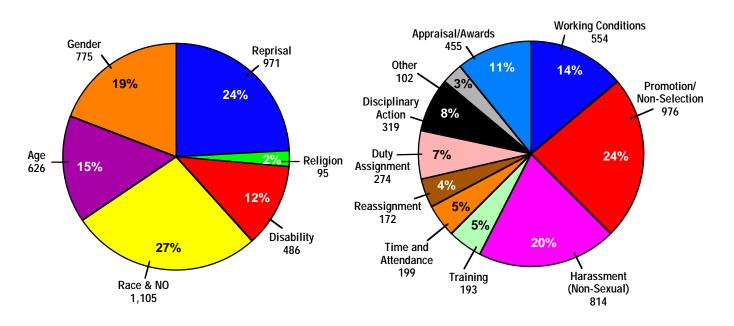

### **Bases of Complaints\***

### **Major Issues of Complaints\***

<sup>\*</sup>Based on 4,058 issues alleged in 1,313 complaints.