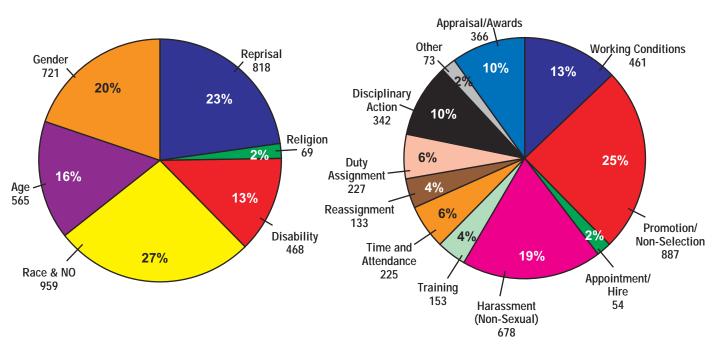

### **Bases of Complaints\***

### Major Issues of Complaints\*

<sup>\*</sup> Based on 3,600 issues alleged in 1,202 complaints.