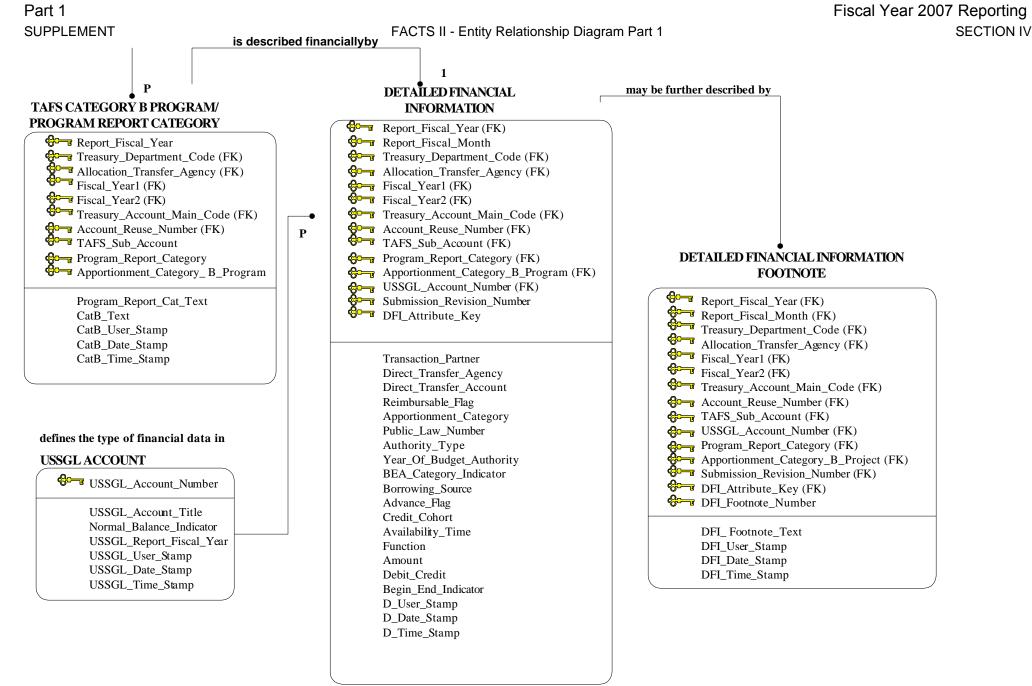

AL ACCOUNT SYMBOL

Treasury\_Department\_Code Treasury\_Account\_Main\_Code
Account\_Reuse\_Number

> Budget\_Agency\_Code (FK) Budget\_Bureau\_Code (FK) Budget\_Account\_Code (FK) Federal\_Account\_Symbol\_Title Fund\_Type Budget\_Publication\_Flag Financing\_Account\_Indicator Start\_Date End\_Date FAS\_User\_Stamp FAS\_Date\_Stamp FAS\_Time\_Stamp

is fiscally divided into

#### TREASURY APPROPRIATION/FUND SYMBOL (TAFS)

Treasury\_Department\_Code (FK) Allocation\_Transfer\_Agency

Fiscal\_Year1 Fiscal\_Year2

Treasury\_Account\_Main\_Code (FK)

Account\_Reuse\_Number (FK)

Availability\_Type

Disbursing\_Authority\_End\_Date

Report\_Submission\_Flag

Expiration\_Flag

Definite\_Indefinite\_Flag

TAFS\_Status

TAFS\_User\_Stamp

TAFS\_Date\_Stamp

TAFS\_Time\_Stamp

is categorized by



This page was intentionally left blank.

## SUPPLEMENT SECTION IV FACTS II - ENTITY DEFINITION REPORT

## Entity Name: BUDGET ACCOUNT

Entity Definition: A Budget Account is an administrative or functional subdivision of a Budget Bureau and sometimes a Budget Agency. Budget

Accounts are the basic building blocks of budget formulation.

Examples: Operations is a Budget Account (code=021-12-1301) within the Federal Aviation Administration (code=021-12) (a Budget Bureau) in

the Department of Transportation (code=021) (a Budget Agency).

Synonyms: None

Entity Type: Dependent

#### **Business Rules**:

A BUDGET ACCOUNT has responsibility for at least one FEDERAL ACCOUNT SYMBOL.

A BUDGET ACCOUNT is associated with exactly one BUDGET BUREAU.

A BUDGET BUREAU is subdivided into at least one