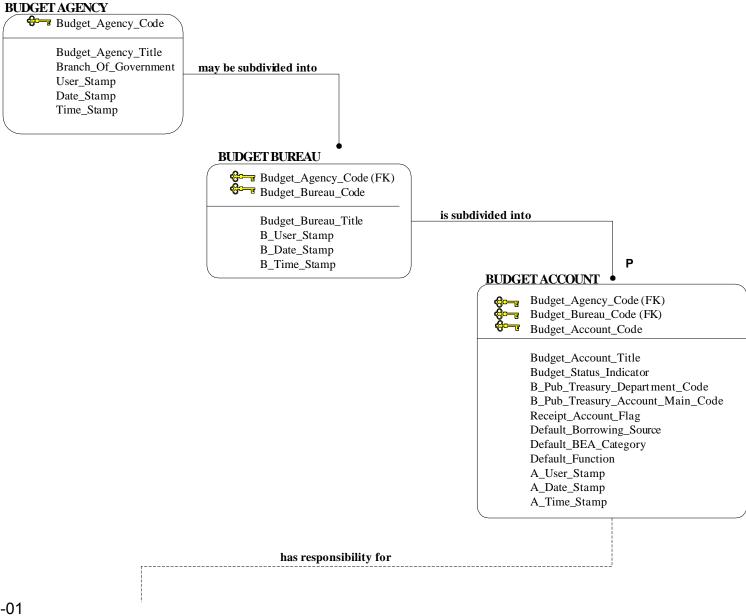

------------------------------------------------------------------------------------------------------------------------------------|
| Y     | Yes, report this attribute in FACTS II when this USSGL account is submitted. To determine valid domain values, refer to the Detailed Financial Information portion of the "FACTS II - Attribute Definition Report" in this section.                                |
| Other | In some cases, attributes are filled in with a value other than "Y" or space. For example, Begin_End often appears with an "E" (end balance) in a shaded cell. Shaded attributes show the only valid value that FACTS II will accept for a specific USSGL account. |

For the latest information, access the FACTS II Web site at www.fms.treas.gov/factsii/index.html.

Part 1 **SUPPLEMENT** 



Ρ

#### FEDERAL ACCOUNT SYMBOL

Treasury\_Department\_Code Treasury\_Account\_Main\_Code
Account\_Reuse\_Number

> Budget\_Agency\_Code (FK) Budget\_Bureau\_Code (FK) Budget\_Account\_Code (FK) Federal\_Account\_Symbol\_Title Fund\_Type Budget\_Publication\_Flag Financing\_Account\_Indicator Start\_Date End\_Date FAS\_User\_Stamp FAS\_Date\_Stamp FAS\_Time\_Stamp

is fiscally divided into

#### TREASURY APPROPRIATION/FUND SYMBOL (TAFS)

Treasury\_Department\_Code (FK) Allocation\_Transfer\_Agency

Fiscal\_Year1 Fiscal\_Year2

Treasury\_Account\_Main\_Code (FK)

Account\_Reuse\_Number (FK)

Availability\_Type

Disbursing\_Authority\_End\_Date

Report\_Submission\_Flag

Expiration\_Flag

Definite\_Indefinite\_Flag

TAFS\_Status

TAFS\_User\_Stamp

TAFS\_Date\_Stamp

TAFS\_Time\_Stamp

is c