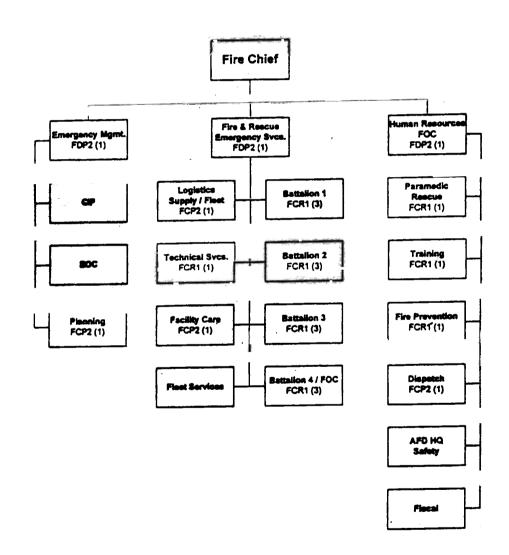

| ALBUQUERQUE FIRE DEPARTMENT       | Organizational Chart |             |
|-----------------------------------|----------------------|-------------|
| Standard Operating Guidelines     |                      | Directive 3 |
| FIRE CHIEF'S EXECUTIVE DIRECTIVES | 02/02                | Page 1 of 1 |

## **ORGANIZATIONAL CHART**

## **PURPOSE:**

The purpose of the Fire Chief's Executive Directives, Organizational Charts, is to provide a look at the structure of the Albuquerque Fire Department.

| ALBUQUERQUE FIRE DEPARTMENT       | Organizational Chart |
|-----------------------------------|----------------------|
| Standard Operating Guidelines     | Directive 3          |
| FIRE CHIEF'S EXECUTIVE DIRECTIVES | 02/02 Page 1 of 1    |

## ORGANIZATIONAL CHART

## **PURPOSE:**

The purpose of the Fire Chief's Executive Directives, Organizational Charts, is to provide a look at the structure of the Albuquerque Fire Department.