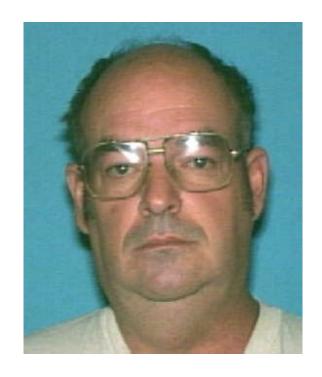

## WANTED By U.S. MARSHALS

Name: OVERLIN, RUSSELL LEE Alias: OVERLIN, RUSSELL LEE

Sex..... MALE

Race.....WHITE

Height......6'01"

Weight......250 pounds

Eyes..... BROWN

Hair..... BROWN

WANTED ON A MATERIAL WITNESS WARRANT IN CONNECTION WITH A HOMICIDE INVESTIGATION. \*\*\*CONSIDER ARMED & DANGEROUS - VIOLENT TENDENCIES\*\* LAST KNOWN TO BE OPERATING A RED 1995 CHEVROLET TAHOE BEARING IOWA LICENSE PLATE 009-EAN. IF VEHICLE IS SEEN OR LOCATED CALL US MARSHALS-POLK COUNTY SHERIFFS VIOLENT FUGITIVE TASK FORCE AT 515-323-2897 24 HOURS or MARK SHEPARD AT 515-577-0528 or MIKE POWELL AT 515-577-0527-24HRS or Polk County Sheriffs Department at 515-286-3333