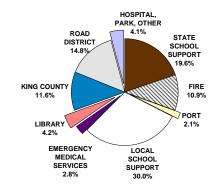

#### PROPERTY TAXES LEVIED IN UNINCORPORATED AREAS

### 2008

Tax dollars

| State School Support       | \$107,408,793 |
|----------------------------|---------------|
| Local School Support       | 164,118,567   |
| Municipal                  |               |
| Road District              | 81,145,013    |
| King County                | 63,565,086    |
| Port                       | 11,263,460    |
| Emergency Medical Services | 15,111,954    |
| Fire                       | 59,784,792    |
| Library                    | 22,970,421    |
| Hospital                   | 14,955,051    |
| Park and Recreation        | 2,098,839     |
| Water                      |               |
| Sewer                      |               |
| Flood Zone                 | 5,037,013     |
| Cemetery                   | 98,988        |
| Total                      | \$547,557,977 |