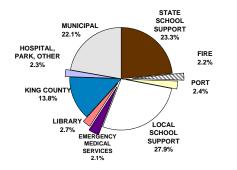

## 2008 PROPERTY TAXES LEVIED IN MUNICIPALITIES

#### 2008

| <u>Tax dollars</u> |
|--------------------|
|--------------------|

| State School Support       | \$616,500,109   |
|----------------------------|-----------------|
| Local School Support       | 738,561,049     |
| Municipal                  | 585,091,418     |
| Road District              |                 |
| King County                | 364,868,706     |
| Port                       | 64,645,204      |
| Emergency Medical Services | 86,749,681      |
| Fire                       | 57,203,642      |
| Library                    | 69,606,225      |
| Hospital                   | 31,243,906      |
| Park and Recreation        | 590,443         |
| Water                      |                 |
| Sewer                      |                 |
| Flood Zone                 | 28,908,818      |
| Cemetery                   |                 |
| Total                      | \$2,643,969,201 |