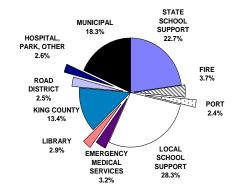

# PROPERTY TAXES LEVIED IN KING COUNTY

#### Tax dollars

| State School Support       | \$723,908,902   |
|----------------------------|-----------------|
| Local School Support       | 902,679,616     |
| Municipal                  | 585,091,418     |
| Road District              | 81,145,013      |
| King County                | 428,433,792     |
| Port                       | 75,908,664      |
| Emergency Medical Services | 101,861,635     |
| Fire                       | 116,988,434     |
| Library                    | 92,576,646      |
| Hospital                   | 46,198,957      |
| Park and Recreation        | 2,689,282       |
| Water                      |                 |
| Sewer                      |                 |
| Flood Zone                 | 33,945,831      |
| Cemetery                   | 98,988          |
| Total                      | \$3,191,527,179 |