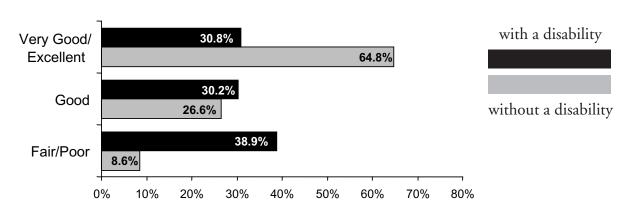

## Rhode Island

Figure 3: Self-Reported Health Status

## - Percentage of Adults With and Those Without a Disability -

Figure 4a: Health Behaviors

33.8% **Smoking** 21.8% 25.8% Obesity 16.5% 23.9% Physical Inactivity 12.4% 0% 10% 20% 30% 40% 50%

Figure 4c: Health Care Coverage for Adults Under 65