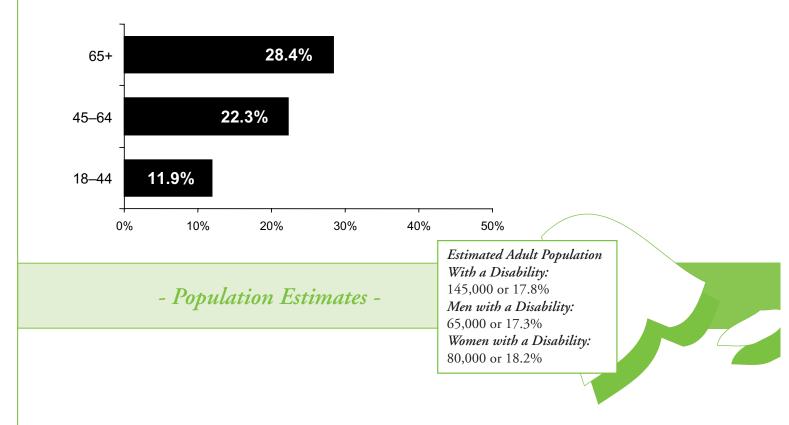

Figure 1: Prevalence of Disability by Age Group

Figure 2: Prevalence of Disability by Race/Ethnicity

N/A (Not Available): The estimate for this population group is not available because it is based on a sample smaller than 50 people or because the estimate lacks statistical precision.