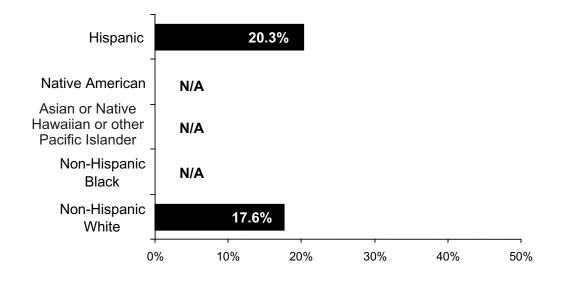

Figure 1: Prevalence of Disability by Age Group

Figure 2: Prevalence of Disability by Race/Ethnicity

N/A (Not Available): The estimate for this population group is not available because it is based on a sample smaller than 50 people or because the estimate lacks statistical precision.