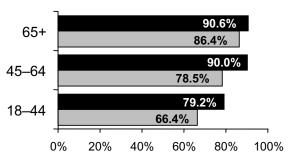

### Figure 1: Prevalence of Disability by Age Group



N/A (Not Available): The estimate for this population group is not available because it is based on a sample smaller than 50 people or because the estimate lacks statistical precision.

#### Figure 3: Self-Reported Health Status with a disability Very Good/ 9.7% Excellent 32.7% 19.9% Good 40.0% without a disability 70.5% Fair/Poor 27.3% 70% 0% 10% 20% 30% 40% 60% 80% 50%

## - Percentage of Adults With and Those Without a Disability -



#### Figure 4a: Health Behaviors

# Figure 4b: Immunizations

**Puerto** Rico



#### Figure 4d: Continuous Health Care Provider by Age Group