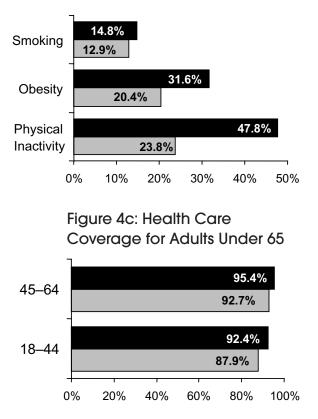

### Figure 1: Prevalence of Disability by Age Group



N/A (Not Available): The estimate for this population group is not available because it is based on a sample smaller than 50 people or because the estimate lacks statistical precision.

#### Figure 3: Self-Reported Health Status with a disability Very Good/ 9.7% Excellent 32.7% 19.9% Good 40.0% without a disability 70.5% Fair/Poor 27.3% 70% 0% 10% 20% 30% 40% 60% 80% 50%

## - Percentage of Adults With and Those Without a Disability -



#### Figure 4a: Health Behaviors

# Figure 4b: Immunizations

**Puerto** Rico



#### Figure 4d: Continuous Health Care Provider by Age Group