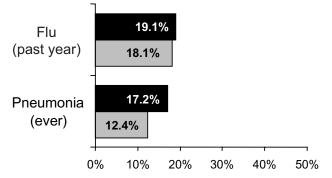

### Figure 1: Prevalence of Disability by Age Group



N/A (Not Available): The estimate for this population group is not available because it is based on a sample smaller than 50 people or because the estimate lacks statistical precision.

#### Figure 3: Self-Reported Health Status with a disability Very Good/ 9.7% Excellent 32.7% 19.9% Good 40.0% without a disability 70.5% Fair/Poor 27.3% 70% 0% 10% 20% 30% 40% 60% 80% 50%

## - Percentage of Adults With and Those Without a Disability -



#### Figure 4a: Health Behaviors

# Figure 4b: Immunizations

**Puerto** Rico



#### Figure 4d: Continuous Health Care Provider by Age Group