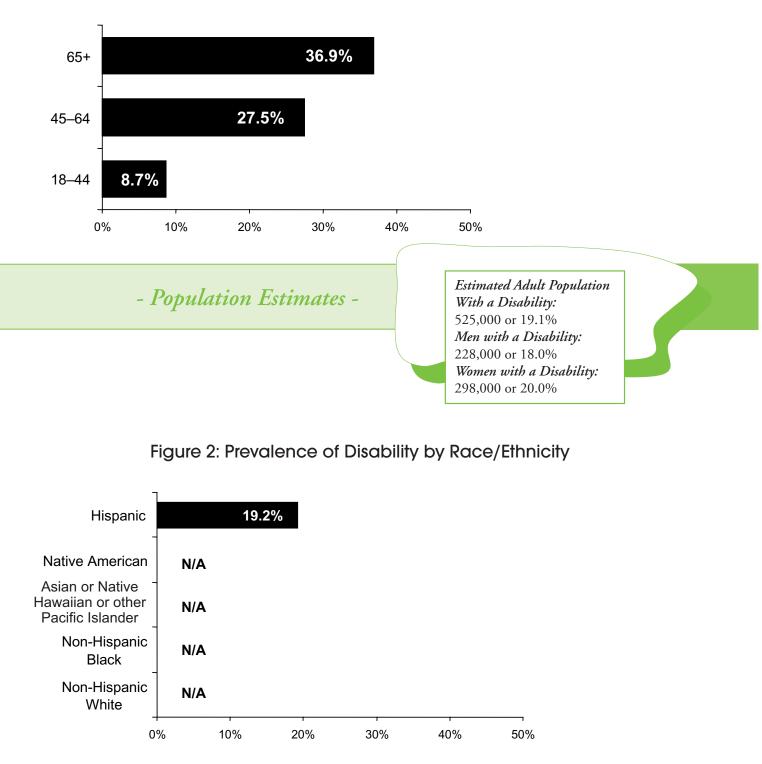

### Figure 1: Prevalence of Disability by Age Group

N/A (Not Available): The estimate for this population group is not available because it is based on a sample smaller than 50 people or because the estimate lacks statistical precision.