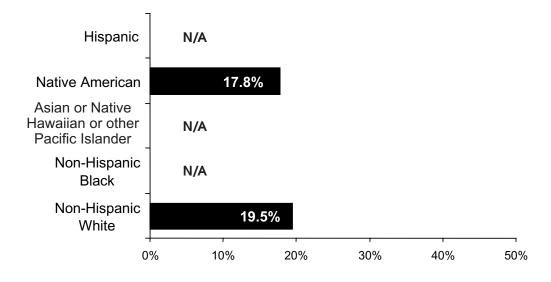

Figure 1: Prevalence of Disability by Age Group

Figure 2: Prevalence of Disability by Race/Ethnicity

N/A (Not Available): The estimate for this population group is not available because it is based on a sample smaller than 50 people or because the estimate lacks statistical precision.