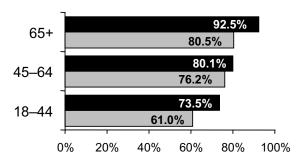

Figure 1: Prevalence of Disability by Age Group

Figure 2: Prevalence of Disability by Race/Ethnicity

N/A (Not Available): The estimate for this population group is not available because it is based on a sample smaller than 50 people or because the estimate lacks statistical precision.