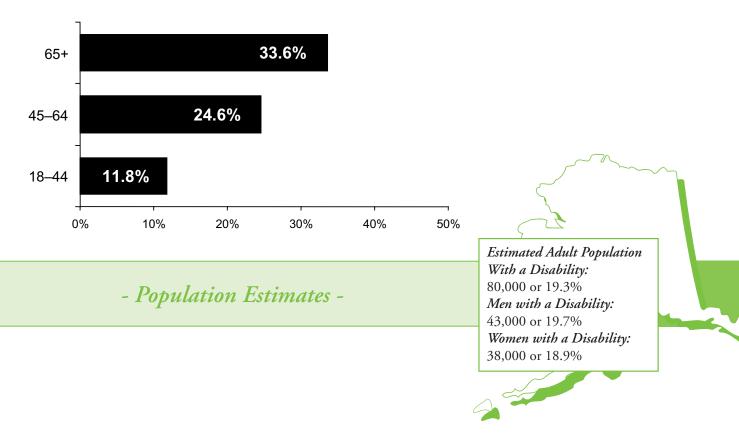

Figure 1: Prevalence of Disability by Age Group

Figure 2: Prevalence of Disability by Race/Ethnicity

N/A (Not Available): The estimate for this population group is not available because it is based on a sample smaller than 50 people or because the estimate lacks statistical precision.