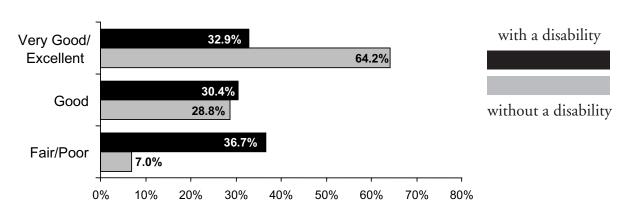

Figure 1: Prevalence of Disability by Age Group



Figure 2: Prevalence of Disability by Race/Ethnicity



N/A (Not Available): The estimate for this population group is not available because it is based on a sample smaller than 50 people or because the estimate lacks statistical precision.

## Alaska

Figure 3: Self-Reported Health Status



## - Percentage of Adults With and Those Without a Disability -

Figure 4a: Health Behaviors

32.2% **Smoking** 23.8% 32.9% Obesity 20.7% 14.5% Physical Inactivity 9.8% 0% 10% 20% 30% 40% 50%

Figure 4c: Health Care Coverage for Adults Under 65



Figure 4b: Immunizations



Figure 4d: Continuous Health Care Provider by Age Group