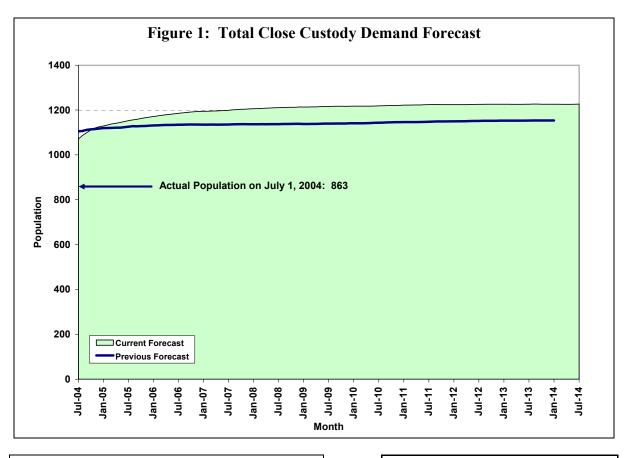

### **Forecast Highlights**

- ➤ The estimated demand for close custody beds grew by 1.2 percent in the first half of 2004, from 1,058 on January 1 to 1,071 on July 1, 2004. Much of the growth was driven by an increase in Adult Court (AC) and Public Safety Reserve offenders.
- The estimated bed demand of 1,071 on July 1, 2004 was 208 beds higher than the actual population (863) on that date. It was 86 beds lower than the highest historical population of 1,157 on August 1, 2000.
- ➤ Bed demand is forecast to increase by 7.6 percent to 1,152 by July 1, 2005, the end of the current biennium. It is forecast to grow by 4 percent over the next biennium, reaching 1,199 by July 1, 2007.
- Little growth is forecast for the remainder of the 10-year horizon. Demand of 1,226 beds is expected on July 1, 2014. This is 2.3 percent higher than on July 1, 2007.
- The current forecast is 27 beds higher than the previous forecast for July 1, 2005. It is 63 beds higher than the previous forecast for July 1, 2007. This is due to a change in the AC forecast. Previously, we expected this population to decline over the next 3 years. We now expect it to remain stable over that period.

| Table 1 | Table 1: Total Close-Custody Demand Forecast |          |            |           |  |  |
|---------|----------------------------------------------|----------|------------|-----------|--|--|
|         | Current                                      | Previous | Difference | Pct Diff. |  |  |
| Jul-04  | 1,071                                        | 1,105    | -34        | -3.1%     |  |  |
| Jan-05  | 1,129                                        | 1,119    | 10         | 0.9%      |  |  |
| Jul-05  | 1,152                                        | 1,126    | 27         | 2.4%      |  |  |
| Jul-06  | 1,185                                        | 1,135    | 51         | 4.5%      |  |  |
| Jul-07  | 1,199                                        | 1,136    | 63         | 5.6%      |  |  |
| Jul-08  | 1,211                                        | 1,137    | 73         | 6.5%      |  |  |
| Jul-09  | 1,216                                        | 1,139    | 76         | 6.7%      |  |  |
| Jul-10  | 1,218                                        | 1,143    | 75         | 6.6%      |  |  |
| Jul-11  | 1,224                                        | 1,148    | 76         | 6.7%      |  |  |
| Jul-12  | 1,226                                        | 1,151    | 74         | 6.4%      |  |  |
| Jul-13  | 1,226                                        | 1,153    | 73         | 6.3%      |  |  |
| Jul-14  | 1,226                                        |          |            |           |  |  |