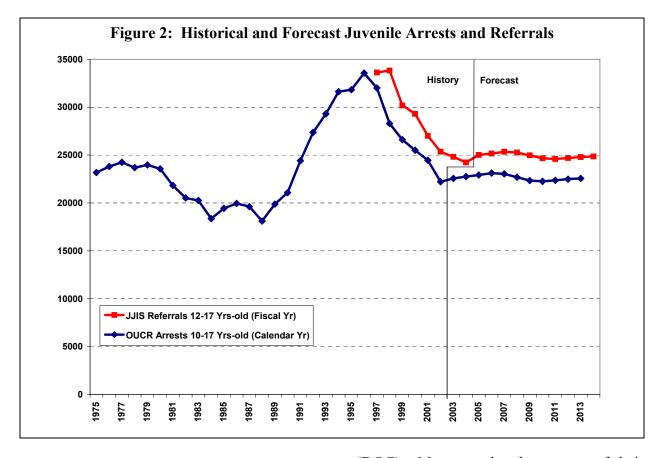

#### **Juvenile Justice Trends**

Figure 2 shows our forecast of referral and arrest rates that underlie the bed demand forecast. JJIS data consist of referrals entered by juvenile departments, and Oregon Uniform Crime Reports (OUCR) data are juvenile arrests compiled by police departments.

Both series show the recent decline in juvenile arrests. The JJIS forecast is based on the OUCR forecast. The latter covers a longer period and is the better basis for a forecast. Our forecast of juvenile arrests shows little change over the current level. The slight increase over the first few years of the forecast is largely due to an expected increase in the population of 15 to 17 year olds.