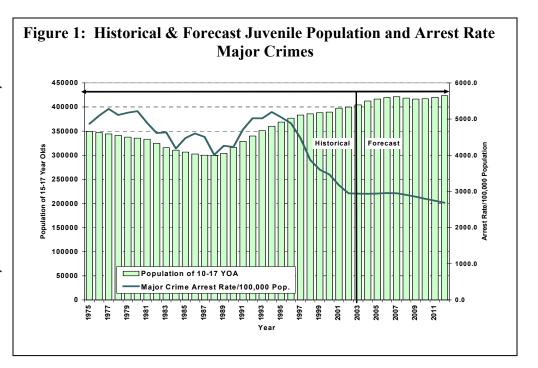

The forecast is developed using a flow model. This is a model that mimics the flow of offenders through the juvenile justice system. Figure 1 is a synopsis of the expected changes in demographics and arrest rate that underlie the forecast. A detailed review of methodology is available the website listed on page 4.