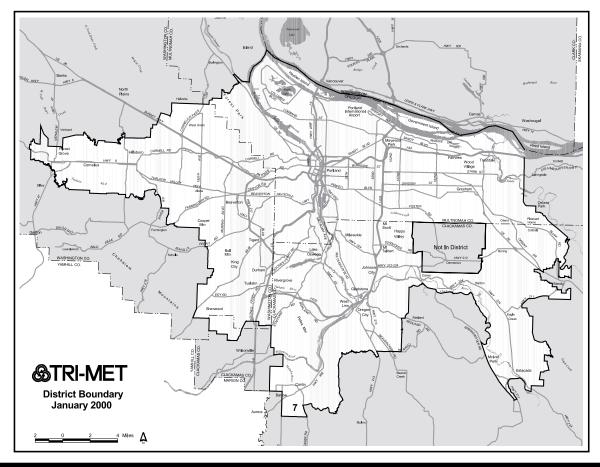

## Tri-Met Self-Employment Tax Instructions

The first three pages of the instructions is in a separate file. I made them separate because the map makes the file size so large. If you need the instructions you will find them at http://www.dor.state.or.us/formsmass.html. Look for the "Instructions" link.

## **Questions?**

Are you unsure if you are doing business within the Tri-Met boundaries? Call Tri-Met at 503-962-6466.

**For assistance** with filing your return, contact the Oregon Department of Revenue.