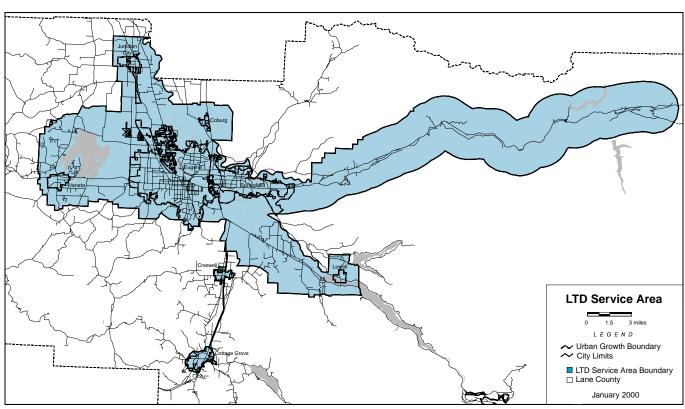

## **Questions?**

Are you unsure if you are doing business within the LTD boundaries? Call LTD at 541-682-6100.

**For assistance** with filing your return, contact the Oregon Department of Revenue.

To order forms, write to: Forms, Oregon Department of Revenue, PO Box 14999, Salem OR 97309-0990. Some forms are also available on our Web site at: www.dor.state.or.us.