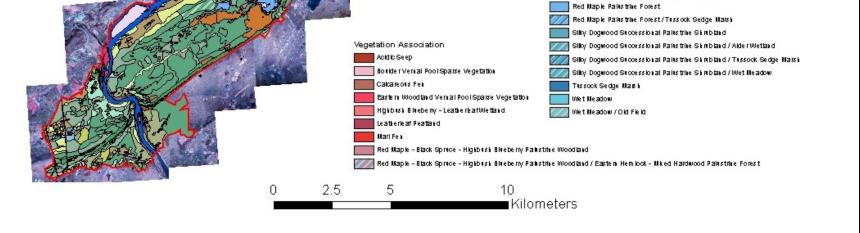

Red Maple - Highbush Blueberry Palustrike Forest

Figure 8. Vegetation associations and Anderson level II categories (modified) in Delaware Water Gap National Recreation Area.

Park Boundary

Vegetation Association