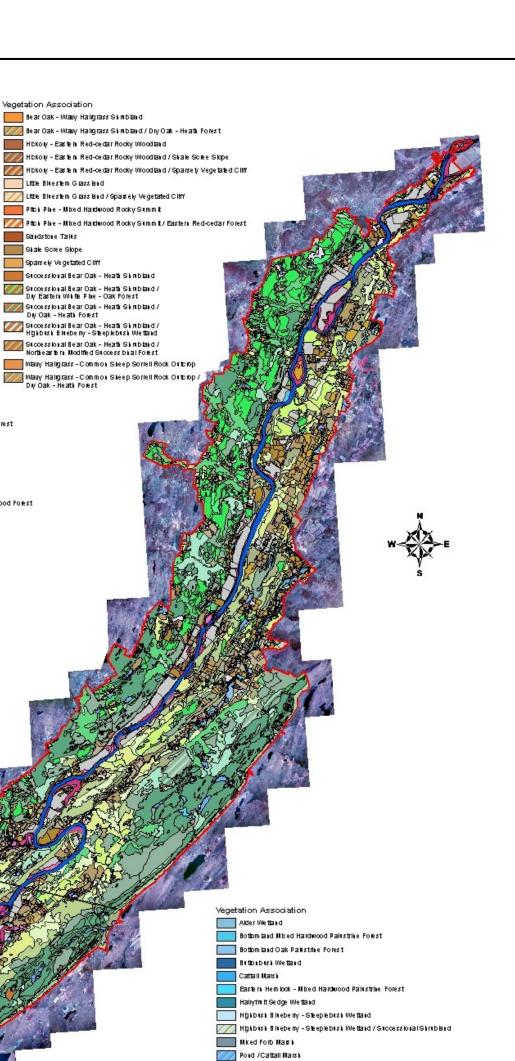

Red Maple - Highbush Blueberry Palustrike Forest

Figure 8. Vegetation associations and Anderson level II categories (modified) in Delaware Water Gap National Recreation Area.

Park Boundary

Vegetation Association

Big Bluestem - Indian Grass Riverhe Grassiand ZZZ Big Bluestem - Indian Grass Riverhe Grassiand /

Bitters tHickory Low land Forest

Japanese Knotweed Herbaceous Vegetation

Reed Canarygrass Riverine Grassland

Rherine Scour Vegetation

Siluer Maple Floodplah Forest

Sigar Maple Floodplain Forest

Sycamore Floodplain Forest Black Wain at Bottom land Forest

Tuliptree - Beeck - Maple Forest

Conter P Binatton Eastern Red-cedar Forest Eastern Red-cedar Forest/Old Field Eastern Red-cedar Forest/Siccessional Simbland Northeastern Modified Siccessional Forest Northeastern Modified Siccessional Forest/Old Field

Old Field Old Field / Bilt-ip Laid

Stocessional Strubiand Stocessional Strubiand / Cropiand Wooded Stocessional Old Field Div Eastern Hem lock - Oak Forest Div Eastern Winte Pine - Oak Forest

Div Oak - Heath Foiest

Div Oak - Mitted Hardwood Forest

Anderson Level II category (modified)

Eastern Hem lock Forest Eastern Winte Phre Forest Oak - Birch Taiks Forest Oak - Birch Taiks Forest Oak - Birch Taiks Forest/Sandstone Taiks

Built-up Land

Cooptand

Poid

Ruer

Shale Pit

Talsportatos Corrtior

Sycamore - Mixed Haidwood Floodplain Foiest

Sycamore - Mitted Handwood Riberhe Shrubland

Eastern Hemlock - Northern Hardwood Forest

Eastern Wilde Phie - Stocessional Hardwood Forest Northern Red Oak - Mixed Hardwood Forest Red Maple - Sweet Birch Hardwood Forest Stigar Maple - American Basswood Forest

Sugar Maple - American Beech - SweetBirch Forest

Successional Eastern White Plne Woodland

🗾 Dıy Oak - Heatlı Folest/Oak - Birch Talıs Forest

Successional Eastern White Pine Woodland / Eastern Red-cedar Forest

Diy Hickory Ridgetop Forest/Hickory - Eastern Red-cedar Rocky Woodland

🗾 Diy Oak - Heath Forest/ Phole Plae - Mixed Handwood Rocky Semmit

Div Oak - Mixed Hardwood Forest/Oak - Birch Taiks Forest

Sycamore - Mixed Hardwood Riverine Shrubland

Calcareous Riberside Outcrop / Calcareous Riberside Seep

Japanese Knotweed Herbaceons Vegetation / Snocessional Shrubland

Kluerine Scour Vegetation / Japanese Knotweed Herbaceous Vegetation

Sigar Maple Floodplain Forest/Bitten it Hickory Floodplain Forest

Sycamore (Willow) - Mitted Hardwood Riberhe DwarfShrib band

Rherine Scour Vegetation /Sycamore - Mitted Hardwood Rherine Shrubtand

📈 Reed Cananygrass Riverine Grassiand / Japanese Khonweed Herbaceons Vegetation

Keed Cananygrass Riverine Grassiand / Northeastern Modified Successional Forest

Z Easten Hemlock - Nortben Hardwood Forest/Nortben Red Oak - Mixed Hardwood Forest

🗾 Sigar Maple - America i Beeci - SweetBirch Forest/Northen Red Oak - Mixed Hardwood Forest