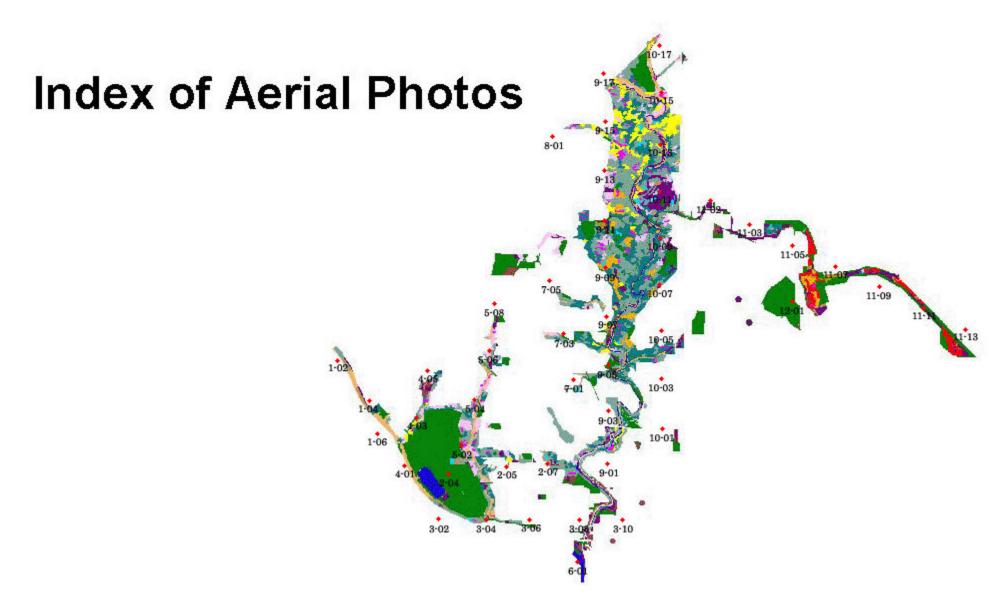

## Rock Creek National Park Aerial Photographs

Click on a Photo point in the index below, or choose from text list:

## Photographs available:

1:16000-scale Color Infrared Photos flown 10/29/96.

## \*.pdf format

| Photo 1-02<br>Photo 1-04<br>Photo 1-06 | Photo 2-04<br>Photo 2-05<br>Photo 2-07 | Photo 3-02<br>Photo 3-04<br>Photo 3-06<br>Photo 3-08<br>Photo 3-10                                 | Photo 4-01<br>Photo 4-03<br>Photo 4-05                                                                                              | Photo 5-02<br>Photo 5-04<br>Photo 5-06<br>Photo 5-08                                   | <u>Photo 6-01</u> |
|----------------------------------------|----------------------------------------|----------------------------------------------------------------------------------------------------|-------------------------------------------------------------------------------------------------------------------------------------|----------------------------------------------------------------------------------------|-------------------|
| Photo 7-01<br>Photo 7-03<br>Photo 7-05 | Photo 8-01                             | Photo 9-01 Photo 9-03 Photo 9-05 Photo 9-07 Photo 9-09 Photo 9-11 Photo 9-13 Photo 9-15 Photo 9-17 | Photo 10-01<br>Photo 10-03<br>Photo 10-05<br>Photo 10-07<br>Photo 10-09<br>Photo 10-11<br>Photo 10-13<br>Photo 10-15<br>Photo 10-17 | Photo 11-02<br>Photo 11-03<br>Photo 11-05<br>Photo 11-05<br>Photo 11-11<br>Photo 11-13 | 2                 |