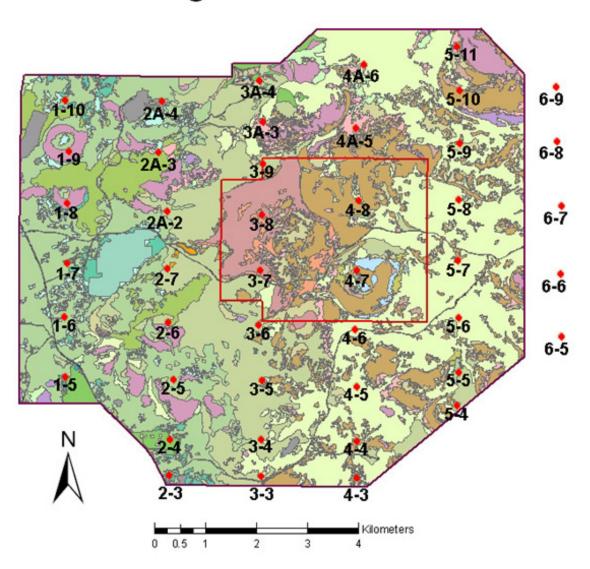

## Sunset Crater Volcano National Monument Aerial Photographs

Click on a Photo point in the index below, or choose from text list:

## Sunset Crater Volcano National Monument Flight Line Index

## Photographs available:

1:12000-scale Color Photos flown 10/8/96.

## \*.pdf format

| <u>Photo 1-5</u> | Photo 2-3        | Photo 3-3  | Photo 4-3        | <u>Photo 5-4</u> | <u>Photo 6-5</u> |
|------------------|------------------|------------|------------------|------------------|------------------|
| <u>Photo 1-6</u> | Photo 2-4        | Photo 3-4  | Photo 4-4        | <u>Photo 5-5</u> | <u>Photo 6-6</u> |
| <u>Photo 1-7</u> | <u>Photo 2-5</u> | Photo 3-5  | Photo 4-5        | <u>Photo 5-6</u> | <u>Photo 6-7</u> |
| <u>Photo 1-8</u> | <u>Photo 2-6</u> | Photo 3-6  | <u>Photo 4-6</u> | Photo 5-7        | <u>Photo 6-8</u> |
| <u>Photo 1-9</u> | Photo 2-7        | Photo 3-7  | Photo 4-7        | Photo 5-8        | <u>Photo 6-9</u> |
| Photo 1-10       | Photo 2A-2       | Photo 3-8  | <u>Photo 4-8</u> | <u>Photo 5-9</u> |                  |
|                  | Photo 2A-3       | Photo 3-9  | Photo 4A-5       | Photo 5-10       |                  |
|                  | Photo 2A-4       | Photo 3A-3 | Photo 4A-6       | Photo 5-11       |                  |
|                  |                  | Photo 3A-4 |                  |                  |                  |
|                  |                  |            |                  |                  |                  |