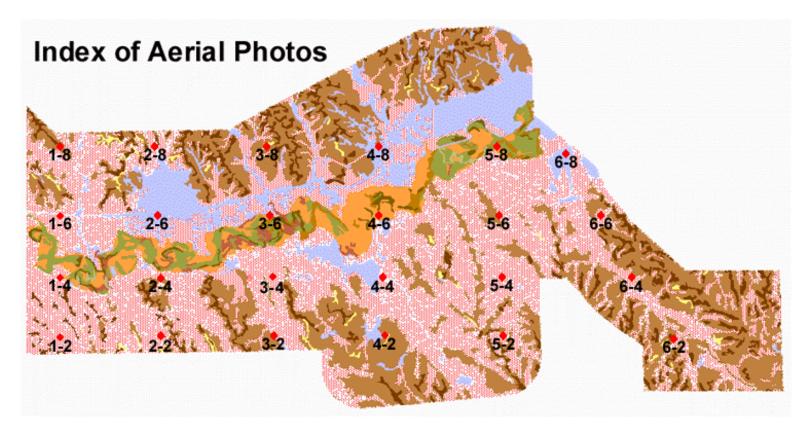

## Agate Fossil Beds National Monument Aerial Photographs

Click on a Photo point in the index below, or choose from text list:

## Photographs available:

1:12000-scale Color Infrared Photos flown 7/29/95, 9:11 am.

\*.pdf format

| Photo 1-2        | Photo 2-2        | Photo 3-2        | Photo 4-2        | Photo 5-2        | Photo 6-2        |
|------------------|------------------|------------------|------------------|------------------|------------------|
| <u>Photo 1-4</u> | <u>Photo 2-4</u> | <u>Photo 3-4</u> | <u>Photo 4-4</u> | <u>Photo 5-4</u> | <u>Photo 6-4</u> |
| <u>Photo 1-6</u> | <u>Photo 2-6</u> | <u>Photo 3-6</u> | <u>Photo 4-6</u> | <u>Photo 5-6</u> | <u>Photo 6-6</u> |
| <u>Photo 1-8</u> | Photo 2-8        | <u>Photo 3-8</u> | <u>Photo 4-8</u> | <u>Photo 5-8</u> | <u>Photo 6-8</u> |