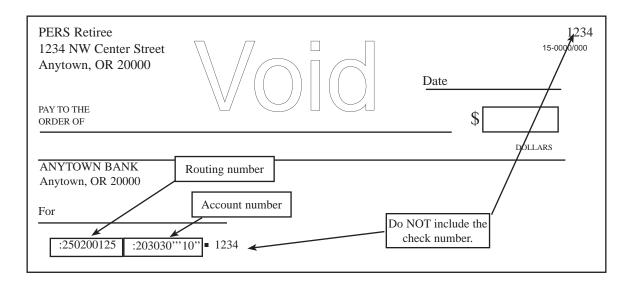

Please attach a voided check if you have one available. If not, see the blank check guide above for information on where the routing and account numbers are located on your checks.

PERS must coordinate with your financial institution, and your first monthly check may be mailed to you. Future changes to your account number may result in a monthly check to be mailed to you. All payments other than your monthly benefit will be mailed to you. Therefore, you should always provide PERS with a current mailing address.