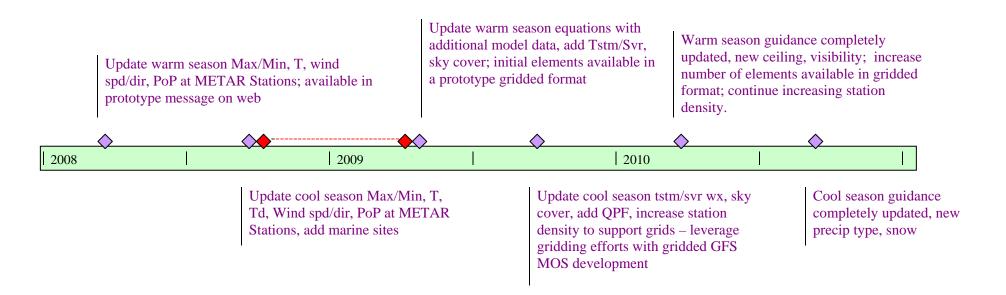

## **Targeted Timeline for NAM MOS Deliverables**

- \*Probable NCEP moratorium on changes, as next CCS (Central Computing System) comes online, implementation dates subject to change. NCEP and MDL agree (through the OSIP process) obsolete model runs will not be supported on the new CCS ending the special run of the Eta32 for Eta MOS support. Propose all NAM MOS guidance will be redeveloped and produced from current NAM output by 2010, sooner if resources and sample sizes allow.
- ♦ Most equations are valid from April September (warm season), and October March (cool season). When possible, new equations are implemented to coincide with a change in the season, and not mid-season.