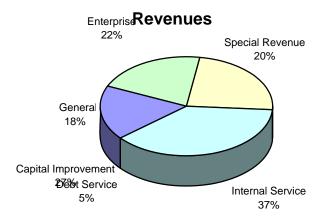

## 2006 Expenditures, Revenues and FTEs by Fund Type

| Fund Type           | Revenues      |     | Expenditures  |     | FTEs   |     |
|---------------------|---------------|-----|---------------|-----|--------|-----|
| General             | 589,248,491   | 18% | 620,492,730   | 18% | 4,281  | 34% |
| Special Revenue     | 678,547,632   | 20% | 721,483,292   | 21% | 3,059  | 24% |
| Enterprise          | 795,083,619   | 24% | 822,471,553   | 24% | 4,714  | 38% |
| Internal Service    | 1,296,232,848 | 39% | 1,314,542,320 | 38% | 617    | 5%  |
| Debt Service        | -             | 0%  | -             | 0%  | -      | 0%  |
| Capital Improvement | 3,631,191     | 1%  | 2,737,430     | -1% | 14     | 0%  |
| Total All Funds     | 3,362,743,781 |     | 3,481,727,325 |     | 12,683 |     |