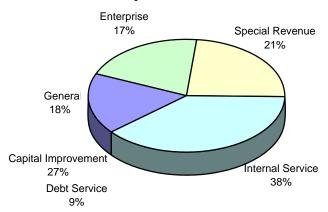

## 2006 Expenditures, Revenues and FTEs by Fund Type

| Fund Type           | Revenues      |     | Expenditures  |     | FTEs   |     |
|---------------------|---------------|-----|---------------|-----|--------|-----|
| General             | 589,248,491   | 18% | 620,492,730   | 18% | 4,281  | 34% |
| Special Revenue     | 678,547,632   | 20% | 721,483,292   | 21% | 3,059  | 24% |
| Enterprise          | 795,083,619   | 24% | 822,471,553   | 24% | 4,714  | 38% |
| Internal Service    | 1,296,232,848 | 39% | 1,314,542,320 | 38% | 617    | 5%  |
| Debt Service        | -             | 0%  | -             | 0%  | -      | 0%  |
| Capital Improvement | 3,631,191     | 1%  | 2,737,430     | -1% | 14     | 0%  |
| Total All Funds     | 3,362,743,781 |     | 3,481,727,325 |     | 12,683 |     |

## **Expenditures**