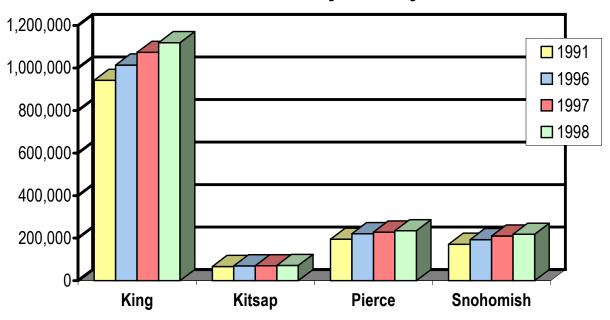

## Non-Agricultural Wage and Salary Jobs

## King, Kitsap, Pierce and Snohomish Counties 1991 and 1996 -1998

#### KING COUNTY

| Industry                                       | 1991                        | 1996                        | 1997                        | 1998                        |
|------------------------------------------------|-----------------------------|-----------------------------|-----------------------------|-----------------------------|
| Manufacturing<br>-Trans. Equip.<br>-Other Mfg. | 166,500<br>91,900<br>74,600 | 141,400<br>59,700<br>81,700 | 154,700<br>69,300<br>85,400 | 162,000<br>73,900<br>88,100 |
| Mining and Misc.  Construction                 | 400<br>48,600               | 500<br>47.400               | 500<br>52,100               | 500<br>57,100               |
| Trans./Pub. Util.                              | 62,400                      | 68,300                      | 70,700                      | 72,800                      |
| Wholesale/Retail                               | 224,400                     | 247,000                     | 256,000                     | 266,100                     |
| Fin./Ins./Real Est.                            | 65,200                      | 65,300                      | 68,300                      | 71,200                      |
| Services                                       | 245,700                     | 301,900                     | 327,400                     | 342,300                     |
| Goverrnment                                    | 129,400                     | 142,100                     | 144,300                     | 147,400                     |

#### KITSAP COUNTY

| Industry                              | 1991      | 1996   | 1997   | 1998   |
|---------------------------------------|-----------|--------|--------|--------|
| Manufacturing -Trans. EquipOther Mfg. | 1,700     | 2,000  | 2,100  | 2,300  |
|                                       | <i>NA</i> | NA     | NA     | NA     |
|                                       | <i>NA</i> | NA     | NA     | NA     |
| Mining and Misc. Construction         | 500       | 900    | 900    | 900    |
|                                       | 3,100     | 3,300  | 3,100  | 3,400  |
| Trans./Pub. Util. Wholesale/Retail    | 1,700     | 1,700  | 1,600  | 1,700  |
| Fin./Ins./Real Est.                   | 14,100    | 16,000 | 16,300 | 16,500 |
|                                       | 2,400     | 2,600  | 2,600  | 2,800  |
| Services                              | 13,500    | 17,000 | 17,300 | 18,300 |
| Government                            | 29,300    | 26,300 | 26,200 | 25,800 |
| TOTAL:                                | 66,300    | 69,800 | 70,100 | 71,700 |

#### PIERCE COUNTY

942,600 1,013,900 1,074,000 1,119,400

TOTAL:

| Industry            | 1991    | 1996    | 1997    | 1998    |
|---------------------|---------|---------|---------|---------|
| Manufacturing       | 20,300  | 24,200  | 25,600  | 25,600  |
| -Trans. Equip.      | 1,600   | 2,100   | 2,600   | 2,800   |
| -Other Mfg.         | 18,700  | 22,100  | 23,000  | 22,800  |
| Mining and Misc.    | 100     | 200     | 200     | 200     |
| Construction        | 11,200  | 12,300  | 12,600  | 13,300  |
| Trans./Pub. Util.   | 9,400   | 10,000  | 9,600   | 9,200   |
| Wholesale/Retail    | 47,900  | 54,900  | 57,000  | 58,500  |
| Fin./Ins./Real Est. | 10,400  | 11,300  | 11,900  | 12,500  |
| Services            | 51,700  | 61,500  | 64,600  | 67,400  |
| Government          | 44,000  | 46,900  | 47,300  | 48,400  |
| TOTAL:              | 195,000 | 221,300 | 228,800 | 235,100 |

#### **SNOHOMISH COUNTY**

| Industry            | 1991    | 1996    | 1997    | 1998    |
|---------------------|---------|---------|---------|---------|
| Manufacturing       | 50,300  | 53,200  | 62,000  | 65,800  |
| -Trans. Equip.      | 29,500  | 32,100  | 38,000  | 43,100  |
| -Other Mfg.         | 20,800  | 21,100  | 24,000  | 22,700  |
| Mining and Misc.    | 200     | 200     | 200     | 200     |
| Construction        | 11,200  | 12,000  | 13,700  | 14,400  |
| Trans./Pub. Util.   | 6,400   | 5,600   | 6,000   | 7,100   |
| Wholesale/Retail    | 39,300  | 44,100  | 46,000  | 47,000  |
| Fin./Ins./Real Est. | 7,300   | 8,400   | 9,150   | 9,200   |
| Services            | 32,300  | 40,200  | 42,500  | 43,700  |
| Government          | 23,900  | 28,900  | 30,500  | 30,700  |
| TOTAL:              | 170,900 | 192,600 | 210,050 | 218,100 |

Source: Washington State Employment Security Department, 1995, 1996, 1997, 1998.