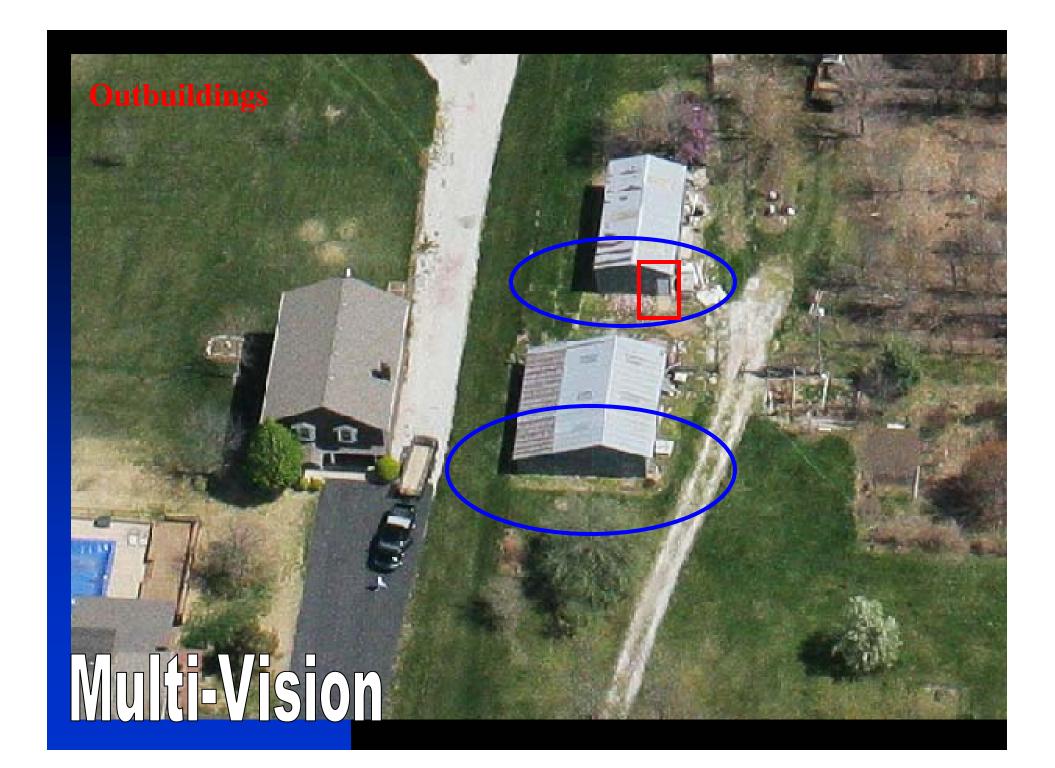

# GIS for Search Warrants

Susan Smith (Wernicke)
Crime Analyst
Shawnee Police Department



### Case Studies

- 7365 Gleason
  - Rural House surrounded by new subdivisions
- 23618 W. 72<sup>nd</sup> Tr.
  - ◆ Newly constructed home
- 7073 Lackman
  - ◆ High fence prevents surveillance

## 7635 Gleason



# **Search Warrant Info**

Farm home

Extended driveway

Two outbuildings

Treed area

Disabled trucks

Meth lab(s)

Chemical storage

White Pickup Trk









### Challenges

- 1) Surveillance
- 2) Approach
- 3) Outbuildings
- 4) Communication (due to distance)
- 5) Hiding/Running places
- 6) Preserving evidence
- 7) Safety







From the East....

From the South...



From the South...













Multi-Vision

















## 23618 W. 72<sup>nd</sup> Tr



### **Search Warrant Info**

New Home

Cul De Sac

**Shoplifting Ring** 

House Filled w/items

Four Adults

2-3 Children in House

Weapons in House

# Information From Appraiser

#### **Information we discovered:**

Built in 2005

2100 sq. feet

Ranch

Ownership

Value





















## 7073 Lackman



### **Search Warrant Info**

Split Level Home

Off Thoroughfare

Narcotics Search

Children in Home

Wife just had baby

Weapons in House

Fence around backyard



































### **Charges:**

Felon in possession of a firearm

Child Endangerment

Possession of Marijuana

Possession of drug paraphernalia

Possession of drug with intent to sell

Parole Violations

## GIS for Search Warrants

#