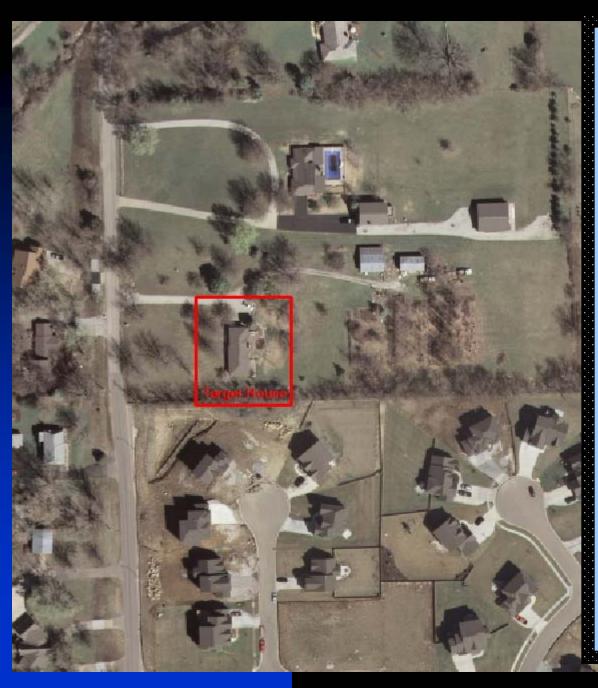

## 7635 Gleason

# **Search Warrant Info**

Farm home

Extended driveway

Two outbuildings

Treed area

Disabled trucks

Meth lab(s)

Chemical storage