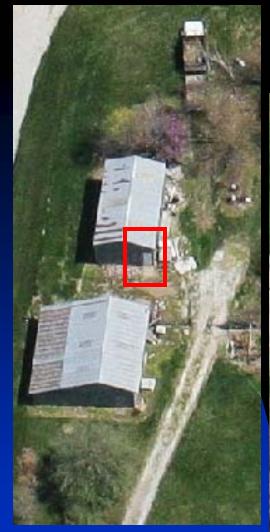

# GIS for Search Warrants

Susan Smith (Wernicke)
Crime Analyst
Shawnee Police Department



### Case Studies

- 7365 Gleason
  - Rural House surrounded by new subdivisions
- 23618 W. 72<sup>nd</sup> Tr.
  - ◆ Newly constructed home
- 7073 Lackman
  - ◆ High fence prevents surveillance

## 7635 Gleason



# **Search Warrant Info**

Farm home

Extended driveway

Two outbuildings

Treed area

Disabled trucks

Meth lab(s)

Chemical storage

White Pickup Trk









### Challenges

- 1) Surveillance
- 2) Approach
- 3) Outbuildings
- 4) Communication (due to distance)
- 5) Hiding/Running places
- 6) Preserving evidence
- 7) Safety







From the East....

From the South...



From the South...













Multi-Vision

















## 23618 W. 72<sup>nd</sup> Tr



### **Search Warrant Info**

New Home

Cul De Sac

**Shoplifting Ring** 

House Filled w/items

Four Adults

2-3 Children in House

Weapons in House

# Information From Appraiser

#### **Information we discovered:**

Built in 2005

2100 sq. feet

Ranch

Ownership

Value





















## 7073 Lackman



### **Search Warrant Info**

Split Level Home

Off Thoroughfare

Narcotics Search

Children in Home

Wife just had baby

Weapons in House

Fence around backyard



































### **Charges:**

Felon in possession of a firearm

Child Endangerment

Possession of Marijuana

Possession of drug paraphernalia

Possession of drug with intent to sell

Parole Violations

## GIS for Search Warrants

# Q