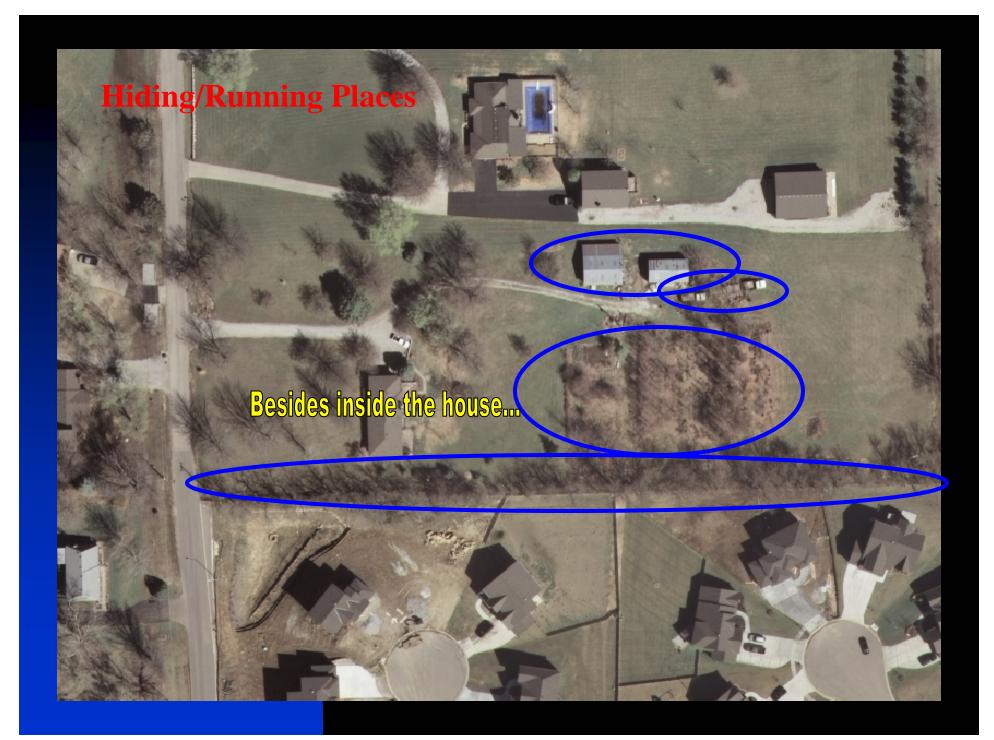

### Challenges

- 1) Surveillance
- 2) Approach
- 3) Outbuildings
- 4) Communication (due to distance)
- 5) Hiding/Running places
- 6) Preserving evidence
- 7) Safety

From the East....

From the South...

From the South...