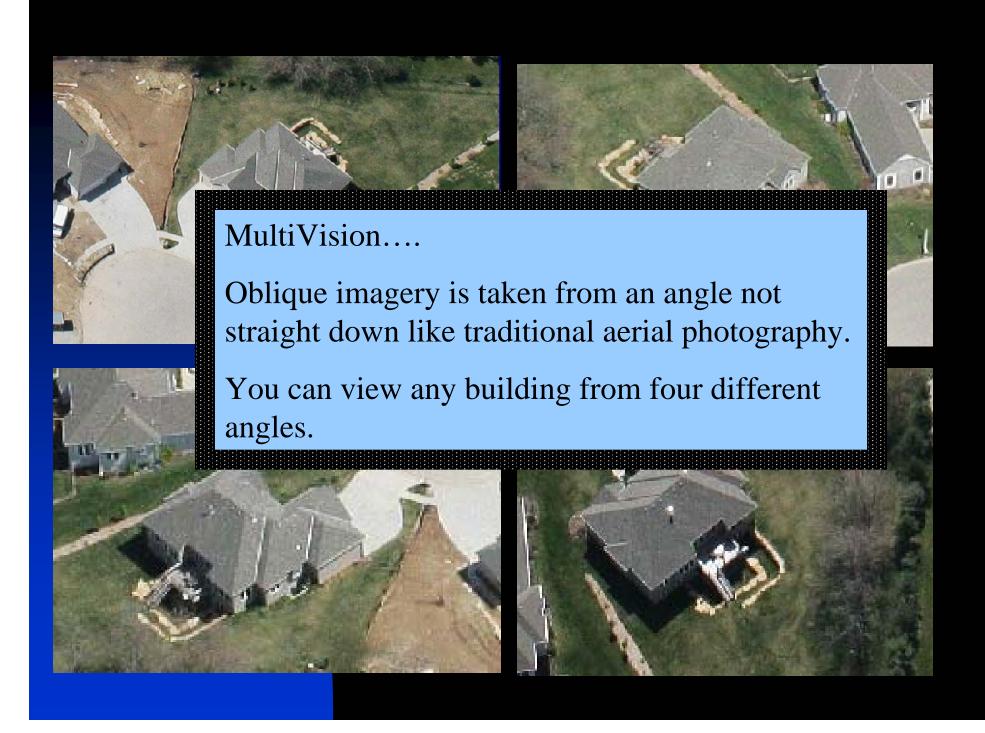

High fence prevents surveillance

## 7635 Gleason



# **Search Warrant Info**

Farm home

Extended driveway

Two outbuildings

Treed area

Disabled trucks

Meth lab(s)

Chemical storage

White Pickup Trk









### Challenges

- 1) Surveillance
- 2) Approach
- 3) Outbuildings
- 4) Communication (due to distance)
- 5) Hiding/Running places
- 6) Preserving evidence
- 7) Safety







From the East....

From the South...



From the South...













Multi-Vision

















## 23618 W. 72<sup>nd</sup> Tr



### **Search Warrant Info**

New Home

Cul De Sac

**Shoplifting Ring** 

House Filled w/items

Four Adults

2-3 Children in House

Weapons in House

# Information From Appraiser

#### **Information we discovered:**

Built in 2005

2100 sq. feet

Ranch

Ownership

Value





















## 7073 Lackman



### **Search Warrant Info**

Split Level Home

Off Thoroughfare

Narcotics Search

Children in Home

Wife just had baby

Weapons in House

Fence around backyard



































### **Charges:**

Felon in possession of a firearm

Child Endangerment

Possession of Marijuana

Possession of drug paraphernalia

Possession of drug with intent to sell

Parole Violations

## GIS for Search Warrants

# Questions?



Susan Smith (Wernicke)
Crime Analyst
Shawnee Police Department