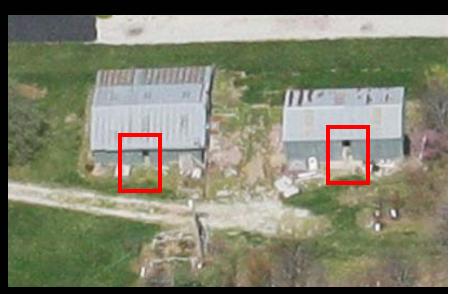

# **Search Warrant Info**

Farm home

Extended driveway

Two outbuildings

Treed area

Disabled trucks

Meth lab(s)

Chemical storage

### Challenges

- 1) Surveillance
- 2) Approach
- 3) Outbuildings
- 4) Communication (due to distance)
- 5) Hiding/Running places
- 6) Preserving evidence
- 7) Safety

From the East....

From the South...

From the South...