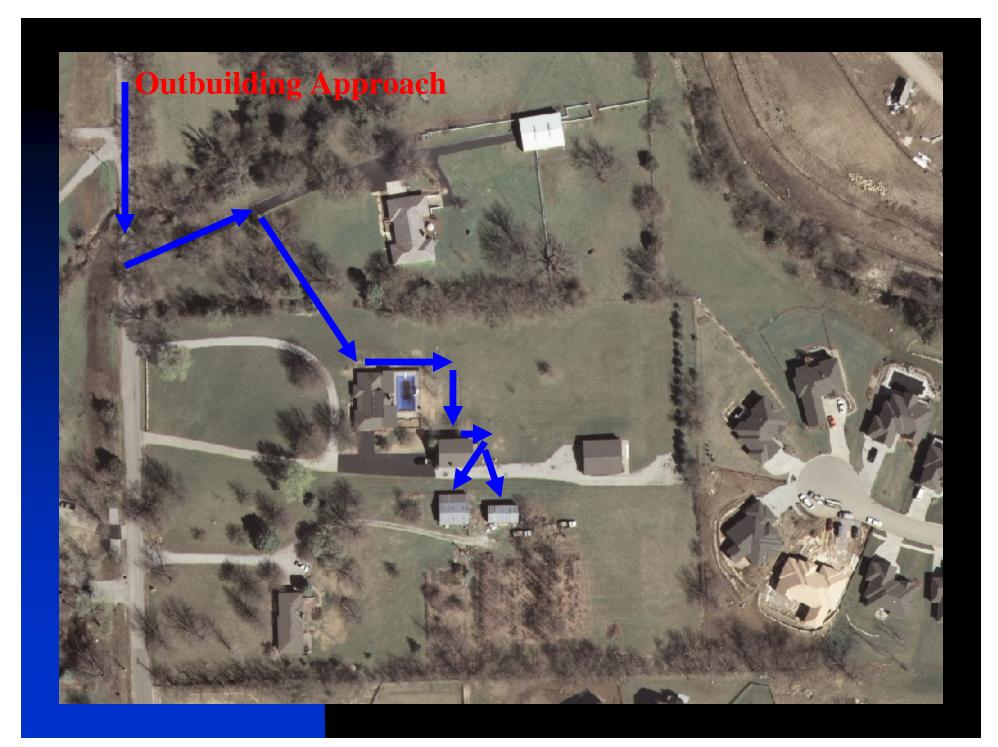

# **Search Warrant Info**

Farm home

Extended driveway

Two outbuildings

Treed area

Disabled trucks

Meth lab(s)

Chemical storage

### Challenges

- 1) Surveillance
- 2) Approach
- 3) Outbuildings
- 4) Communication (due to distance)
- 5) Hiding/Running places
- 6) Preserving evidence
- 7) Safety

From the East....

From the South...

From the South...