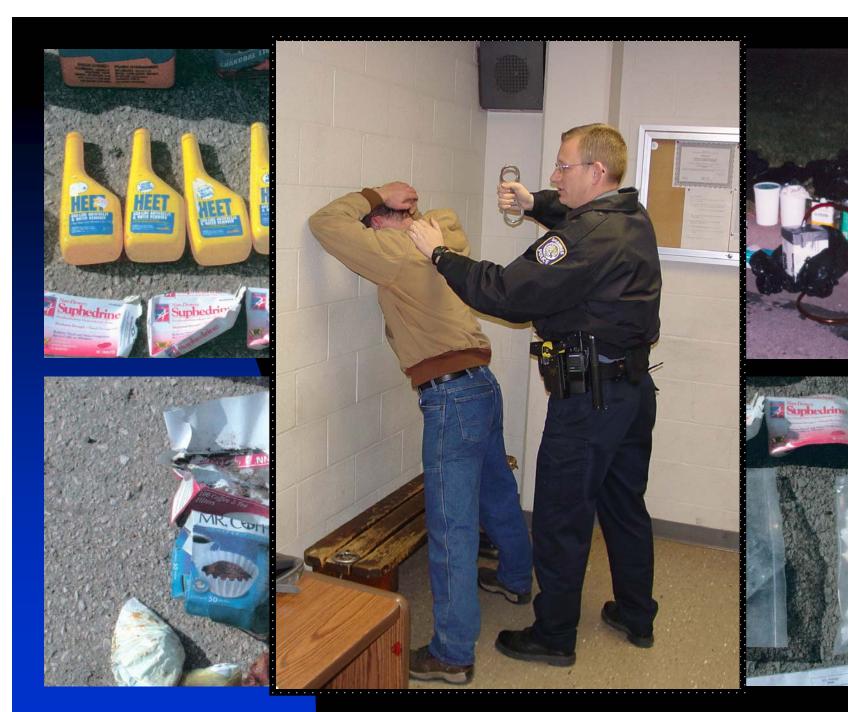

### **Charges:**

Felon in possession of a firearm

Child Endangerment

Possession of Marijuana

Possession of drug paraphernalia

Possession of drug with intent to sell

Parole Violations