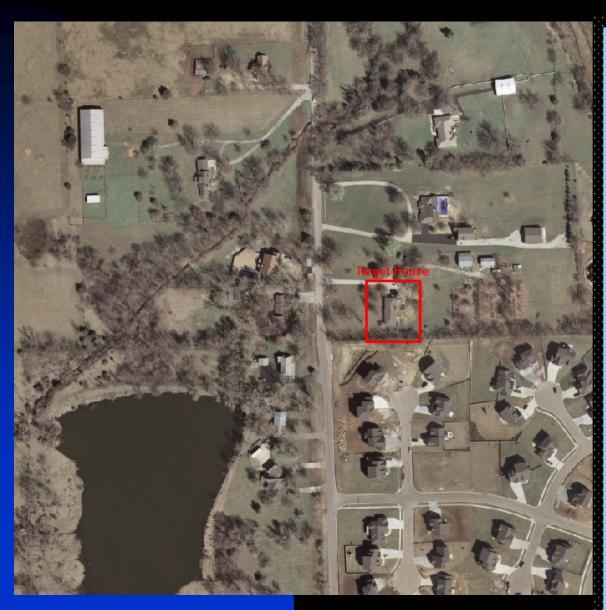

## 7635 Gleason

# **Search Warrant Info**

Farm home

Extended driveway

Two outbuildings

Treed area

Disabled trucks

Meth lab(s)

Chemical storage