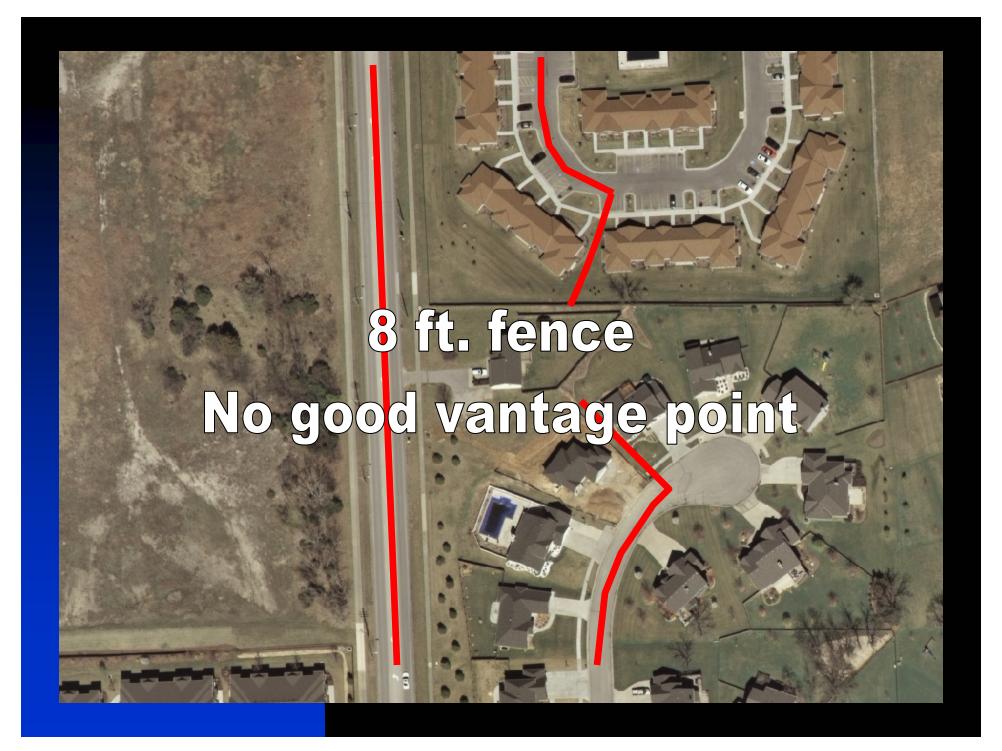

## 7073 Lackman

### **Search Warrant Info**

Split Level Home

Off Thoroughfare

Narcotics Search

Children in Home

Wife just had baby

Weapons in House

Fence around backyard

### **Charges:**

Felon in possession of a firearm

Child Endangerment

Possession of Marijuana

Possession of drug paraphernalia

Possession of drug with intent to sell

Parole Violations