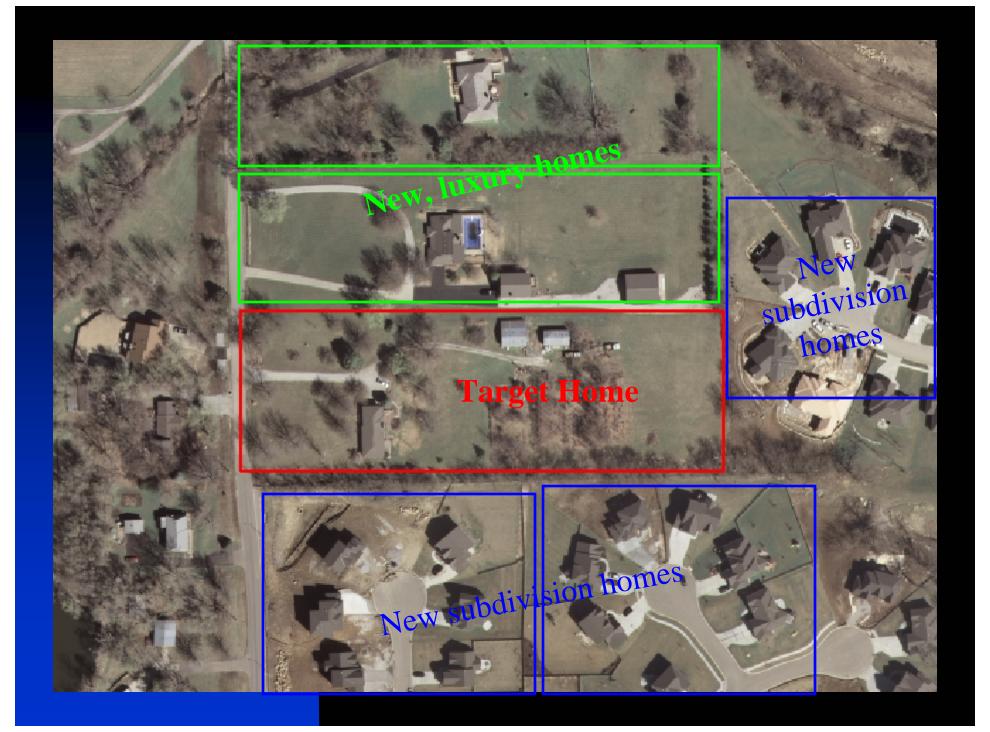

## 7635 Gleason

# **Search Warrant Info**

Farm home

Extended driveway

Two outbuildings

Treed area

Disabled trucks

Meth lab(s)

Chemical storage