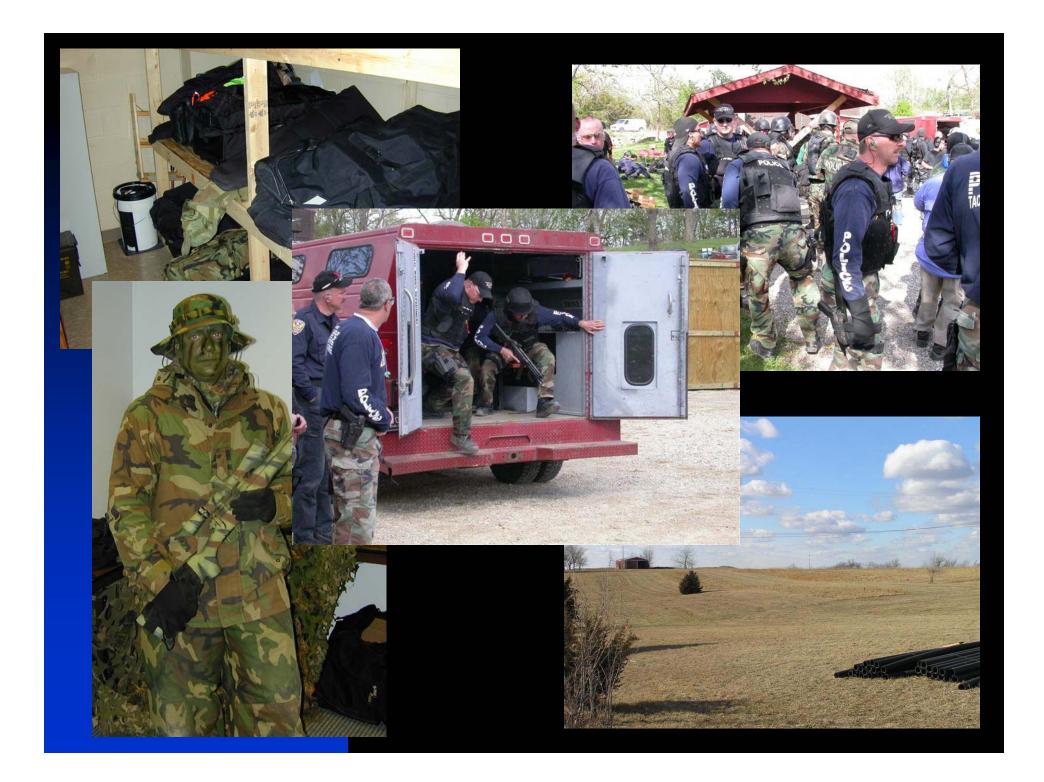

### Challenges

- 1) Surveillance
- 2) Approach
- 3) Outbuildings
- 4) Communication (due to distance)
- 5) Hiding/Running places
- 6) Preserving evidence
- 7) Safety

From the East....

From the South...

From the South...