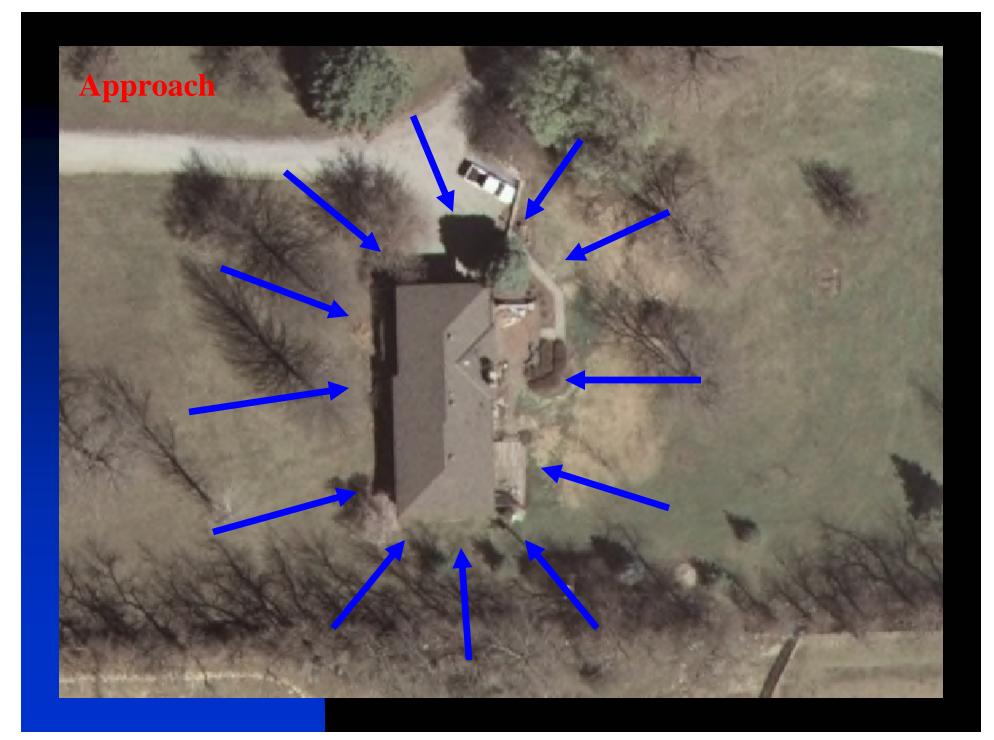

### Challenges

- 1) Surveillance
- 2) Approach
- 3) Outbuildings
- 4) Communication (due to distance)
- 5) Hiding/Running places
- 6) Preserving evidence
- 7) Safety

From the East....

From the South...

From the South...