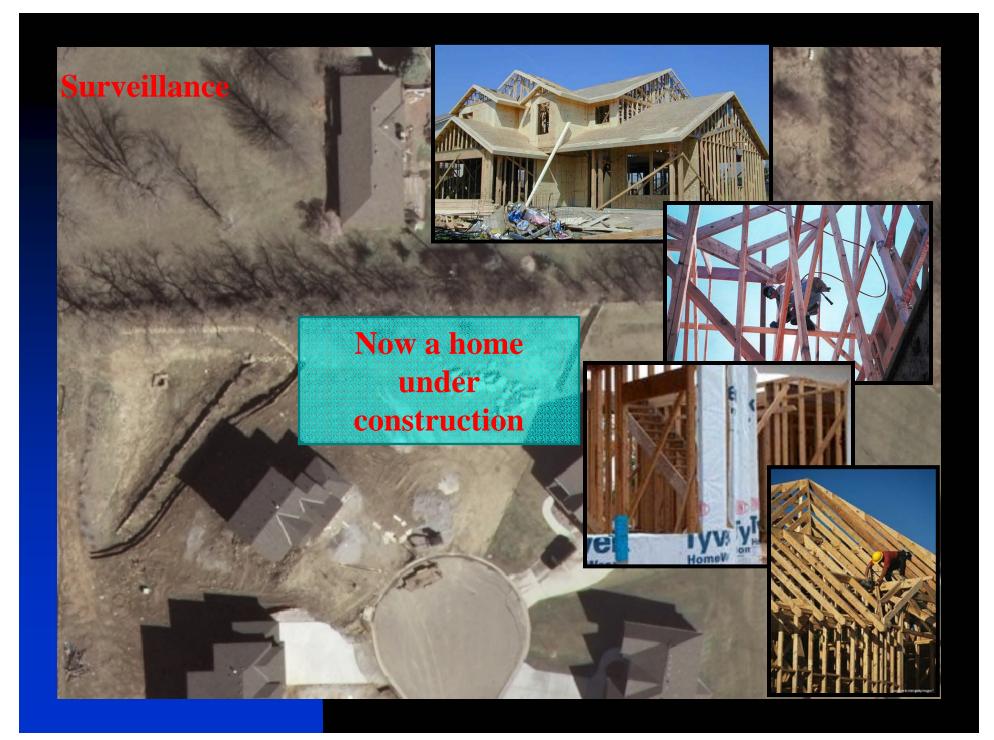

## 23618 W. 72<sup>nd</sup> Tr

### **Search Warrant Info**

New Home

Cul De Sac

**Shoplifting Ring** 

House Filled w/items

Four Adults

2-3 Children in House

Weapons in House

# Information From Appraiser

#### **Information we discovered:**

Built in 2005

2100 sq. feet

Ranch

Ownership

Value