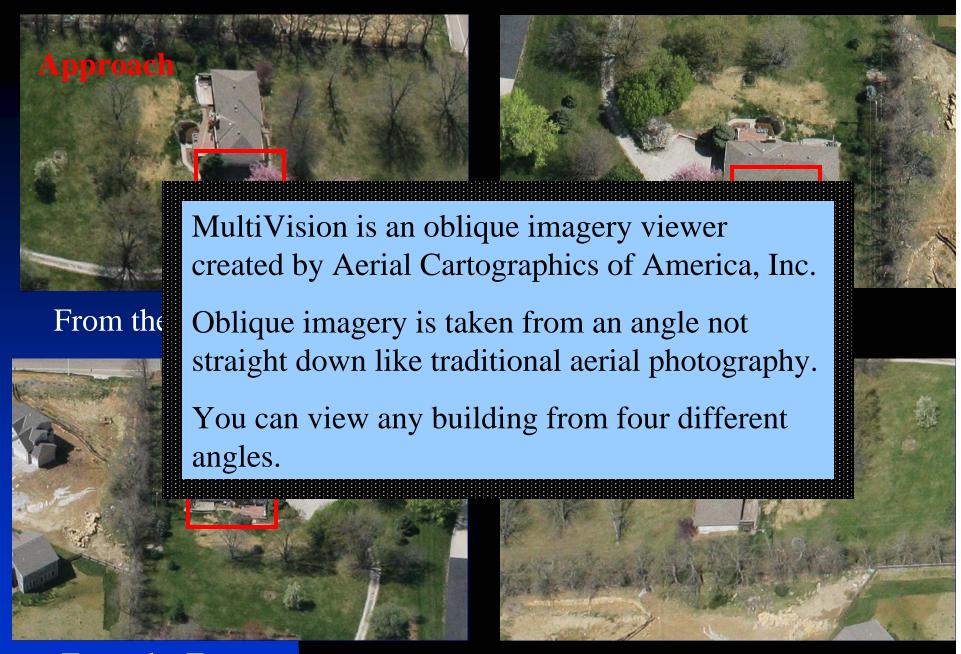

# GIS for Search Warrants

Susan Smith (Wernicke)
Crime Analyst
Shawnee Police Department



### Case Studies

- 7365 Gleason
  - Rural House surrounded by new subdivisions
- 23618 W. 72<sup>nd</sup> Tr.
  - ◆ Newly constructed home
- 7073 Lackman
  - ◆ High fence prevents surveillance

## 7635 Gleason



# **Search Warrant Info**

Farm home

Extended driveway

Two outbuildings

Treed area

Disabled trucks

Meth lab(s)

Chemical storage

White Pickup Trk









### Challenges

- 1) Surveillance
- 2) Approach
- 3) Outbuildings
- 4) Communication (due to distance)
- 5) Hiding/Running places
- 6) Preserving evidence
- 7) Safety







From the East....

From the South...



From the South...













Multi-Vision

















## 23618 W. 72<sup>nd</sup> Tr



### **Search Warrant Info**

New Home

Cul De Sac

**Shoplifting Ring** 

House Filled w/items

Four Adults

2-3 Children in House

Weapons in House

# Information From Appraiser

#### **Information we discovered:**

Built in 2005

2100 sq. feet

Ranch

Ownership

Value





















## 7073 Lackman



### **Search Warrant Info**

Split Level Home

Off Thoroughfare

Narcotics Search

Children in Home

Wife just had baby

Weapons in House

Fence around backyard



































### **Charges:**

Felon in possession of a firearm

Child Endangerment

Possession of Marijuana

Possession of drug paraphernalia

Possession of drug with i