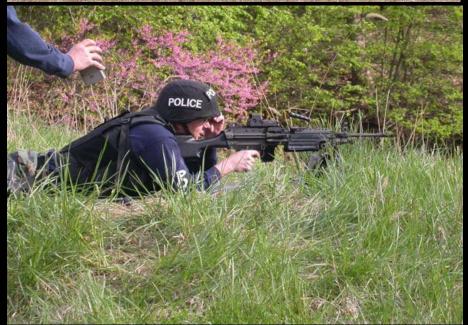

### Challenges

- 1) Surveillance
- 2) Approach
- 3) Outbuildings
- 4) Communication (due to distance)
- 5) Hiding/Running places
- 6) Preserving evidence
- 7) Safety

From the East....

From the South...

From the South...