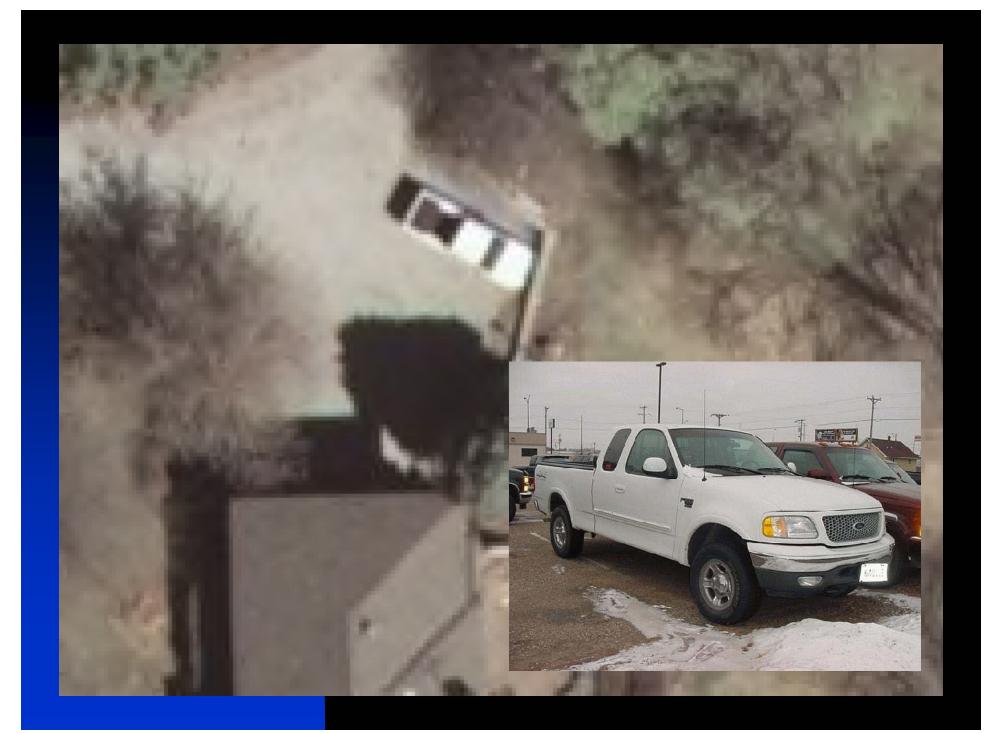

# GIS for Search Warrants

Susan Smith (Wernicke)
Crime Analyst
Shawnee Police Department



### Case Studies

- 7365 Gleason
  - Rural House surrounded by new subdivisions
- 23618 W. 72<sup>nd</sup> Tr.
  - ◆ Newly constructed home
- 7073 Lackman
  - ◆ High fence prevents surveillance

## 7635 Gleason



# **Search Warrant Info**

Farm home

Extended driveway

Two outbuildings

Treed area

Disabled trucks

Meth lab(s)

Chemical storage

White Pickup Trk









### Challenges

- 1) Surveillance
- 2) Approach
- 3) Outbuildings
- 4) Communication (due to distance)
- 5) Hiding/Running places
- 6) Preserving evidence
- 7) Safety







From the East....

From the South...



From the South...













Multi-Vision

















## 23618 W. 72<sup>nd</sup> Tr



### **Search Warrant Info**

New Home

Cul De Sac

**Shoplifting Ring** 

House Filled w/items

Four Adults

2-3 Children in House

Weapons in House

# Information From Appraiser

#### **Information we discovered:**

Built in 2005

2100 sq. feet

Ranch

Ownership

Value





















## 7073 Lackman



### **Search Warrant Info**

Split Level Home

Off Thoroughfare

Narcotics Search

Children in Home

Wife just had baby

Weapons in House

Fence around backyard