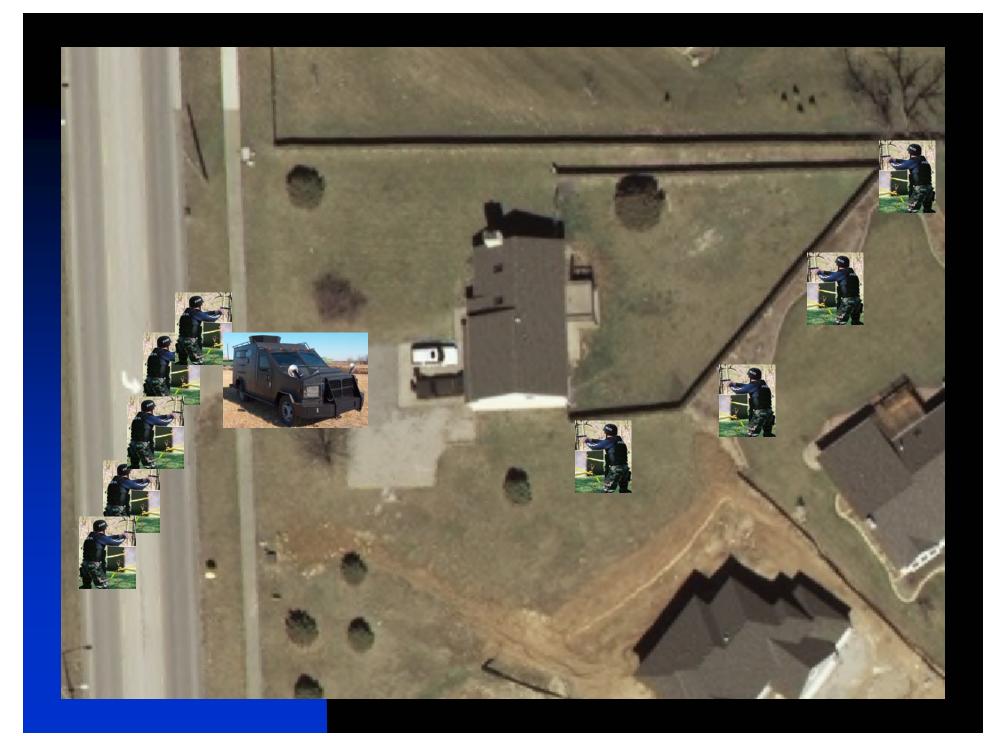

### Challenges

- 1) Surveillance
- 2) Approach
- 3) Outbuildings
- 4) Communication (due to distance)
- 5) Hiding/Running places
- 6) Preserving evidence
- 7) Safety

From the East....

From the South...

From the South...