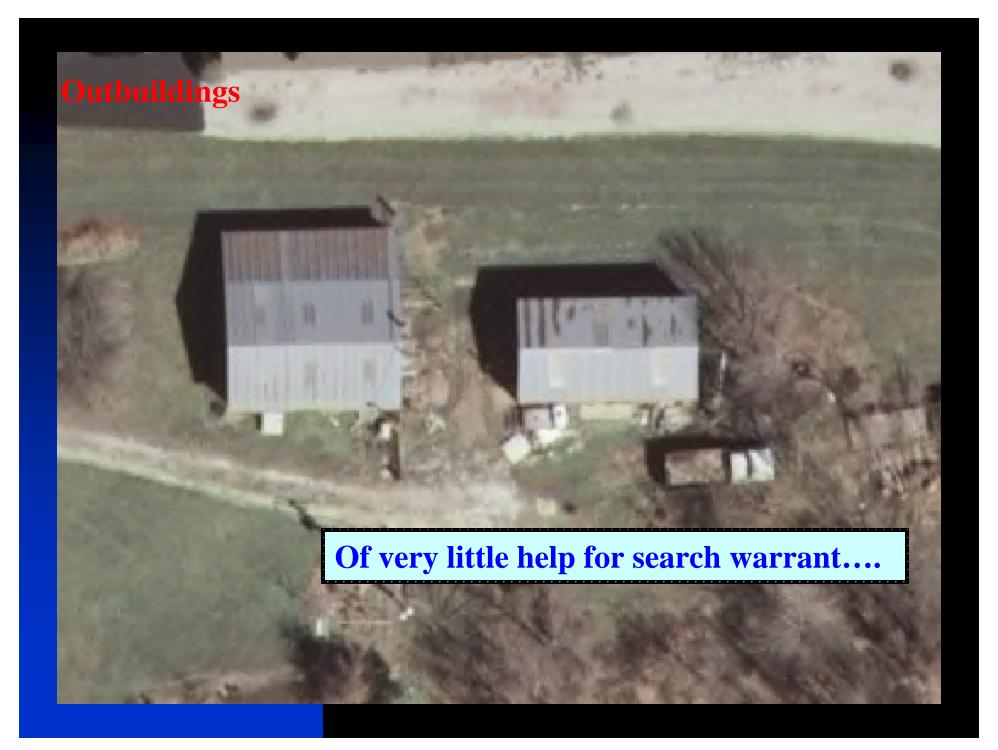

# **Search Warrant Info**

Farm home

Extended driveway

Two outbuildings

Treed area

Disabled trucks

Meth lab(s)

Chemical storage

### Challenges

- 1) Surveillance
- 2) Approach
- 3) Outbuildings
- 4) Communication (due to distance)
- 5) Hiding/Running places
- 6) Preserving evidence
- 7) Safety

From the East....

From the South...

From the South...