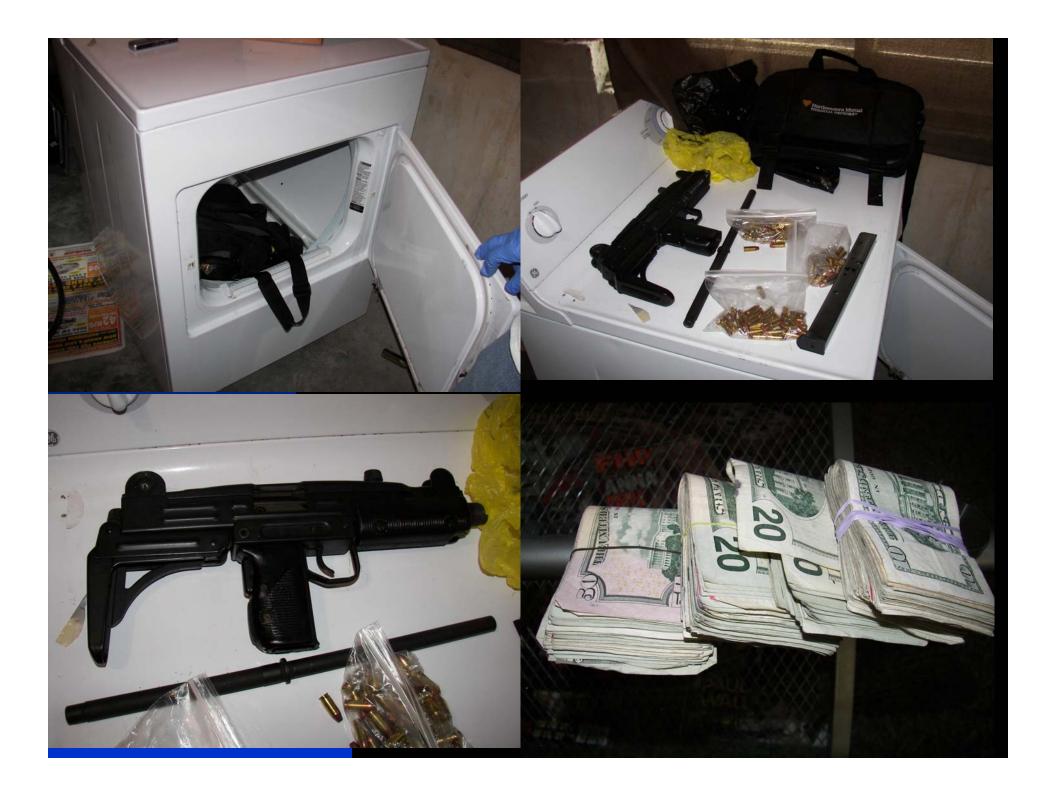

### **Search Warrant Info**

Split Level Home

Off Thoroughfare

Narcotics Search

Children in Home

Wife just had baby

Weapons in House

Fence around backyard

### **Charges:**

Felon in possession of a firearm

Child Endangerment

Possession of Marijuana

Possession of drug paraphernalia

Possession of drug with intent to sell

Parole Violations