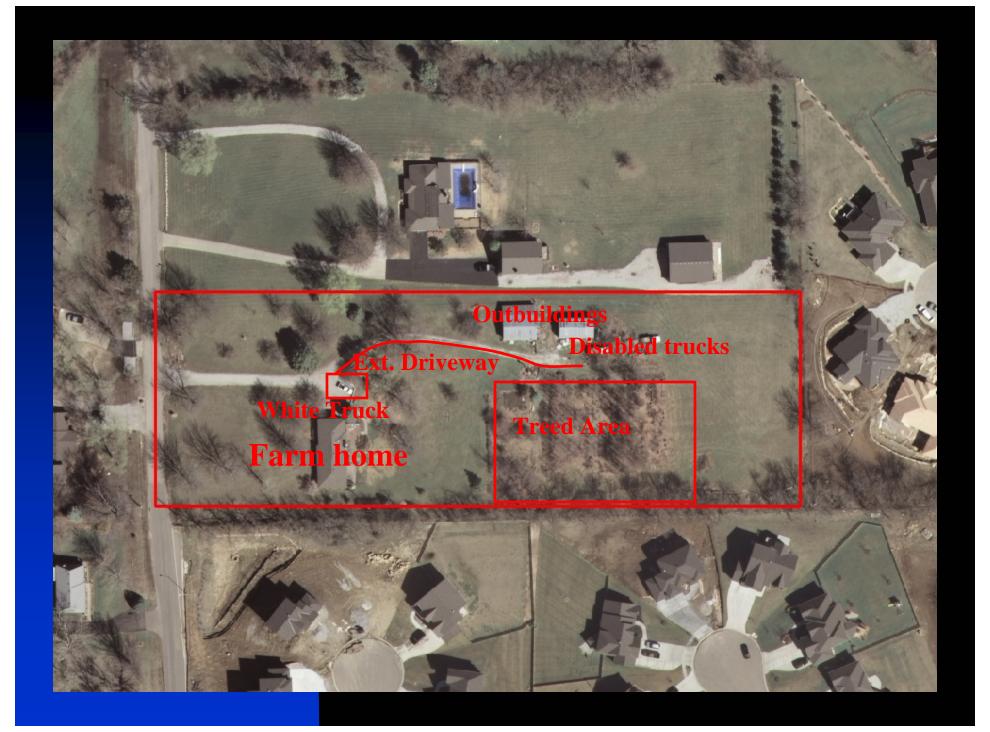

# **Search Warrant Info**

Farm home

Extended driveway

Two outbuildings

Treed area

Disabled trucks

Meth lab(s)

Chemical storage