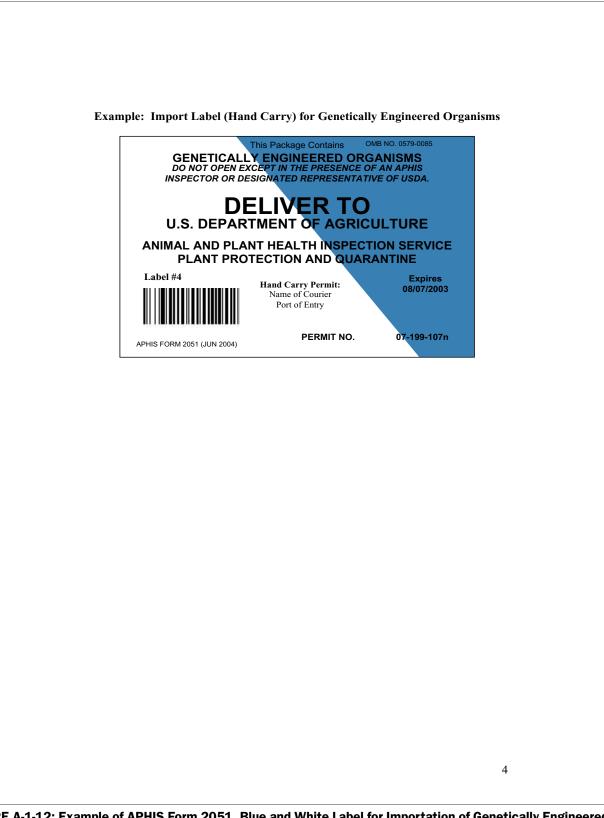

FIGURE A-1-12: Example of APHIS Form 2051, Blue and White Label for Importation of Genetically Engineered Organisms Under Permit into the United States (Hand Carried Regulated Articles)

FIGURE A-1-14: Example of APHIS Form 2051, Blue and White Label for Importation of Genetically Engineered Organisms Not Under Permit into the United States (Hand Carried Non-Regulated Articles)