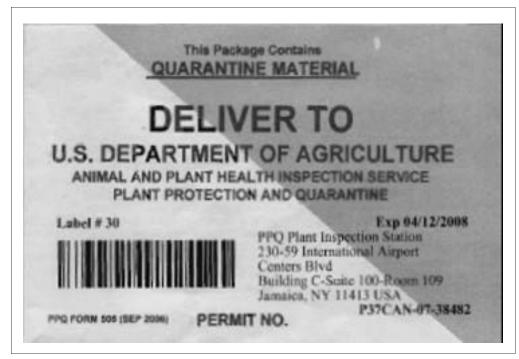

## **Purpose**

APHIS Form 2051, issued by USDA, APHIS, Biotechnology Regulatory Services (BRS), is used for the importation of genetically engineered (GE) organisms into the United States. Importation labels will be addressed to the appropriate USDA APHIS Plant Inspecton Station to ensure that all shipments are received and cleared at the appropriate plant inspection stations. The label will include the permit number on the bottom right hand corner and will indicate that a permit has been issued for the plant material. Note the expiration date of the label on the bottom right hand corner directly above the permit number.

- **1.** Confirm that the imported shipment has a valid blue and white label (APHIS Form 2051) shipping label attached to the exterior for routing to a USDA APHIS Plant Inspection Station. (A valid label will have the permit number, expiration date, label number, and address of a USDA APHIS Plant Inspection Station.)
- **2.** Validate the permit in ePermits using the CBP search feature. 100% of BRS' permits are processed via ePermits.
- **3.** If a blue and white label (APHIS Form 2051) is not attached to the exterior of the package or the label has been covered or is otherwise not legible, then forward to the nearest USDA APHIS Plant Inspection Station.
- **4.** If the address on the international airway bill does not match the address on the blue and white label (APHIS Form 2051), then forward the package to the nearest USDA APHIS Plant Inspection Station. (All costs associated with rerouting misaddressed packages will be assumed by the permit holder.)