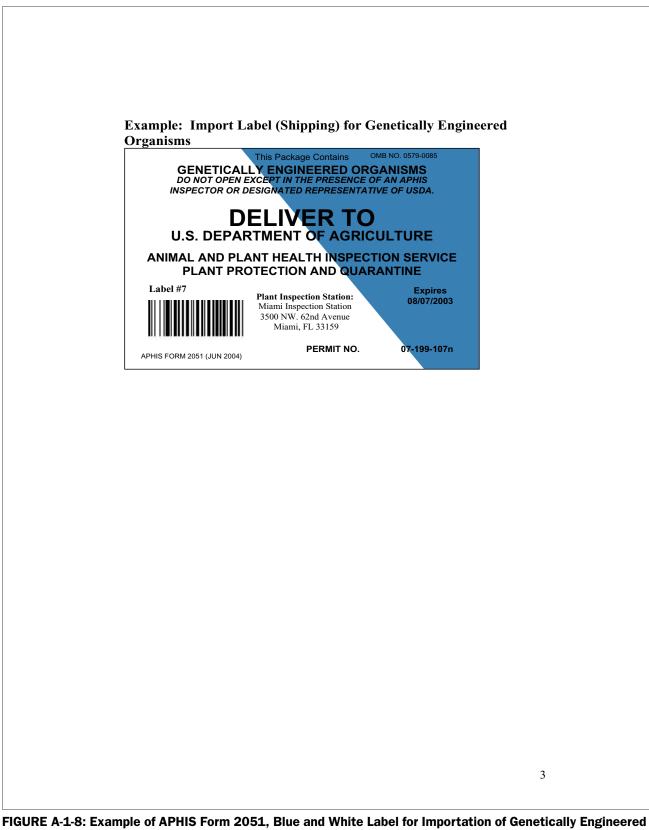

## **Purpose**

APHIS Form 2051, issued by USDA, APHIS, Biotechnology Regulatory Services (BRS), is used for the importation of genetically engineered (GE) organisms into the United States. Importation labels will be addressed to the appropriate USDA APHIS Plant Inspecton Station to ensure that all shipments are received and cleared at the appropriate plant inspection stations. The label will include the permit number on the bottom right hand corner and will indicate that a permit has been issued for the plant material. Note the expiration date of the label on the bottom right hand corner directly above the permit number.

# Scenario #2: Mailed/Shipped Non-regulated Articles Under a BRS Courtesy Permit

FIGURE A-1-6: Applicant's Importation Instructions for Mailing/Shipping Non-regulated GE Organisms (page 1)

| Address the International Air Waybill as follows:                                                                                                                                                                                                                                                                                                                                                                                                                                                                                                                                                                                                                                                                                                   |
|-----------------------------------------------------------------------------------------------------------------------------------------------------------------------------------------------------------------------------------------------------------------------------------------------------------------------------------------------------------------------------------------------------------------------------------------------------------------------------------------------------------------------------------------------------------------------------------------------------------------------------------------------------------------------------------------------------------------------------------------------------|
| <ul> <li>From: Shipper</li> <li>To: The Plant Inspection Station Listed on the Blue &amp; White Import</li> </ul>                                                                                                                                                                                                                                                                                                                                                                                                                                                                                                                                                                                                                                   |
| Label                                                                                                                                                                                                                                                                                                                                                                                                                                                                                                                                                                                                                                                                                                                                               |
| See example of import label below                                                                                                                                                                                                                                                                                                                                                                                                                                                                                                                                                                                                                                                                                                                   |
| Address the Domestic Air Waybill as follows:                                                                                                                                                                                                                                                                                                                                                                                                                                                                                                                                                                                                                                                                                                        |
| <ul> <li>From: The Plant Inspection Station Listed on the Blue &amp; White Import<br/>Label</li> </ul>                                                                                                                                                                                                                                                                                                                                                                                                                                                                                                                                                                                                                                              |
| See example of import label below                                                                                                                                                                                                                                                                                                                                                                                                                                                                                                                                                                                                                                                                                                                   |
| • To: Final Address as Outlined on the Permit/Notification                                                                                                                                                                                                                                                                                                                                                                                                                                                                                                                                                                                                                                                                                          |
|                                                                                                                                                                                                                                                                                                                                                                                                                                                                                                                                                                                                                                                                                                                                                     |
| **************************************                                                                                                                                                                                                                                                                                                                                                                                                                                                                                                                                                                                                                                                                                                              |
| from the country of origin, a phytosanitary certificate of re-exportation<br>(e.g. Ships from Africa to France, then France to the U.S.), a Plant<br>Protection and Quarantine (PPQ) permit, and/or other certifying PPQ                                                                                                                                                                                                                                                                                                                                                                                                                                                                                                                            |
|                                                                                                                                                                                                                                                                                                                                                                                                                                                                                                                                                                                                                                                                                                                                                     |
| documents. Please call PPQ @ (877) 770-5990 for additional assistance<br>in regards to their requirements if necessary or unknown.                                                                                                                                                                                                                                                                                                                                                                                                                                                                                                                                                                                                                  |
| documents. Please call PPQ @ (877) 770-5990 for additional assistance                                                                                                                                                                                                                                                                                                                                                                                                                                                                                                                                                                                                                                                                               |
| documents. Please call PPQ @ (877) 770-5990 for additional assistance in regards to their requirements if necessary or unknown.                                                                                                                                                                                                                                                                                                                                                                                                                                                                                                                                                                                                                     |
| documents. Please call PPQ @ (877) 770-5990 for additional assistance in regards to their requirements if necessary or unknown.                                                                                                                                                                                                                                                                                                                                                                                                                                                                                                                                                                                                                     |
| documents. Please call PPQ @ (877) 770-5990 for additional assistance in regards to their requirements if necessary or unknown.                                                                                                                                                                                                                                                                                                                                                                                                                                                                                                                                                                                                                     |
| documents. Please call PPQ @ (877) 770-5990 for additional assistance<br>in regards to their requirements if necessary or unknown.                                                                                                                                                                                                                                                                                                                                                                                                                                                                                                                                                                                                                  |
| <ul> <li>documents. Please call PPQ @ (877) 770-5990 for additional assistance<br/>in regards to their requirements if necessary or unknown.</li> <li>For additional import labels, please process your request as follows:         <ul> <li>Request import labels via the ePermits system electronically for Notifications,<br/>Permits, &amp; Courtesy Permits</li> </ul> </li> </ul>                                                                                                                                                                                                                                                                                                                                                             |
| <ul> <li>documents. Please call PPQ @ (877) 770-5990 for additional assistance<br/>in regards to their requirements if necessary or unknown.</li> <li>For additional import labels, please process your request as follows:         <ul> <li>Request import labels via the ePermits system electronically for Notifications,<br/>Permits, &amp; Courtesy Permits             <ul></ul></li></ul></li></ul>                                                                                                                                                                                                                                                                                                                                          |
| <ul> <li>documents. Please call PPQ @ (877) 770-5990 for additional assistance<br/>in regards to their requirements if necessary or unknown.</li> <li>For additional import labels, please process your request as follows:         <ul> <li>Request import labels via the ePermits system electronically for Notifications,<br/>Permits, &amp; Courtesy Permits                 <ul></ul></li></ul></li></ul>                                                                                                                                                                                                                                                                                                                                      |
| <ul> <li>documents. Please call PPQ @ (877) 770-5990 for additional assistance<br/>in regards to their requirements if necessary or unknown.</li> <li>For additional import labels, please process your request as follows:         <ul> <li>Request import labels, please process your request as follows:                 <ul> <li>Request import labels via the ePermits system electronically for Notifications, Permits, &amp; Courtesy Permits</li> <li>https://epermits.aphis.usda.gov/epermits</li> <li>Request import labels via email for Notifications, Permits, &amp; Courtesy Permits</li> <li>BRSpermits@aphis.usda.gov</li> </ul> </li> </ul> </li> </ul>                                                                            |
| <ul> <li>documents. Please call PPQ @ (877) 770-5990 for additional assistance<br/>in regards to their requirements if necessary or unknown.</li> <li>For additional import labels, please process your request as follows:         <ul> <li>Request import labels, please process your request as follows:                 <ul> <li>Request import labels via the ePermits system electronically for Notifications, Permits, &amp; Courtesy Permits</li> <li>https://epermits.aphis.usda.gov/epermits</li> <li>Request import labels via email for Notifications, Permits, &amp; Courtesy Permits</li> <li>BRSpermits@aphis.usda.gov</li> <li>Request import labels via telephone for Notifications</li> </ul> </li> </ul></li></ul>               |
| <ul> <li>documents. Please call PPQ @ (877) 770-5990 for additional assistance<br/>in regards to their requirements if necessary or unknown.</li> <li>For additional import labels, please process your request as follows:         <ul> <li>Request import labels, please process your request as follows:                 <ul> <li>Request import labels via the ePermits system electronically for Notifications, Permits, &amp; Courtesy Permits</li> <li>https://epermits.aphis.usda.gov/epermits</li> <li>Request import labels via email for Notifications, Permits, &amp; Courtesy Permits</li> <li>BRSpermits@aphis.usda.gov</li> </ul> </li> </ul> </li> </ul>                                                                            |
| <ul> <li>documents. Please call PPQ @ (877) 770-5990 for additional assistance in regards to their requirements if necessary or unknown.</li> <li>For additional import labels, please process your request as follows: <ul> <li>Request import labels via the ePermits system electronically for Notifications, Permits, &amp; Courtesy Permits</li> <li>https://epermits.aphis.usda.gov/epermits</li> </ul> </li> <li>Request import labels via email for Notifications, Permits, &amp; Courtesy Permits</li> <li>BRSpermits@aphis.usda.gov</li> <li>Request import labels via telephone for Notifications</li> <li>301-734-8443</li> <li>Request import labels via telephone for Permits &amp; Courtesy Permits</li> </ul>                       |
| <ul> <li>documents. Please call PPQ @ (877) 770-5990 for additional assistance in regards to their requirements if necessary or unknown.</li> <li>For additional import labels, please process your request as follows: <ul> <li>Request import labels via the ePermits system electronically for Notifications, Permits, &amp; Courtesy Permits</li> <li>https://epermits.aphis.usda.gov/epermits</li> </ul> </li> <li>Request import labels via email for Notifications, Permits, &amp; Courtesy Permits</li> <li>BRSpermits@aphis.usda.gov</li> <li>Request import labels via telephone for Notifications</li> <li>301-734-8443</li> <li>Request import labels via telephone for Permits &amp; Courtesy Permits</li> </ul>                       |
| <ul> <li>documents. Please call PPQ @ (877) 770-5990 for additional assistance in regards to their requirements if necessary or unknown.</li> <li>For additional import labels, please process your request as follows: <ul> <li>Request import labels via the ePermits system electronically for Notifications, Permits, &amp; Courtesy Permits</li> <li>https://epermits.aphis.usda.gov/epermits</li> </ul> </li> <li>Request import labels via email for Notifications, Permits, &amp; Courtesy Permits</li> <li>BRSpermits@aphis.usda.gov</li> <li>Request import labels via telephone for Notifications</li> <li>301-734-8443</li> <li>Request import labels via telephone for Permits &amp; Courtesy Permits</li> </ul>                       |
| <ul> <li>documents. Please call PPQ @ (877) 770-5990 for additional assistance in regards to their requirements if necessary or unknown.</li> <li>For additional import labels, please process your request as follows: <ul> <li>Request import labels via the ePermits system electronically for Notifications, Permits, &amp; Courtesy Permits</li> <li>https://epermits.aphis.usda.gov/epermits</li> </ul> </li> <li>Request import labels via email for Notifications, Permits, &amp; Courtesy Permits</li> <li>BRSpermits@aphis.usda.gov</li> <li>Request import labels via telephone for Notifications</li> <li>301-734-8443</li> <li>Request import labels via telephone for Permits &amp; Courtesy Permits</li> </ul>                       |
| <ul> <li>documents. Please call PPQ @ (877) 770-5990 for additional assistance in regards to their requirements if necessary or unknown.</li> <li>For additional import labels, please process your request as follows: <ul> <li>Request import labels via the ePermits system electronically for Notifications, Permits, &amp; Courtesy Permits</li> <li>https://epermits.aphis.usda.gov/epermits</li> </ul> </li> <li>Request import labels via email for Notifications, Permits, &amp; Courtesy Permits</li> <li>BRSpermits@aphis.usda.gov</li> <li>Request import labels via telephone for Notifications</li> <li>301-734-8443</li> <li>Request import labels via telephone for Permits &amp; Courtesy Permits</li> </ul>                       |
| <ul> <li>documents. Please call PPQ @ (877) 770-5990 for additional assistance in regards to their requirements if necessary or unknown.</li> <li>For additional import labels, please process your request as follows: <ul> <li>Request import labels via the ePermits system electronically for Notifications, Permits, &amp; Courtesy Permits</li> <li>https://epermits.aphis.usda.gov/epermits</li> </ul> </li> <li>Request import labels via email for Notifications, Permits, &amp; Courtesy Permits</li> <li>BRSpermits@aphis.usda.gov</li> <li>Request import labels via telephone for Notifications</li> <li>301-734-8443</li> <li>Request import labels via telephone for Permits &amp; Courtesy Permits</li> </ul>                       |
| <ul> <li>documents. Please call PPQ @ (877) 770-5990 for additional assistance in regards to their requirements if necessary or unknown.</li> <li>Tor additional import labels, please process your request as follows: <ul> <li>Request import labels via the ePermits system electronically for Notifications, Permits, &amp; Courtesy Permits</li> <li>https://epermits.aphis.usda.gov/epermits</li> </ul> </li> <li>Request import labels via email for Notifications, Permits. &amp; Courtesy Permits</li> <li>BRSpermits@aphis.usda.gov</li> <li>Request import labels via telephone for Notifications</li> <li>301-734-8443</li> <li>Request import labels via telephone for Permits &amp; Courtesy Permits</li> <li>301-734-0617</li> </ul> |
| <ul> <li>documents. Please call PPQ @ (877) 770-5990 for additional assistance in regards to their requirements if necessary or unknown.</li> <li>For additional import labels, please process your request as follows: <ul> <li>Request import labels via the ePermits system electronically for Notifications, Permits, &amp; Courtesy Permits</li> <li>https://epermits.aphis.usda.gov/epermits</li> </ul> </li> <li>Request import labels via email for Notifications, Permits, &amp; Courtesy Permits</li> <li>BRSpermits@aphis.usda.gov</li> <li>Request import labels via telephone for Notifications</li> <li>301-734-8443</li> <li>Request import labels via telephone for Permits &amp; Courtesy Permits</li> </ul>                       |

IGURE A-1-8: Example of APHIS Form 2051, Blue and White Label for Importation of Genetically Engineered Organisms Not Under Permit into the United States (Mailed/Shipped Non-regulated Articles)

FIGURE A-1-9: Applicant's Importation Instructions for Hand Carrying Regulated GE Organisms (page 1)