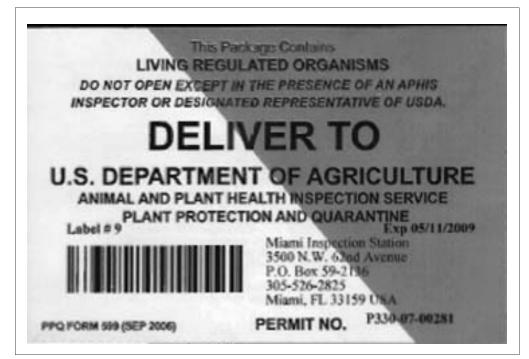

DHS-CBP Inspector Instructions

- **5.** If the permitted shipment arrives by hand carrying, in personal luggage, or by personal automobile without a hand carry authorization, seize the shipment and forward it to the nearest USDA APHIS Plant Inspection Station.
- **6.** For all hand carry events, a valid blue and white label (APHIS Form 2051) specifying hand carry must be presented. A single blue and white label (APHIS Form 2051) specifying hand carry may be used for multiple GE organisms covered under one permit if applicable at border crossings.
- **7.** If a package contains both a red and white label (PPQ Form 599) and a blue and white label (APHIS Form 2051), and the USDA APHIS Plant Inspection Stations listed are not the same, forward package to the USDA APHIS Plant Inspection Station listed on the red and white (PPQ Form 599).
- **8.** If a package contains both a green and yellow label (PPQ Form 546) and a blue and white label (APHIS Form 2051), and the USDA APHIS Plant Inspection Stations listed are not the same, forward package to the USDA APHIS Plant Inspection Station listed on the green and yellow label (PPQ Form 546).
- **9.** If the package is damaged and/or leaking, there are two possible scenarios: