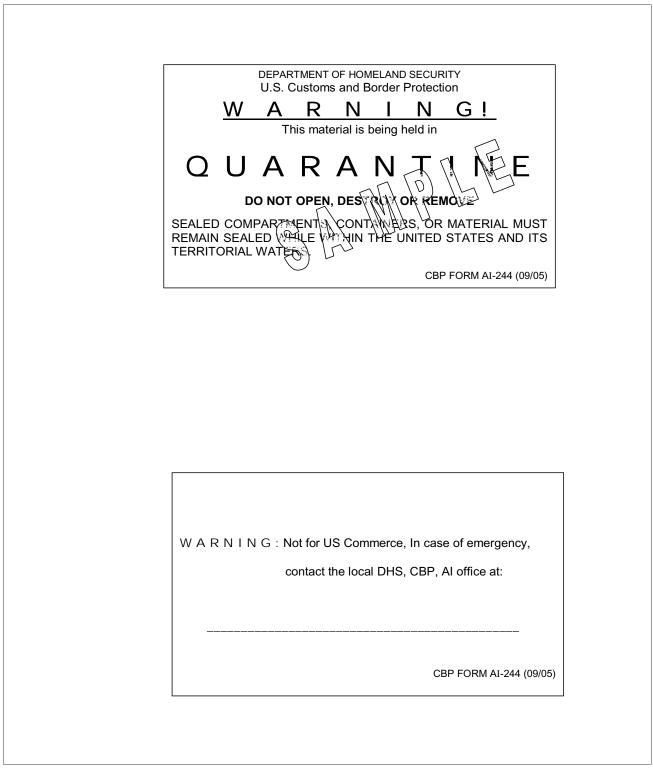

# **CBP Form 4613, Order to Destroy**

# DEPARTMENT OF HOMELAND SECURITY U.S. Customs and Border Protection