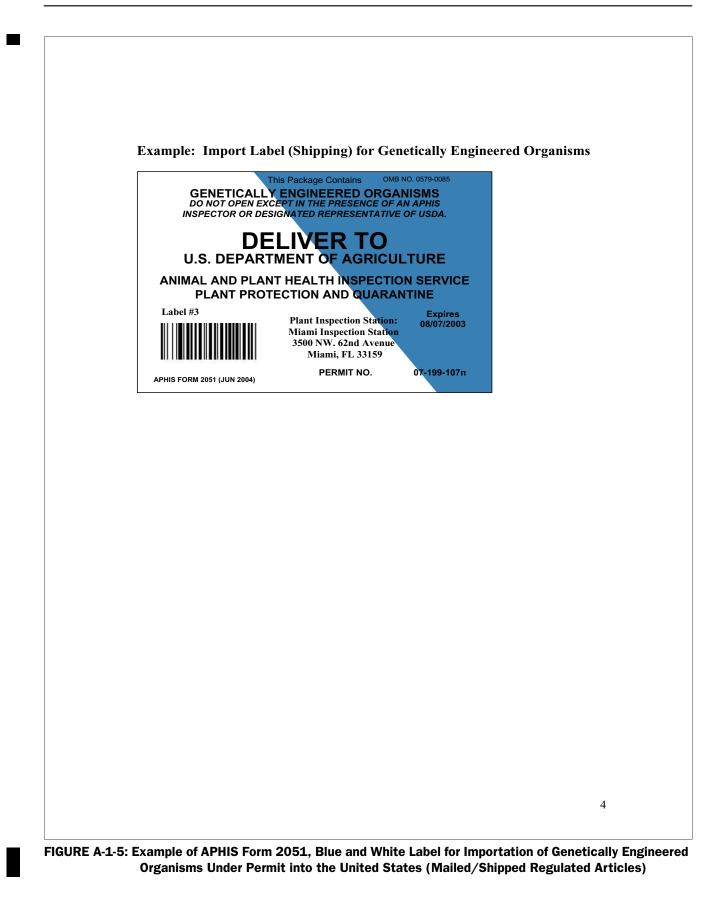

## **Purpose**

APHIS Form 2051, issued by USDA, APHIS, Biotechnology Regulatory Services (BRS), is used for the importation of genetically engineered (GE) organisms into the United States. Importation labels will be addressed to the appropriate USDA APHIS Plant Inspecton Station to ensure that all shipments are received and cleared at the appropriate plant inspection stations. The label will include the permit number on the bottom right hand corner and will indicate that a permit has been issued for the plant material. Note the expiration date of the label on the bottom right hand corner directly above the permit number.

# Scenario #1: Mailed/Shipped Regulated Articles Under a BRS Permit/Notification

| Expediting l                             | International & Domestic Air Waybills:                                                                                                                                                                                                                                                                                                                                                                                                    |
|------------------------------------------|-------------------------------------------------------------------------------------------------------------------------------------------------------------------------------------------------------------------------------------------------------------------------------------------------------------------------------------------------------------------------------------------------------------------------------------------|
| Air W<br>Wayb<br>mater<br>Dome           | ing of importations will involve both an International Air Waybill and a Domestic<br>Waybill. You will need to obtain both the International and the Domestic Air<br>bills at the initial stage of shipment. The International Air Waybill brings the<br>rial into the United States and to the appropriate Plant Inspection Station. The<br>estic Air Waybill ensures delivery from the Plant Inspection Station to the final<br>nation. |
| shipn<br>Wayt                            | e the Domestic Air Waybill inside the package to be shipped. Upon clearance of the<br>nent at the Plant Inspection Station, the inspector will attach the Domestic Air<br>bill to the package and forward the package to the final destination listed on the<br>estic Air Waybill.                                                                                                                                                        |
| 0                                        | <ul> <li>ress the International Air Waybill as follows:</li> <li>From: Shipper</li> <li>To: The Plant Inspection Station Listed on the Blue &amp; White Import Label</li> <li>See example of import label below</li> </ul>                                                                                                                                                                                                                |
|                                          | <ul> <li>ress the Domestic Air Waybill as follows:</li> <li>From: The Plant Inspection Station Listed on the Blue &amp; White Import Label</li> <li>See example of import label below</li> <li>To: Final Address as Outlined on the Permit/Notification</li> </ul>                                                                                                                                                                        |
| In the even                              | **************************************                                                                                                                                                                                                                                                                                                                                                                                                    |
|                                          | 301) 734-7487, or e-mail at <u>BRSCompliance@aphis.usda.gov</u>                                                                                                                                                                                                                                                                                                                                                                           |
| ********                                 | ***************************************                                                                                                                                                                                                                                                                                                                                                                                                   |
| country of<br>Africa to Fr<br>(PPQ) perm | to the United States may require a phytosanitary certificate from the<br>origin, a phytosanitary certificate of re-exportation (e.g. Ships from<br>rance, then France to the U.S.), a Plant Protection and Quarantine<br>nit, and/or other certifying PPQ documents. Please call PPQ @ (877)<br>or additional assistance in regards to their requirements if necessary<br>n.                                                              |
| ********                                 | ***************************************                                                                                                                                                                                                                                                                                                                                                                                                   |
|                                          |                                                                                                                                                                                                                                                                                                                                                                                                                                           |
|                                          |                                                                                                                                                                                                                                                                                                                                                                                                                                           |
|                                          |                                                                                                                                                                                                                                                                                                                                                                                                                                           |
|                                          |                                                                                                                                                                                                                                                                                                                                                                                                                                           |

FIGURE A-1-4: Applicant's Importation Instructions for Mailing/Shipping Regulated GE Organisms (page 3)