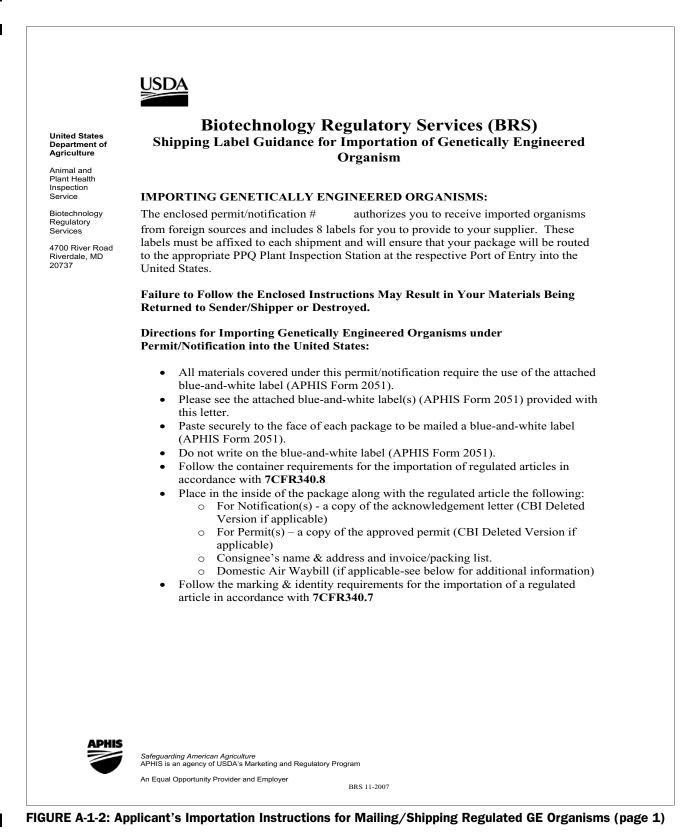

# Biotechnology Regulatory Services (BRS) Blue and White Importation Labels (APHIS Form 2051)

## **Purpose**

APHIS Form 2051, issued by USDA, APHIS, Biotechnology Regulatory Services (BRS), is used for the importation of genetically engineered (GE) organisms into the United States. Importation labels will be addressed to the appropriate USDA APHIS Plant Inspecton Station to ensure that all shipments are received and cleared at the appropriate plant inspection stations. The label will include the permit number on the bottom right hand corner and will indicate that a permit has been issued for the plant material. Note the expiration date of the label on the bottom right hand corner directly above the permit number.

- **1.** Confirm that the imported shipment has a valid blue and white label (APHIS Form 2051) shipping label attached to the exterior for routing to a USDA APHIS Plant Inspection Station. (A valid label will have the permit number, expiration date, label number, and address of a USDA APHIS Plant Inspection Station.)
- **2.** Validate the permit in ePermits using the CBP search feature. 100% of BRS' permits are processed via ePermits.
- **3.** If a blue and white label (APHIS Form 2051) is not attached to the exterior of the package or the label has been covered or is otherwise not legible, then forward to the nearest USDA APHIS Plant Inspection Station.
- **4.** If the address on the international airway bill does not match the address on the blue and white label (APHIS Form 2051), then forward the package to the nearest USDA APHIS Plant Inspection Station. (All costs associated with rerouting misaddressed packages will be assumed by the permit holder.)

Examples of Guidance/ Information Provided Applicants for Importations Please see the following guidance/information provided on every importation to the applicant outlining procedures for importation. This information can be used by ports of entry as guidance to facilitate the importation through the port of entry to the final destination.