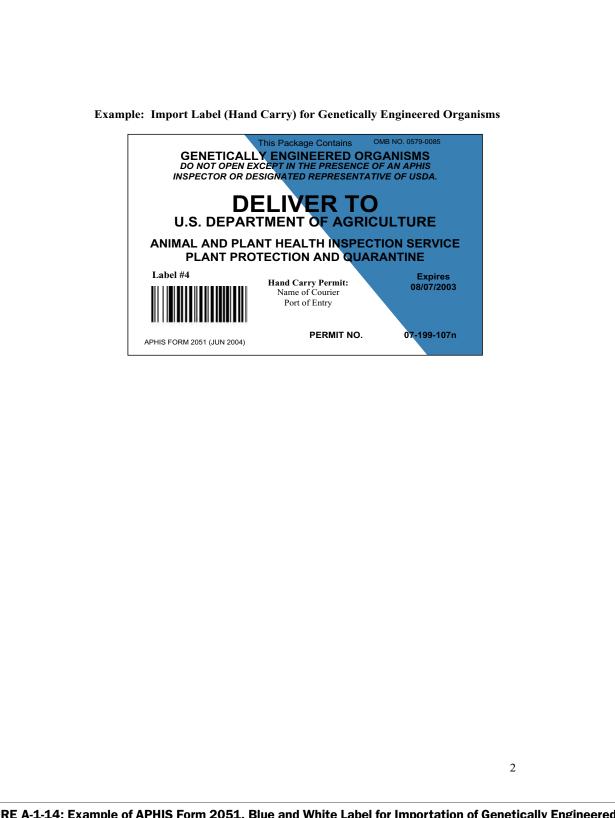

FIGURE A-1-12: Example of APHIS Form 2051, Blue and White Label for Importation of Genetically Engineered Organisms Under Permit into the United States (Hand Carried Regulated Articles)

FIGURE A-1-14: Example of APHIS Form 2051, Blue and White Label for Importation of Genetically Engineered Organisms Not Under Permit into the United States (Hand Carried Non-Regulated Articles)

## **Purpose**

APHIS Form 2051, issued by USDA, APHIS, Biotechnology Regulatory Services (BRS), is used for the importation of genetically engineered (GE) organisms into the United States. Importation labels will be addressed to the appropriate USDA APHIS Plant Inspecton Station to ensure that all shipments are received and cleared at the appropriate plant inspection stations. The label will include the permit number on the bottom right hand corner and will indicate that a permit has been issued for the plant material. Note the expiration date of the label on the bottom right hand corner directly above the permit number.

- **1.** Confirm that the imported shipment has a valid blue and white label (APHIS Form 2051) shipping label attached to the exterior for routing to a USDA APHIS Plant Inspection Station. (A valid label will have the permit number, expiration date, label number, and address of a USDA APHIS Plant Inspection Station.)
- **2.** Validate the permit in ePermits using the CBP search feature. 100% of BRS' permits are processed via ePermits.
- **3.** If a blue and white label (APHIS Form 2051) is not attached to the exterior of the package or the label has been covered or is otherwise not legible, then forward to the nearest USDA APHIS Plant Inspection Station.
- **4.** If the address on the international airway bill does not match the address on the blue and white label (APHIS Form 2051), then forward the package to the nearest USDA APHIS Plant Inspection Station. (All costs associated with rerouting misaddressed packages will be assumed by the permit holder.)