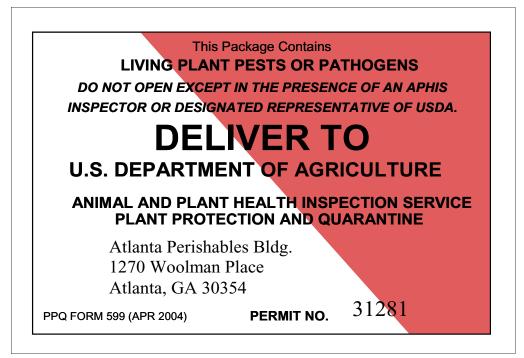

```
Instructions page A-1-88
  Distribution page A-1-89
PPQ Form 309A, Pest Interception Record page A-1-90
  Purpose page A-1-91
  Instructions page A-1-91
    Cargo Instructions page A-1-91
   Other Interceptions page A-1-91
  Distribution page A-1-94
PPQ Form 508, Green and Yellow Label for Mailing Plant Quarantine Material
 page A-1-95
  Purpose page A-1-96
  Instructions page A-1-96
PPQ Form 518, Report of Violation page A-1-97
  Purpose page A-1-98
  Instructions page A-1-98
  Distribution page A-1-101
PPQ Form 519, Compliance Agreement page A-1-102
  Purpose page A-1-103
  Instructions page A-1-103
  Distribution page A-1-104
PPQ Form 523, Emergency Action Notification page A-1-105
  Purpose and Scope page A-1-107
  Instructions page A-1-110
    Special Instructions for Infested Vessels Sailing Foreign Without Treatment
      page A-1-117
PPQ Form 599, Red and White Label for Mailing Living Plant Pests or Pathogens
 page A-1-119
  Purpose page A-1-120
  Instructions page A-1-120
VS Form 10-4, Specimen Submission page A-1-122
  Purpose page A-1-124
  Instructions page A-1-124
  Distribution page A-1-125
VS Form 16-78, Report of Entry, Shipment of Restricted Imported Animal Products and
 Animal By-Products, and Other Material page A-1-126
  Purpose page A-1-127
  Instructions page A-1-127
  Distribution page A-1-128
VS Form 17-8, Agreement of Pet Bird Owner page A-1-129
  Purpose page A-1-130
  Instructions page A-1-131
  Distribution page A-1-131
```

DHS-CBP Inspector Instructions

- **5.** If the permitted shipment arrives by hand carrying, in personal luggage, or by personal automobile without a hand carry authorization, seize the shipment and forward it to the nearest USDA APHIS Plant Inspection Station.
- **6.** For all hand carry events, a valid blue and white label (APHIS Form 2051) specifying hand carry must be presented. A single blue and white label (APHIS Form 2051) specifying hand carry may be used for multiple GE organisms covered under one permit if applicable at border crossings.
- **7.** If a package contains both a red and white label (PPQ Form 599) and a blue and white label (APHIS Form 2051), and the USDA APHIS Plant Inspection Stations listed are not the same, forward package to the USDA APHIS Plant Inspection Station listed on the red and white (PPQ Form 599).
- **8.** If a package contains both a green and yellow label (PPQ Form 546) and a blue and white label (APHIS Form 2051), and the USDA APHIS Plant Inspection Stations listed are not the same, forward package to the USDA APHIS Plant Inspection Station listed on the green and yellow label (PPQ Form 546).
- **9.** If the package is damaged and/or leaking, there are two possible scenarios: