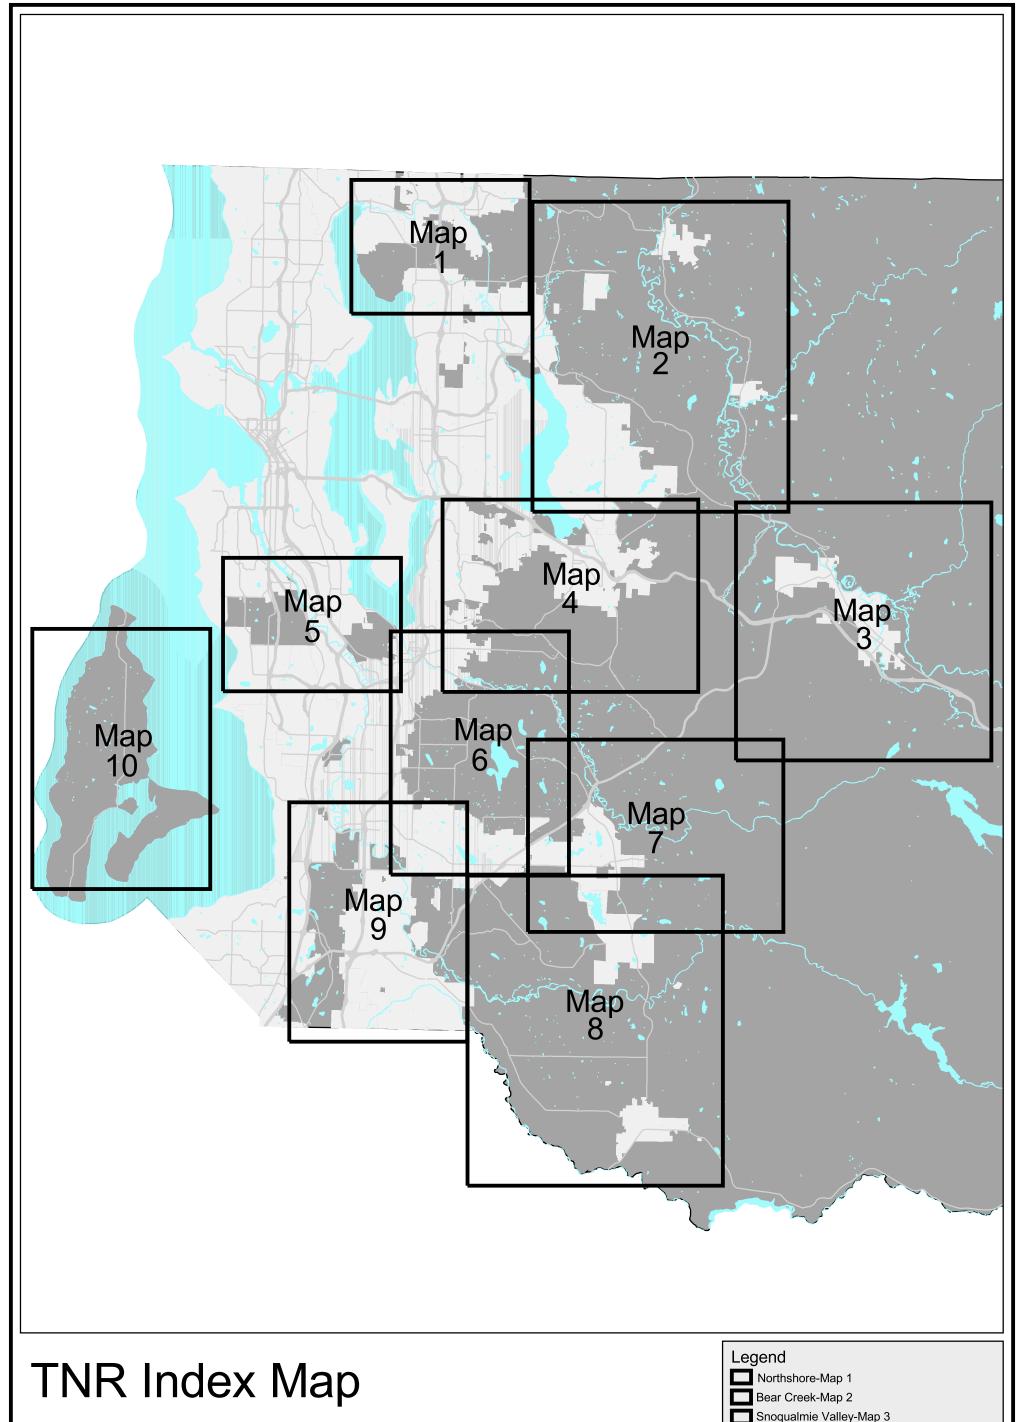

Northshore-Map 1

Bear Creek-Map 2

Snoqualmie Valley-Map 3

East Sammamish/Newcastle-Map 4

N. Highline/West Hill-Map 5

N. Soos Creek-Map 6

Tahoma/Raven Heights-Map 7

Enumclaw-Map 8

Federal Way/S. Soos Creek-Map 9

Vashon-Map 10

Cities