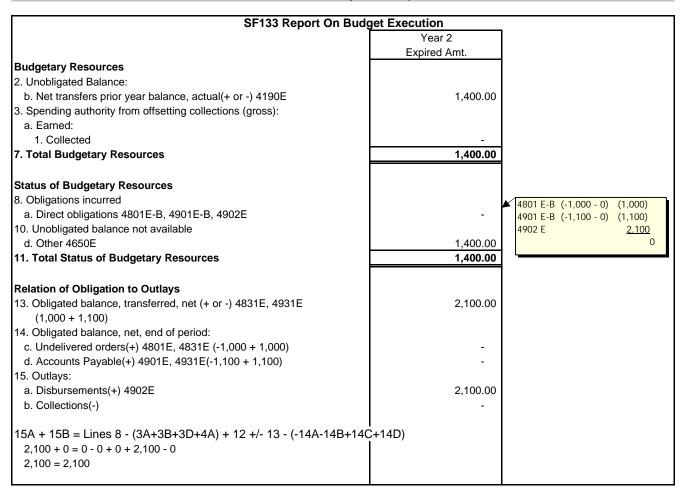

# Transfer In Entity - Completion Progam and Financing (P&F)

| Obligations by Program Activity 1000 Total new obligations (+) (4801E-B, 4802E-B, 4901E-B, 4902E)                                                                                                                                                                                                                                                                                                                                                                                                        | 0                                      |
|----------------------------------------------------------------------------------------------------------------------------------------------------------------------------------------------------------------------------------------------------------------------------------------------------------------------------------------------------------------------------------------------------------------------------------------------------------------------------------------------------------|----------------------------------------|
| Budgetary Resources Available for Obligation 2140 Unob bal CF, SOY (+) (4801B, 4802B, 4901B) 2200 New budget authority (gross) (sum 4000 to 6990) 2222 Unobligated balance transferred from other accounts (-) (4190E) 2390 Total budgetary resources available for obligation (+) (sum 21XX or 21992385) 2395 Total new obligations (-) (same as line 1000, opp sign) 2440 Unob bal CF, end of yr (+) (4650E)                                                                                           | 0<br>0<br>1,400<br>1,400<br>0<br>1,400 |
| Change in Obligated Balances  7240 Obligated balance, start of year (+) (4801B, 4901B)  7310 Total new obligations (+) (line 1000)  7320 Total outlays (gross) (-) (4902E)  7332 Obligated bal transferred from other accounts (+) (4831E, 4931E) (1,000 + 1,100)  7340 Adjustments in expired accounts (net) (4801E-B, 4901E-B, 4902E)  7440 Obligated bal, end of year (+) (4801E, 4831E, 4901E, 4931E)  4801E-B (-1,000-0) (1,000)  4901E-B (-1,100-0) (1,100)  4902E  2.100  OUTLAYS (GROSS), DETAIL | 0<br>0<br>-2,100<br>2,100              |
| 869x Outlays from discretionary/mandatory authority/balances (+) (4902E) 8700 Total outlays (gross) (+) (sum 86908698)                                                                                                                                                                                                                                                                                                                                                                                   | 2,100<br>2,100                         |
| OFFSETS Offsetting collections (cash) from:  8800 Federal sources (-)  8890 Total offsetting collections (cash) (-) (sum 88008845)  8895 Change in uncollected cust pyts from Fed sources (unexpired) (sum 6810 and 6910)  8896 Portion of offsetting collections (cash) credited to expired accounts                                                                                                                                                                                                    | 0<br>0<br>0<br>0                       |
| NET BUDGET AUTHORITY AND OUTLAYS 8900 Budget authority (net) (+) Calc (same as sum 2200 and 88008896) 9000 Outlays (net) (+) Calc (same as sum 8700 and 88008845)                                                                                                                                                                                                                                                                                                                                        | 0<br>2,100                             |