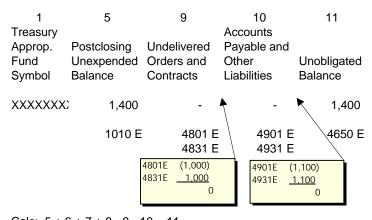

### Transfer of Prior Year Balances

1

2

T1

**T2** 

**T**3

|                                               |           | • •                                     | . –           | .0          |            |                      | •          | -           |                      | •             | 0.                       |
|-----------------------------------------------|-----------|-----------------------------------------|---------------|-------------|------------|----------------------|------------|-------------|----------------------|---------------|--------------------------|
|                                               |           |                                         |               |             |            | Subtotal             |            | Record      |                      |               |                          |
|                                               |           |                                         | Delivered     |             |            | before               | Confirm    | payment and | Pre-Closing          | Closing       | Closing                  |
|                                               | Beginning | UDO without                             | Orders        | Unobligated | Subtotal   |                      |            |             | Trial                | Entries       | Entries                  |
| Abbreviated Account Titles                    | ATB       | Advances                                | Unpaid        | Balances    | From 1151  | Activity             | Schedule   | of funds    | Balance              | Proprietary 1 | Budgetary 1              |
| 1010 FBwT                                     | -         | 1,000.00                                | 1,100.00      | 1,400.00    | 3,500.00   | 3,500.00             | (1,100.00) | (1,000.00)  | 1,400.00             | ,             | , ,                      |
| 1410 Advances                                 | -         | ,,,,,,,,,,,,,,,,,,,,,,,,,,,,,,,,,,,,,,, | , , , , , , , | , , , , ,   | -          | -                    | ( ,,       | ( , ,       | -                    |               |                          |
| 2110 Accounts Payable                         | -         |                                         | (1,100.00)    |             | (1,100.00) | (1,100.00)           | 1,100.00   |             | -                    |               |                          |
| 3100 Unexpended Approp Cumul                  | -         |                                         |               |             | -          | - ′                  |            |             | -                    | (1,400.00)    |                          |
| 3101 Unexpended Approp Receiv                 | -         |                                         |               |             | -          | ] -                  |            |             | -                    |               |                          |
| 3102 Unexpended Approp Transfer               | -         | (1,000.00)                              |               | (1,400.00)  | (2,400.00) | (2,400.00)           |            |             | (2,400.00)           | 2,400.00      |                          |
| 3107 Unexpended Approp Used                   | -         |                                         |               |             | -          | -                    |            | 1,000.00    | 1,000.00             | (1,000.00)    |                          |
| 3310 Cumulative Results                       | -         |                                         |               |             | -          | -                    |            |             | -                    |               |                          |
| 5700 Expended Approp.                         | -         |                                         |               |             | -          | -                    |            | (1,000.00)  | (1,000.00)           |               |                          |
| 5730 Transferred Out                          | -         |                                         |               |             | -          | -                    |            |             | -                    |               |                          |
| 5765 Non-Expend Transfer Out                  | -         |                                         |               |             | -          | -                    |            |             | -                    |               |                          |
| 6100 Operating Expenses                       | -         |                                         |               |             | -          | -                    |            | 1,000.00    | 1,000.00             |               |                          |
| Total                                         | -         | -                                       | -             | -           | -          | -                    | -          | -           | -                    | -             | -                        |
|                                               |           |                                         |               |             |            |                      |            |             |                      |               |                          |
| 4470 Torreton OV                              |           |                                         |               |             |            |                      |            |             |                      |               |                          |
| 4170 Transfers CY                             | -         |                                         |               |             |            | -                    |            |             | -                    |               |                          |
| 4119 Other Approp. Realized 4190 Transfers PY | -         |                                         |               | 1,400.00    | 1,400.00   | 1 400 00             |            |             | 1 400 00             |               | (4, 400, 00)             |
| 4195 Transfer Obligated Bal                   | -         | 1,000.00                                | 1,100.00      | 1,400.00    | 2,100.00   | 1,400.00<br>2,100.00 |            |             | 1,400.00<br>2,100.00 |               | (1,400.00)<br>(2,100.00) |
| 4201 Total Actual Resources                   |           | 1,000.00                                | 1,100.00      |             | 2,100.00   | 2,100.00             |            |             | 2,100.00             |               | 3,500.00                 |
| 4650 Allotments - Expired Authority           |           |                                         |               | (1,400.00)  | (1,400.00) | (1,400.00)           |            |             | (1,400.00)           |               | 3,300.00                 |
| 4801 UDO Unpaid                               | _         |                                         |               | (1,400.00)  | (1,400.00) | (1,400.00)           |            | 1,000.00    | 1,000.00             |               |                          |
| 4802 UDO Paid                                 | _         |                                         |               |             | -          | <u>.</u>             |            | 1,000.00    | -                    |               |                          |
| 4831 UDO Transferred Unpaid                   | _         | (1,000.00)                              |               |             | (1,000.00) | (1,000.00)           |            |             | (1,000.00)           |               |                          |
| 4832 UDO Transferred Paid                     | -         | (1,000.00)                              |               |             | -          | - (1,000,00)         |            |             | -                    |               |                          |
| 4881 Upward Adj UDO Unpaid                    | -         |                                         |               |             | -          | 1 -                  |            |             | -                    |               |                          |
| 4901 DO Unpaid                                | -         |                                         |               |             | -          | 1 -                  | 1,100.00   |             | 1,100.00             |               |                          |
| 4902 DO Paid                                  | -         |                                         |               |             | -          | 1 -                  | (1,100.00) | (1,000.00)  | (2,100.00)           |               |                          |
| 4931 DO Transferred Unpaid                    | -         |                                         | (1,100.00)    |             | (1,100.00) | (1,100.00)           | , , ,      | , , ,       | (1,100.00)           |               |                          |
| 4972 Down Adj DO Paid                         | -         |                                         |               |             |            | <b>]</b> - ^         |            |             | - 1                  |               |                          |
| Total                                         | -         | -                                       | -             | -           | -          | -                    | -          | -           | -                    | -             | -                        |

### Transfer of Prior Year Balances

| C2                                | С3                                | <b>C</b> 5                        |                                  |                                 |
|-----------------------------------|-----------------------------------|-----------------------------------|----------------------------------|---------------------------------|
| Closing<br>Entries<br>Budgetary 2 | Closing<br>Entries<br>Budgetary 3 | Closing<br>Entries<br>Budgetary 4 | Closing Entries<br>Proprietary 2 | Post Closing<br>ATB<br>1,400.00 |
|                                   |                                   |                                   |                                  | -                               |
|                                   |                                   |                                   |                                  | (1,400.00)                      |
|                                   |                                   |                                   |                                  | -                               |
|                                   |                                   |                                   |                                  | -                               |
|                                   |                                   |                                   | 1,000.00                         | -                               |
|                                   |                                   |                                   | 1,000.00                         | -                               |
|                                   |                                   |                                   | (4.000.00)                       | -                               |
| _                                 | _                                 | _                                 | (1,000.00)                       | -                               |
|                                   |                                   |                                   |                                  |                                 |
|                                   |                                   |                                   |                                  |                                 |
|                                   |                                   |                                   |                                  | -                               |
|                                   |                                   |                                   |                                  | -                               |
|                                   |                                   | (2,100.00)                        |                                  | -<br>1,400.00                   |
|                                   |                                   | (2,100.00)                        |                                  | (1,400.00)                      |
|                                   | (1,000.00)                        |                                   |                                  | -                               |
|                                   | 1,000.00                          |                                   |                                  | -                               |
|                                   | 1,000.00                          |                                   |                                  | -                               |
| (4.400.00)                        |                                   |                                   |                                  | -                               |
| (1,100.00)                        |                                   | 2,100.00                          |                                  | -                               |
| 1,100.00                          |                                   | _,                                |                                  | -                               |
|                                   |                                   |                                   |                                  | -                               |
| -                                 | -                                 | -                                 | -                                | -                               |