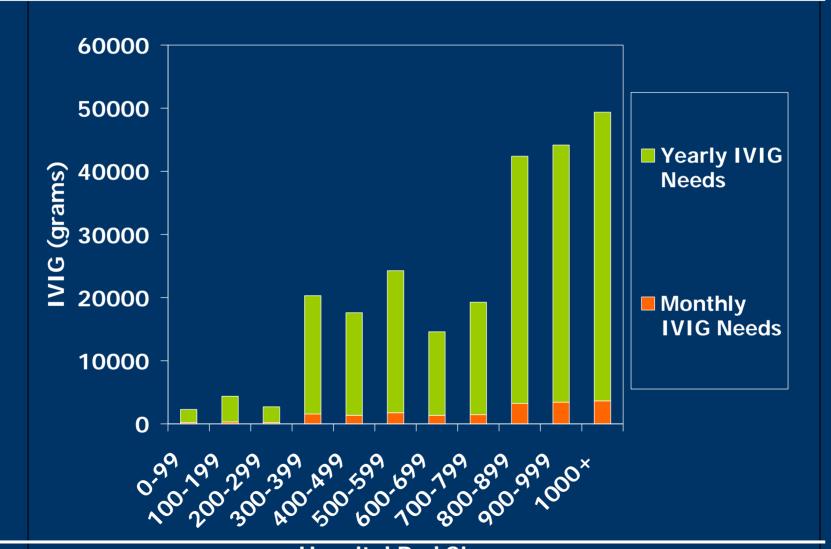

# PHPC Member Survey Report: IVIG Price and Procurement

Courtney Yohe
Public Hospital Pharmacy Coalition
1875 Eye St. NW 12<sup>th</sup> Floor
Washington, DC 20006

(202) 872-6774 Courtney. Yohe @PHPCRx.org

#### **Current Market Conditions**

The price of IVIG is rising substantially each year. When hospitals do acquire IVIG, they are often unable to obtain enough to meet their needs, and most cannot obtain the product at 340B pricing.

Hospitals Able to Obtain IVIG through Wholesaler or Distributor



Hospitals Able to Obtain IVIG at a 340B price



\* Data taken from PHPC Member Survey

## IVIG Needs of Member Hospitals

by Bed Size



**Hospital Bed Size** 

# Procurement and Pricing

Response by Hospital Size



### **IVIG Procurement Summary**

| Survey Question                                                                                                   | Number of<br>Responses<br>(out of 137) | Yes | No | % Yes  | % No   |
|-------------------------------------------------------------------------------------------------------------------|----------------------------------------|-----|----|--------|--------|
| Able to obtain IVIG from Wholesaler or Distributor                                                                | 107                                    | 73  | 34 | 68.22% | 31.77% |
| Able to obtain some amount of IVIG at 340B price                                                                  | 98