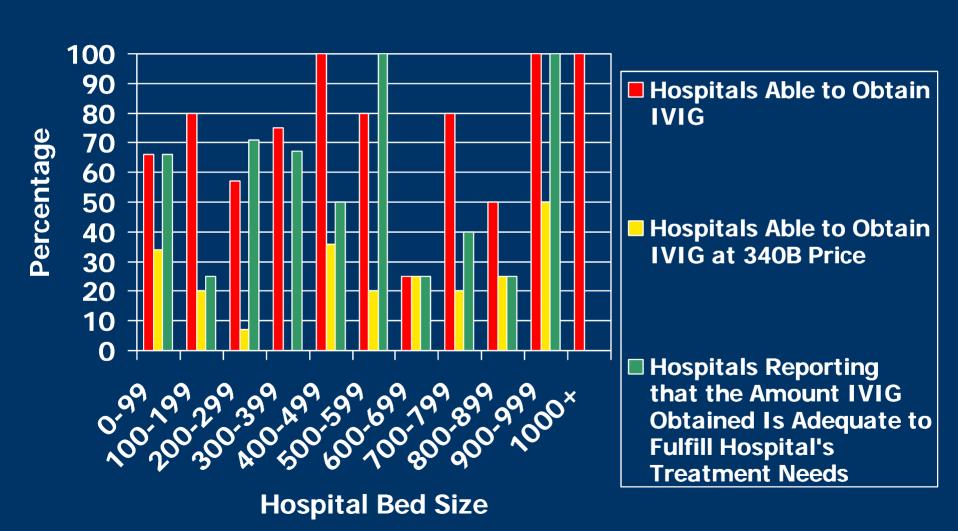

Hospitals Able to Obtain IVIG through Wholesaler or Distributor

Hospitals Able to Obtain IVIG at a 340B price

\* Data taken from PHPC Member Survey

# Procurement and Pricing

Response by Hospital Size