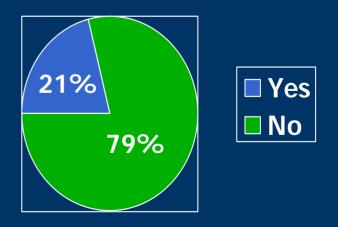

### **IVIG Procurement Summary**

| Survey Question                                                                                                   | Number of<br>Responses<br>(out of 137) | Yes | No | % Yes  | % No   |
|-------------------------------------------------------------------------------------------------------------------|----------------------------------------|-----|----|--------|--------|
| Able to obtain IVIG from Wholesaler or Distributor                                                                | 107                                    | 73  | 34 | 68.22% | 31.77% |
| Able to obtain some amount of IVIG at 340B price                                                                  | 98                                     | 21  | 77 | 21.42% | 78.5%  |
| Able to obtain enough IVIG to fulfill Hospital's patient needs                                                    | 75                                     | 38  | 37 | 50.66% | 49.33% |
| Able to obtain a written explanation as to why IVIG is unavailable at 340B price from Manufacturer or Distributor | 64<br>(Manufacturer)                   | 0   | 64 | 0%     | 100%   |
|                                                                                                                   | 69<br>(Distributor)                    | 0   | 69 | 0%     | 100%   |