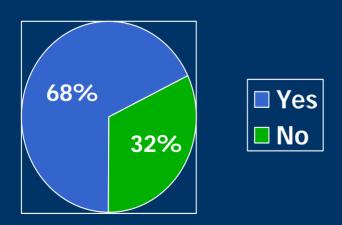

### **IVIG Procurement Summary**

| Survey Question                                                                                                   | Number of<br>Responses<br>(out of 137) | Yes | No | % Yes  | % No   |
|-------------------------------------------------------------------------------------------------------------------|----------------------------------------|-----|----|--------|--------|
| Able to obtain IVIG from Wholesaler or Distributor                                                                | 107                                    | 73  | 34 | 68.22% | 31.77% |
| Able to obtain some amount of IVIG at 340B price                                                                  | 98                                     | 21  | 77 | 21.42% | 78.5%  |
| Able to obtain enough IVIG to fulfill Hospital's patient needs                                                    | 75                                     | 38  | 37 | 50.66% | 49.33% |
| Able to obtain a written explanation as to why IVIG is unavailable at 340B price from Manufacturer or Distributor | 64<br>(Manufacturer)                   | 0   | 64 | 0%     | 100%   |
|                                                                                                                   | 69<br>(Distributor)                    | 0   | 69 | 0%     | 100%   |