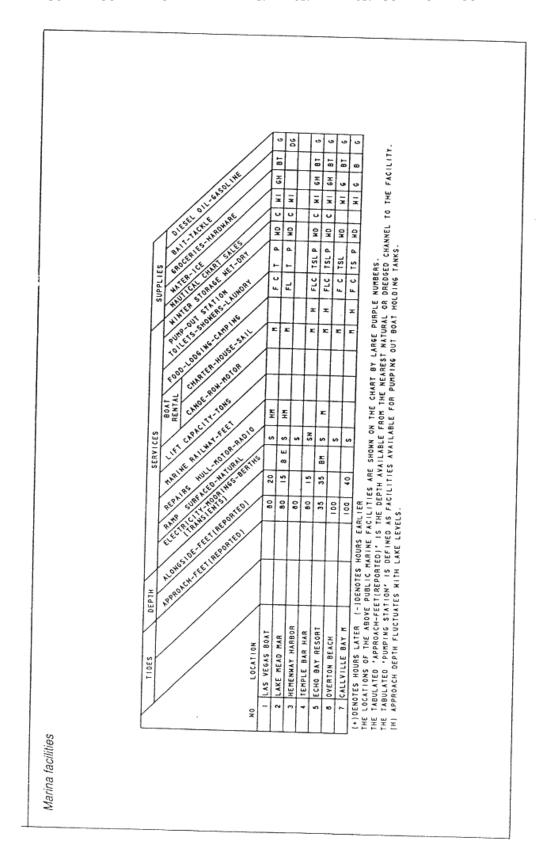

NOS/NOAA charts and other publications are listed in the Nautical Chart Catalogs (refer to Section VII). Among the charts listed in these catalogs are: Conventional Charts, Folio Small-Craft Charts, Small-Craft (Pocket Fold) Charts, Other Small-Craft Charts and Marine Facility Charts. Small Craft-Charts are identified with (SC) after the respective chart number. Small-Craft Charts and Marine Facility Charts are specifically designed to provide detailed information for Small-Craft operators. Additionally, some Large-Scale Conventional Charts list the locations of marine facilities along with the services these facilities provide for the Small-Craft operator (refer to Figure 6-1).

FIGURE 6-1 MARINE FACILITY INFORMATION