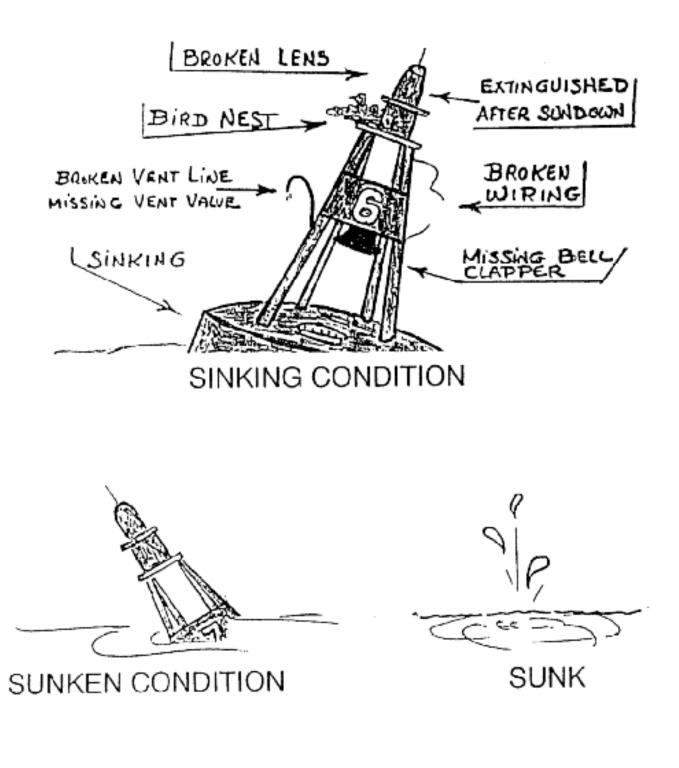

• The following describes the HOW?/WHEN?/WHAT? discrepancies are reported for both

ATONs and PATONs : (All reports by radio or telephone must be followed-up by a written report.)

- a. ATONs ONLY
  - (1) <u>Critical Discrepancies Report by Radio Immediately</u>
    - (a) Aid totally covered or shrouded in ice.
    - (b) Light signal showing improper characteristics or rhythm.
    - (c) Light signal obscured or extinguished.
    - (d) Sinking or submerged buoy.
    - (e) Buoy off station, adrift, missing, capsized or stranded.
    - (f) Radio beacon off the air or giving improper characteristics. (Note: Characteristics of radiobeacons are in the Department of Transportation/U.S. Cost Guard Light List.)
    - (g) Vandalism of aids (either in progress or the result of such actions).
    - (h) Aids damaged by vessel collision.
    - (i) Collapsed bridge structures, fender systems and obstructions to navigable channels.

#### Routine Discrepancies - Report by Mail - ASAP

- (a) Aid obscured by foliage or other objects that should be removed.
- (b) Faded daymarks, whether located on aids in the water or on shore.
- (c) De-lamination of dayboards.
- (d) Leaning structure. (Leaning more than 15 degrees from the vertical)
- (e) Bird nest(s) on aid.
- (f) Improper dayboards. (Check against Light List.)
- (g) Retro-reflective material peeling, missing or inadequate.
- (h) Dayboard missing.
- (i) Numbers that are obliterated and not easily read or identified.
- (j) Extensive bird fouling on aid.
- (k) Peeling paint interfering with ability to see aid.
- (1) Extensive deterioration and/or rotting of wood supporting structure.
- (m) Missing or severely damaged radar reflectors.
- (n) Missing vent valve on lighted buoy.
- (o) Discrepancies regarding State and privately owned and maintained aids.
- (p) Other bridge or fender system discrepancies. (Refer to Bridge Discrepancies in Section V).
- (q) Unauthorized PATON