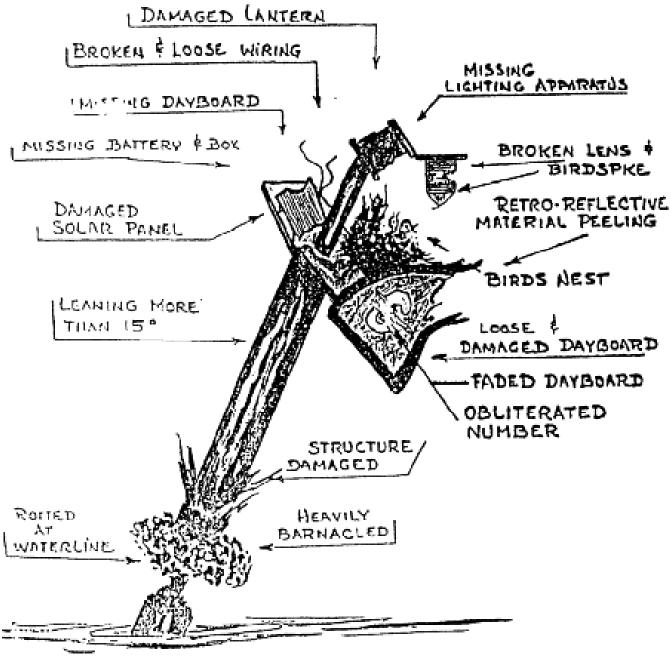

#### Routine Discrepancies - Report by Mail - ASAP

- (a) Aid obscured by foliage or other objects that should be removed.
- (b) Faded daymarks, whether located on aids in the water or on shore.
- (c) De-lamination of dayboards.
- (d) Leaning structure. (Leaning more than 15 degrees from the vertical)
- (e) Bird nest(s) on aid.
- (f) Improper dayboards. (Check against Light List.)
- (g) Retro-reflective material peeling, missing or inadequate.
- (h) Dayboard missing.
- (i) Numbers that are obliterated and not easily read or identified.
- (j) Extensive bird fouling on aid.
- (k) Peeling paint interfering with ability to see aid.
- (1) Extensive deterioration and/or rotting of wood supporting structure.
- (m) Missing or severely damaged radar reflectors.
- (n) Missing vent valve on lighted buoy.
- (o) Discrepancies regarding State and privately owned and maintained aids.
- (p) Other bridge or fender system discrepancies. (Refer to Bridge Discrepancies in Section V).
- (q) Unauthorized PATON