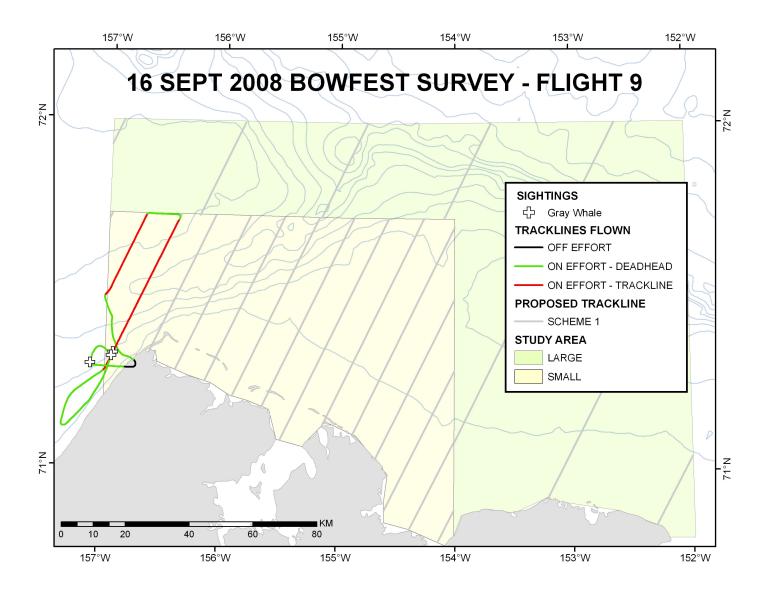

## BOWFEST - Flight 9 - September 16 2008

TAKE-OFF TIME: **11:34:33** 

TOUCH-DOWN TIME: 12:41:41
TOTAL FLIGHT TIME: 1.1 Hours

SEARCH SCHEME: 1

**Weather and Visibility:** Today's flight was shorter than planned due to glare and very high sea states (Beaufort 6-7). Due to poor conditions in the designated study area, we flew west to see if conditions improved in the Chukchi Sea. With no overall improvement in visibility, we headed back to Barrow.

| EFFORT SUMMARY           | DISTANCE (KM) | TIME (MINS) |  |  |
|--------------------------|---------------|-------------|--|--|
| On Effort - Trackline    | 81.05         | 27          |  |  |
| On Effort - Deadhead     | 108.80        | 38          |  |  |
| On Effort - Photo Mode   | -             | -           |  |  |
| On Effort - Circling     | -             | -           |  |  |
| Off Effort               | 6.05          | 2           |  |  |
| <b>Total Search Time</b> | 189.85        | 65          |  |  |

| SIGHTING SUMMARY | # SIGHTINGS | # ANIMALS |  |  |
|------------------|-------------|-----------|--|--|
| Gray Whale       | 3           | 3         |  |  |
| Totals           | 3           | 3         |  |  |

| TIME     | EFFORT                   | LAT    | LONG         | SPECIES       | GROUP<br>SIZE | CUE          | CALVES | GROUP<br>STATUS | FEEDING | BEHAVIOR |
|----------|--------------------------|--------|--------------|---------------|---------------|--------------|--------|-----------------|---------|----------|
| 12:12:42 | ON EFFORT -<br>TRACKLINE | 71.327 | -<br>156.920 | Gray<br>Whale | 1             | Mud<br>Plume | 0      | Adult           | Yes-Mud |          |
| 12:13:06 | ON EFFORT -<br>TRACKLINE | 71.318 | -<br>156.934 | Gray<br>Whale | 1             | Mud<br>Plume | 0      | Adult           | Yes-Mud |          |
| 12:35:48 | ON EFFORT -<br>DEADHEAD  | 71.294 | -<br>157.112 | Gray<br>Whale | 1             | Mud<br>Plume | 0      | Adult           | Yes-Mud |          |