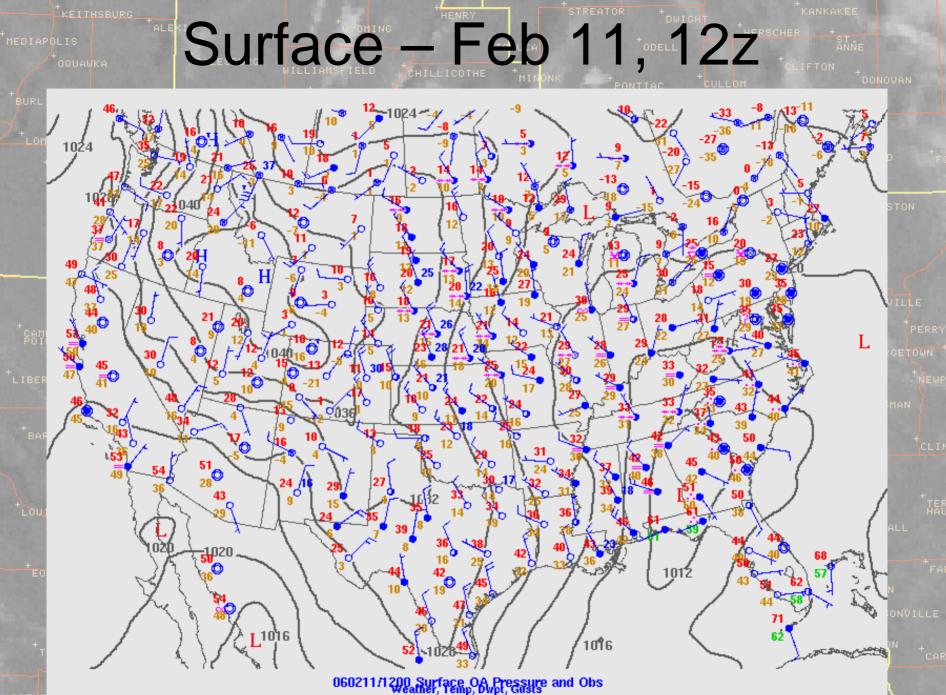

## GFS 00z Feb 11 - Wind Profile





## 





| HT<br>MSL<br>(km)              | 16 - 15 - 14 - 13 - 12 - 11 - 11 - 11 - 11 - 11 - 11