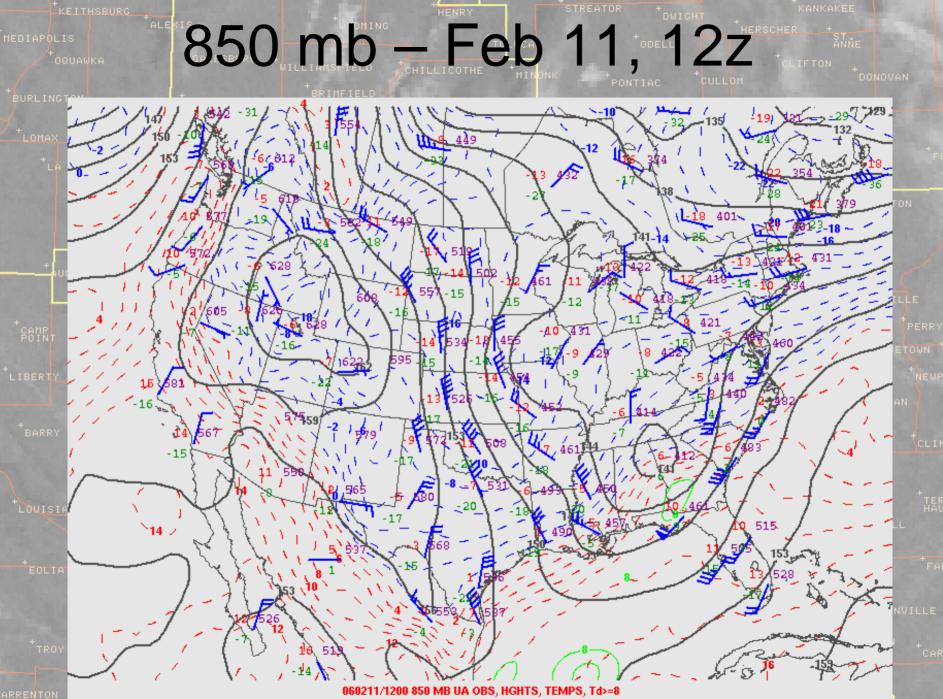

## GFS 00z Feb 11 - Wind Profile





## 





| HT<br>MSL<br>(km)              | 16 - 15 - 14 - 13 - 12 - 11 - 11 - 11 - 11 - 11 - 11