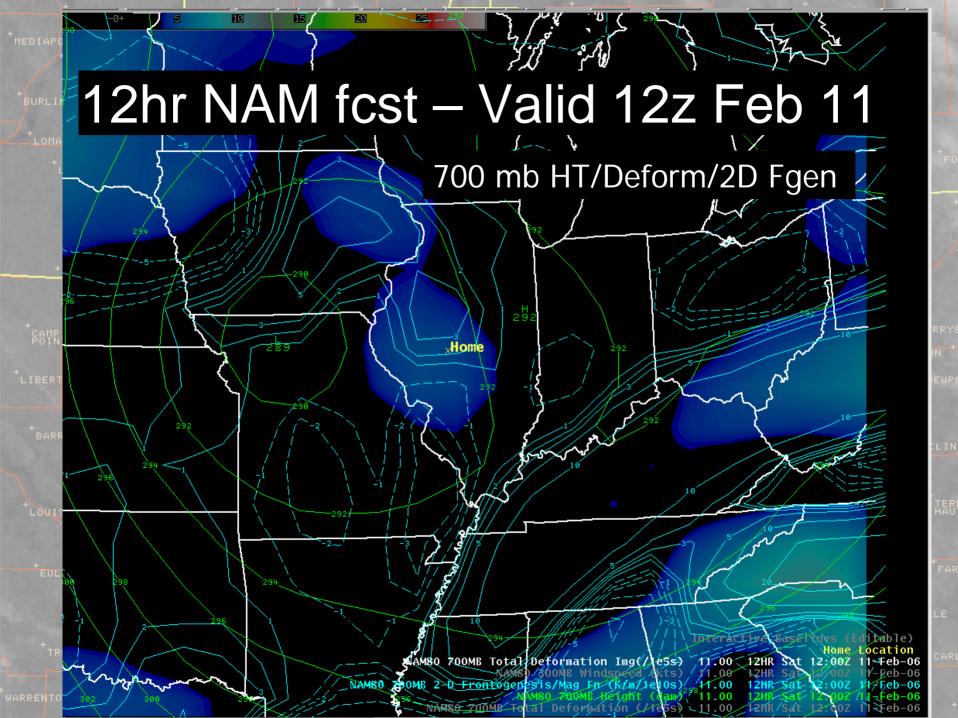

## 12hr NAM fcst – valid 12z Feb 11

LOUISIANA

EOLIA

+ FOLEY

TROY

Ted Schurter/The State Journal-Register John Sharp of Rochester unloads goose decoys from his vehicle after a multiple-vehicle accident Saturday on Interstate 55 between Clear Lake and Sangamon avenues. Sharp said he was northbound when cars started piling up in front of him. After he came to a stop, he said he was hit three or four times. Police say 18 vehicles were involved in the pile-up.