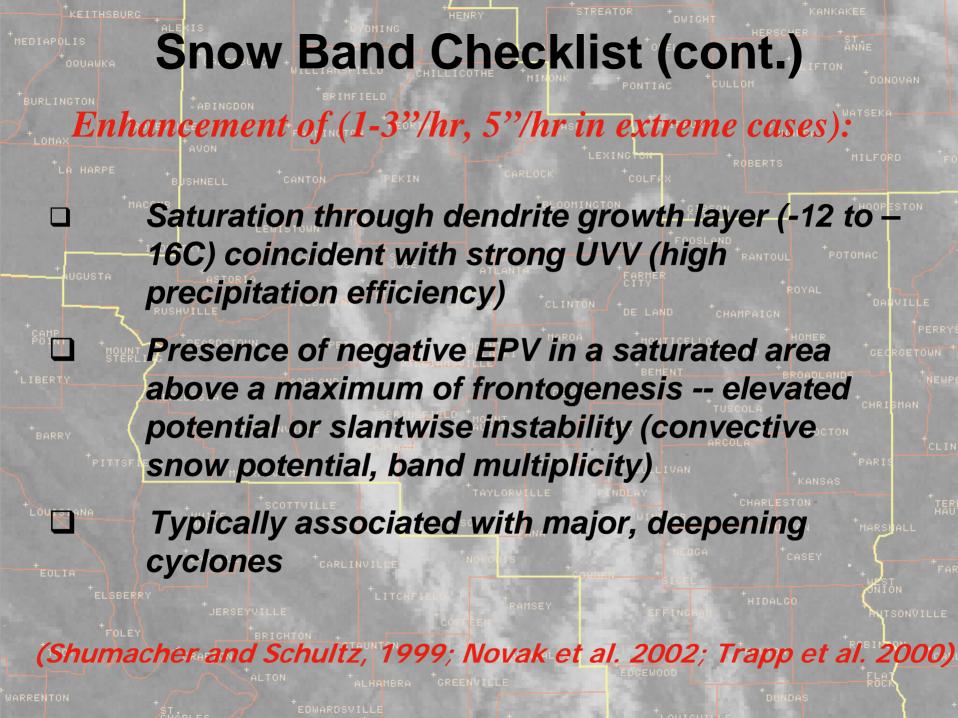

## GFS 00z Feb 11 - Wind Profile





## 





| HT<br>MSL<br>(km)              | 16 - 15 - 14 - 13 - 12 - 11 - 11 - 11 - 11 - 11 - 11