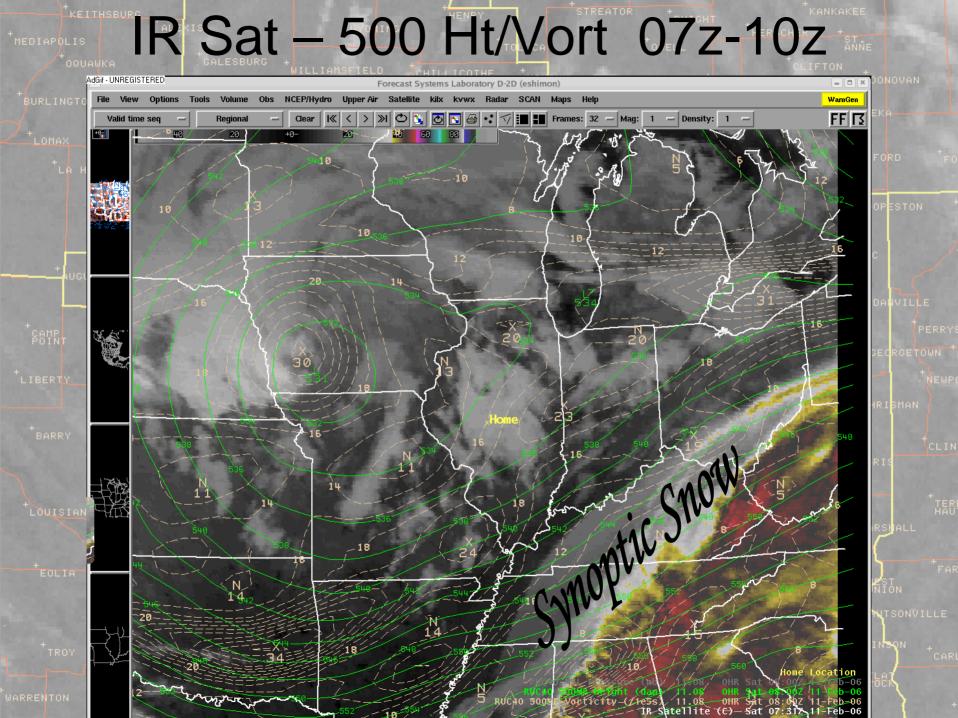

## GFS 00z Feb 11 - Wind Profile





## 





| HT<br>MSL<br>(km)              | 16 - 15 - 14 - 13 - 12 - 11 - 11 - 11 - 11 - 11 - 11