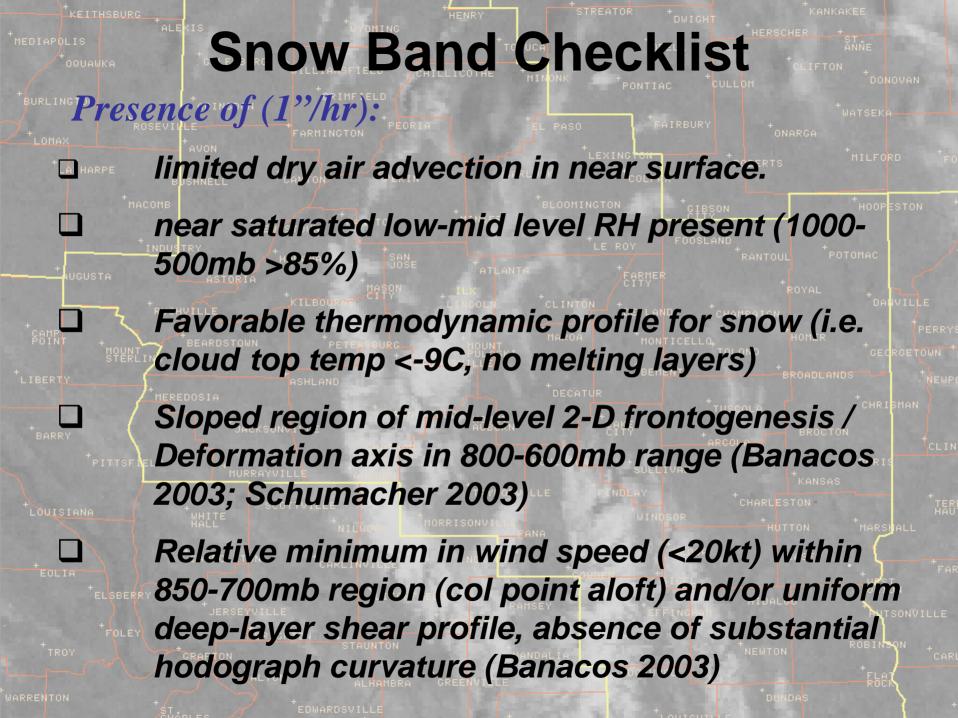

## GFS 00z Feb 11 - Wind Profile





## 





| HT<br>MSL<br>(km)              | 16 - 15 - 14 - 13 - 12 - 11 - 11 - 11 - 11 - 11 - 11