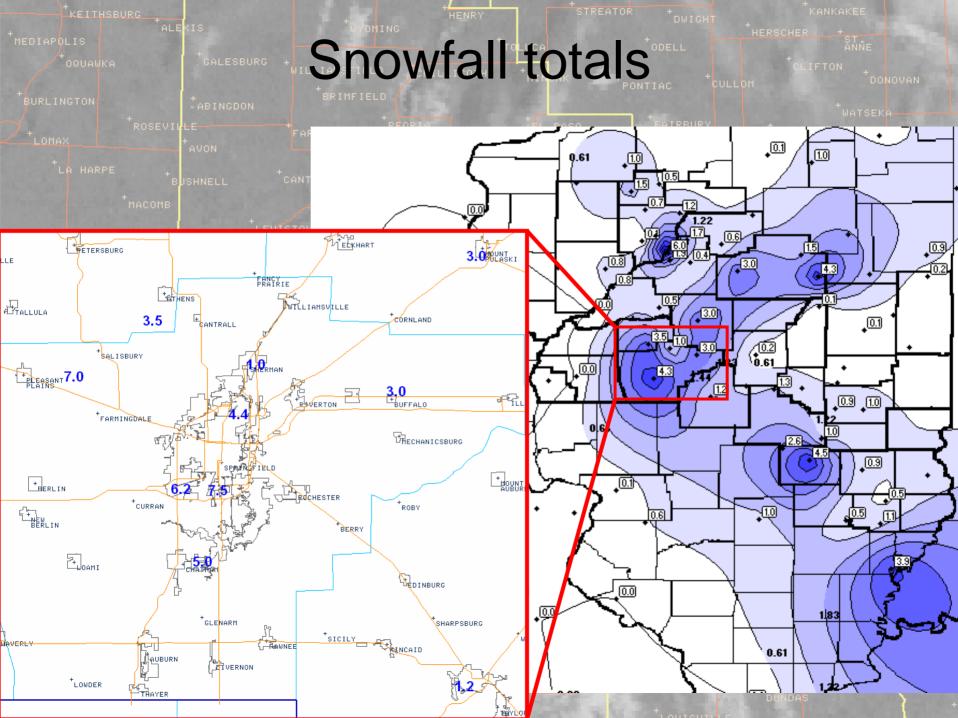

## GFS 00z Feb 11 - Wind Profile





## 





| HT<br>MSL<br>(km)              | 16 - 15 - 14 - 13 - 12 - 11 - 11 - 11 - 11 - 11 - 11