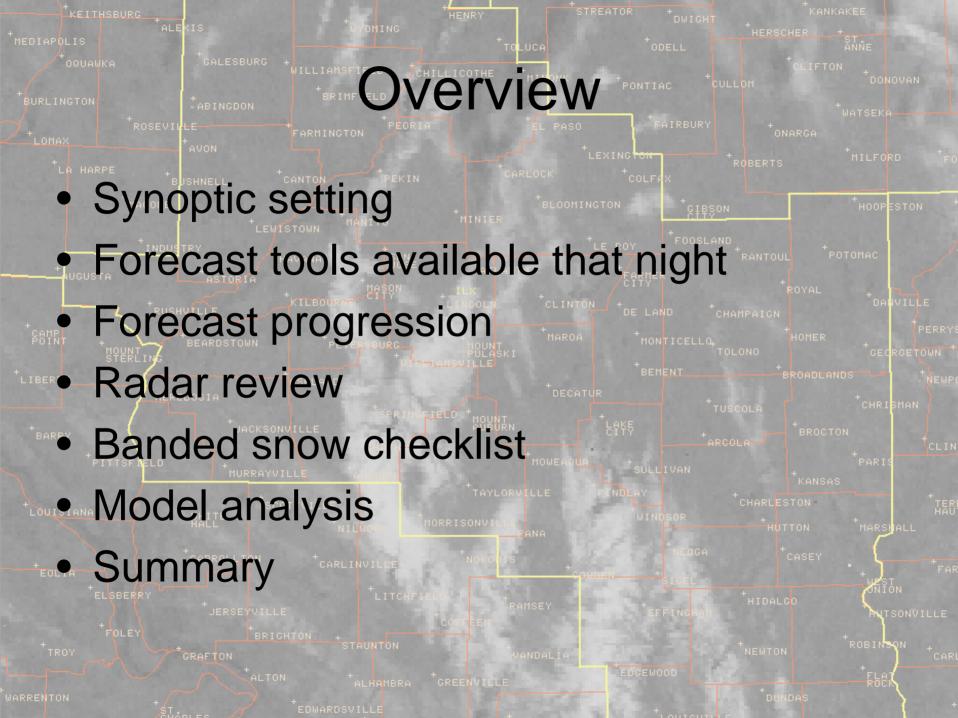

## GFS 00z Feb 11 - Wind Profile





## 





| HT<br>MSL<br>(km)              | 16 - 15 - 14 - 13 - 12 - 11 - 11 - 11 - 11 - 11 - 11