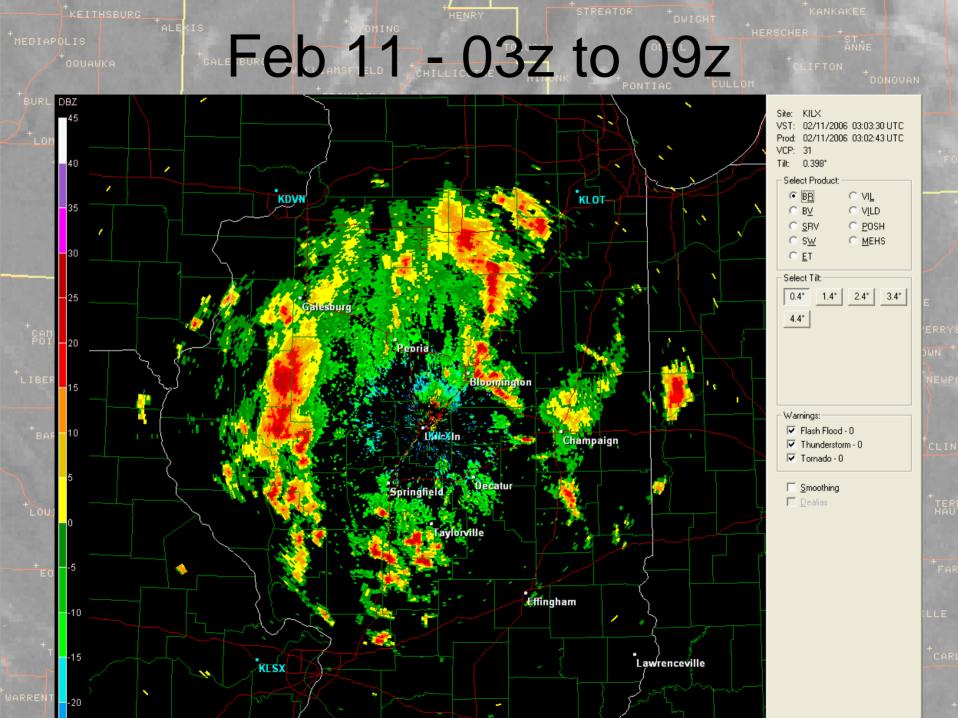

## 12hr NAM fcst – valid 12z Feb 11

LOUISIANA

EOLIA

+ FOLEY

TROY

Ted Schurter/The State Journal-Register John Sharp of Rochester unloads goose decoys from his vehicle after a multiple-vehicle accident Saturday on Interstate 55 between Clear Lake and Sangamon avenues. Sharp said he was northbound when cars started piling up in front of him. After he came to a stop, he said he was hit three or four times. Police say 18 vehicles were involved in the pile-up.