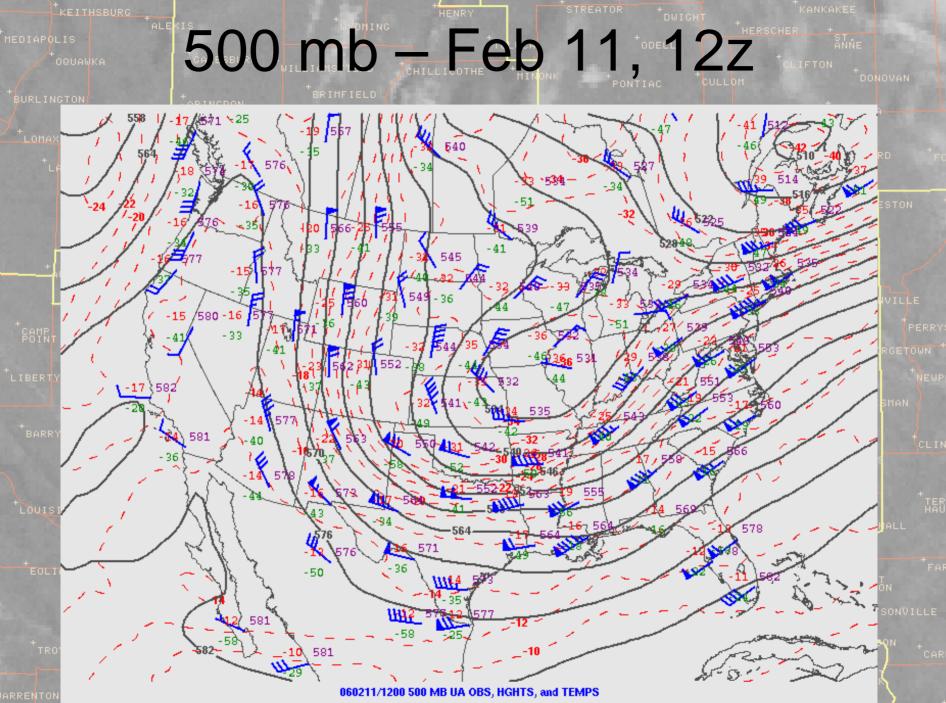

## GFS 00z Feb 11 - Wind Profile





## 





| HT<br>MSL<br>(km)              | 16 - 15 - 14 - 13 - 12 - 11 - 11 - 11 - 11 - 11 - 11