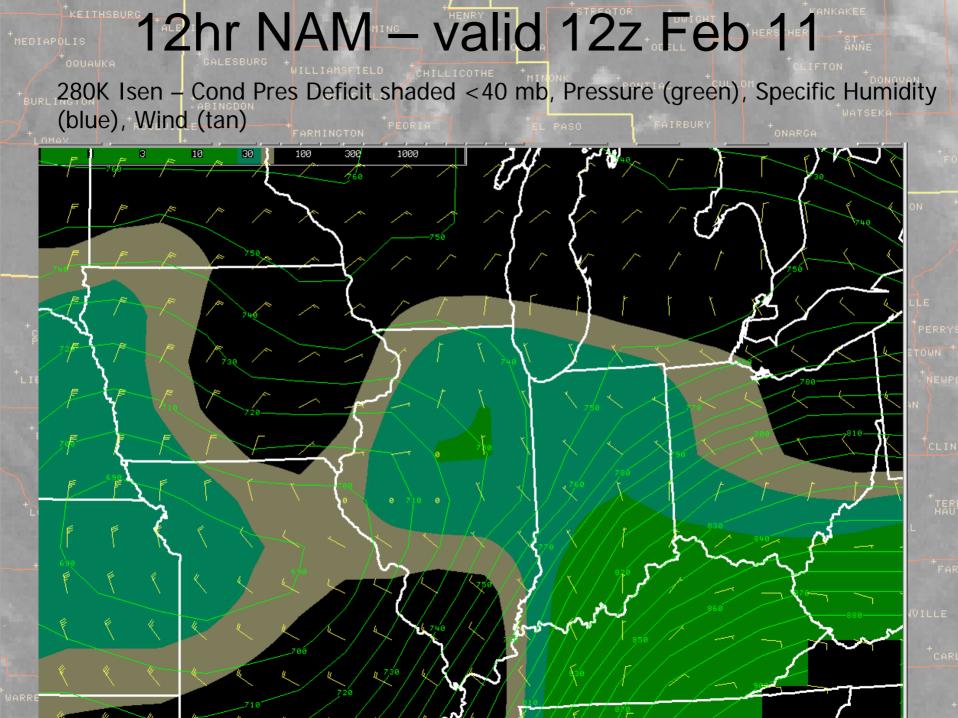

## 12hr NAM fcst – valid 12z Feb 11

LOUISIANA

EOLIA

+ FOLEY

TROY

Ted Schurter/The State Journal-Register John Sharp of Rochester unloads goose decoys from his vehicle after a multiple-vehicle accident Saturday on Interstate 55 between Clear Lake and Sangamon avenues. Sharp said he was northbound when cars started piling up in front of him. After he came to a stop, he said he was hit three or four times. Police say 18 vehicles were involved in the pile-up.