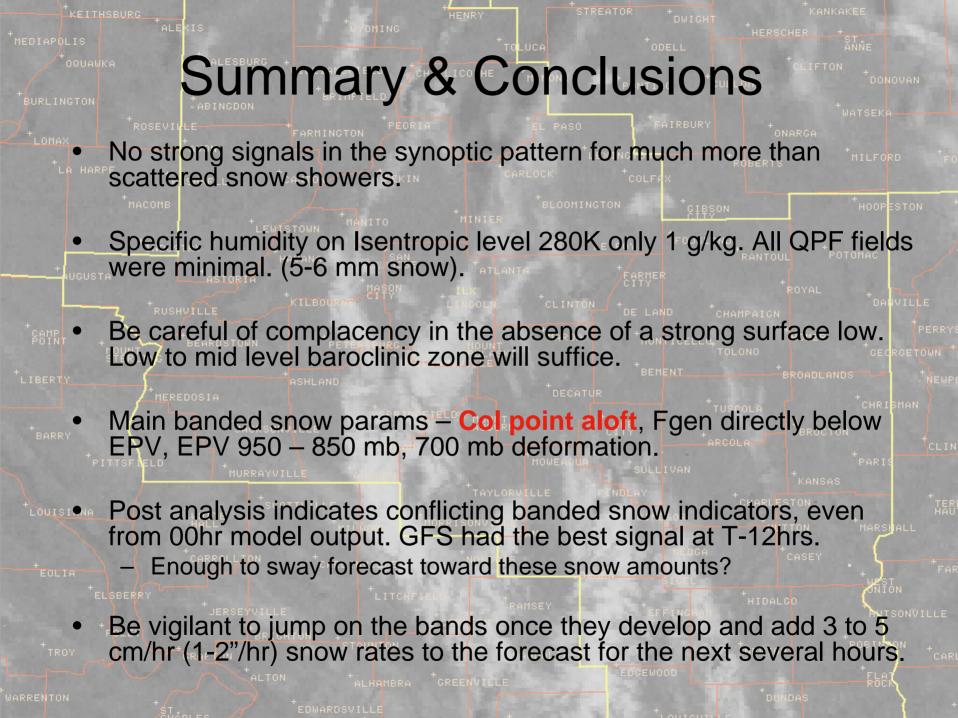

| ш <u> </u>             |             | ш<br>30    |               |               |                              | 20                                                          | <u>.</u> -              |              |                 | <br>               |                       | -<br>-        |                   | <1           | 1                    | 000<br>09:5<br>1-Fe<br>06 U |













GFS80 lineB Rel Humidity Img(%) 11.00 12HR Sat 12:00Z 1

C) 11.00 12H EDWARDSV

12HR Sat 12:00Z

GFS80

lineB

Temperature

## 12hr NAM fcst – valid 12z Feb 11

















LOUISIANA

EOLIA

+ FOLEY

TROY

Ted Schurter/The State Journal-Register John Sharp of Rochester unloads goose decoys from his vehicle after a multiple-vehicle accident Saturday on Interstate 55 between Clear Lake and Sangamon avenues. Sharp said he was northbound when cars started piling up in front of him. After he came to a stop, he said he was hit three or four times. Police say 18 vehicles were involved in the pile-up.



By AMANDA REAVY

flurries instead strengthened overnight as it hov-

Sgt. Jack Campbell with the Sangamon County

ROBINSON