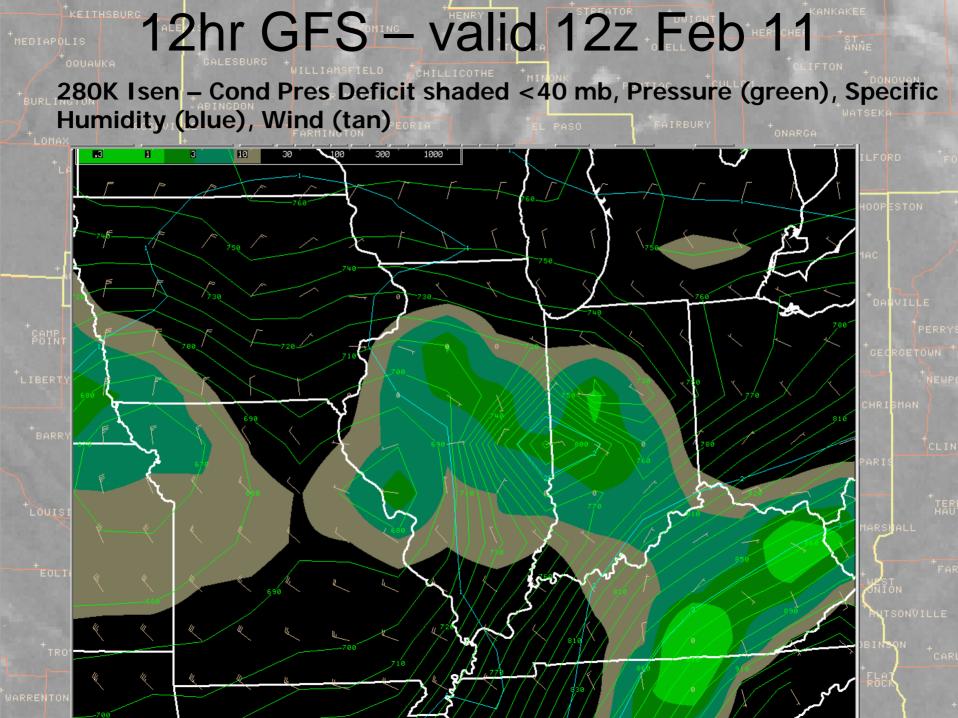

| ш <u> </u>             |             | ш<br>30    |               |               |                              | 20                                                          | <u>.</u> -              |              |                 | <br>               |                       | -<br>-        |                   | <1           | 1                    | 000<br>09:5<br>1-Fe<br>06 U |













GFS80 lineB Rel Humidity Img(%) 11.00 12HR Sat 12:00Z 1

C) 11.00 12H EDWARDSV

12HR Sat 12:00Z

GFS80

lineB

Temperature

## 12hr NAM fcst – valid 12z Feb 11

















LOUISIANA

EOLIA

+ FOLEY

TROY

Ted Schurter/The State Journal-Register John Sharp of Rochester unloads goose decoys from his vehicle after a multiple-vehicle accident Saturday on Interstate 55 between Clear Lake and Sangamon avenues. Sharp said he was northbound when cars started piling up in front of him. After he came to a stop, he said he was hit three or four times. Police say 18 vehicles were involved in the pile-up.



By AMANDA REAVY

flurries instead strengthened overnight as it hov-

Sgt. Jack Campbell with the Sangamon County

ROBINSON