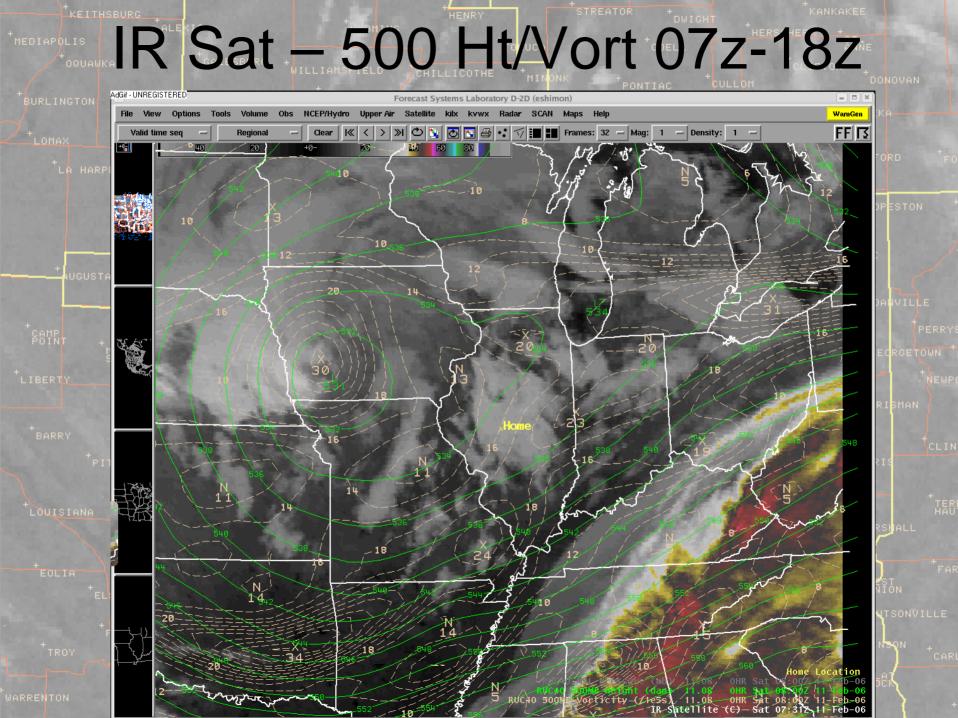

GFS80 lineB Rel Humidity Img(%) 11.00 12HR Sat 12:00Z 1

C) 11.00 12H EDWARDSV

12HR Sat 12:00Z

GFS80

lineB

Temperature