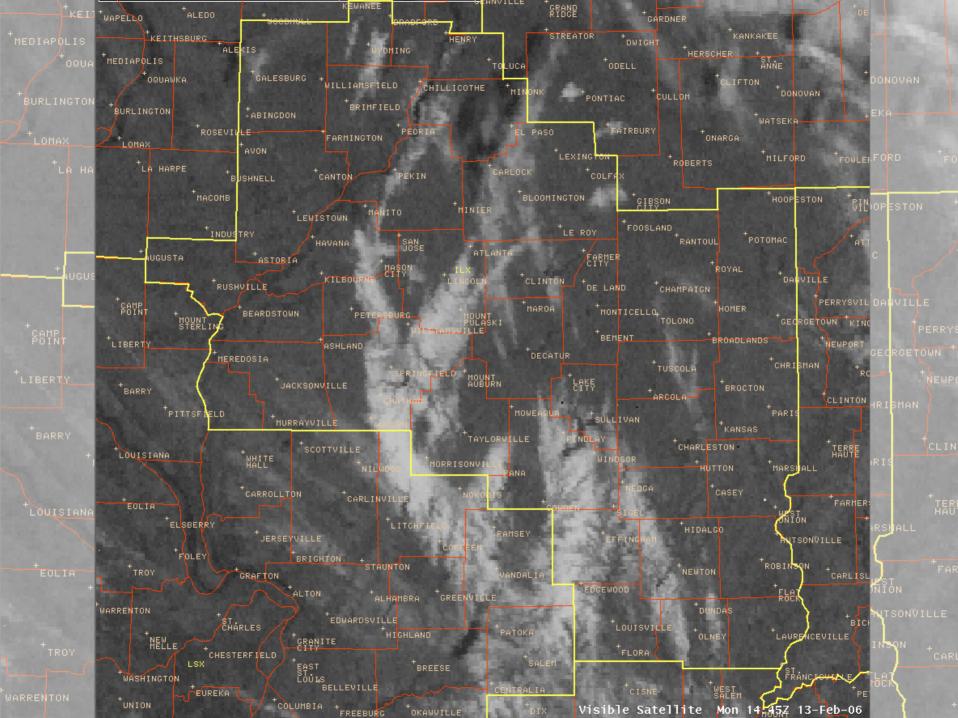

## GFS 00z Feb 11 - Wind Profile





## 





| HT<br>MSL<br>(km)              | 16 - 15 - 14 - 13 - 12 - 11 - 11 - 11 - 11 - 11 - 11