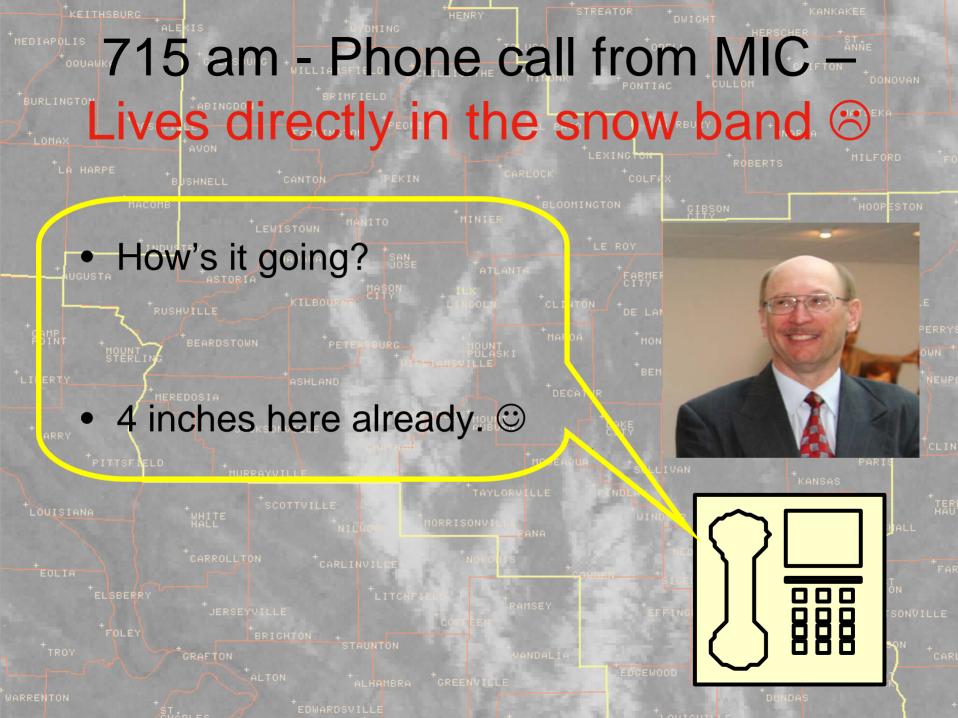

## GFS 00z Feb 11 - Wind Profile





## 





| HT<br>MSL<br>(km)              | 16 - 15 - 14 - 13 - 12 - 11 - 11 - 11 - 11 - 11 - 11