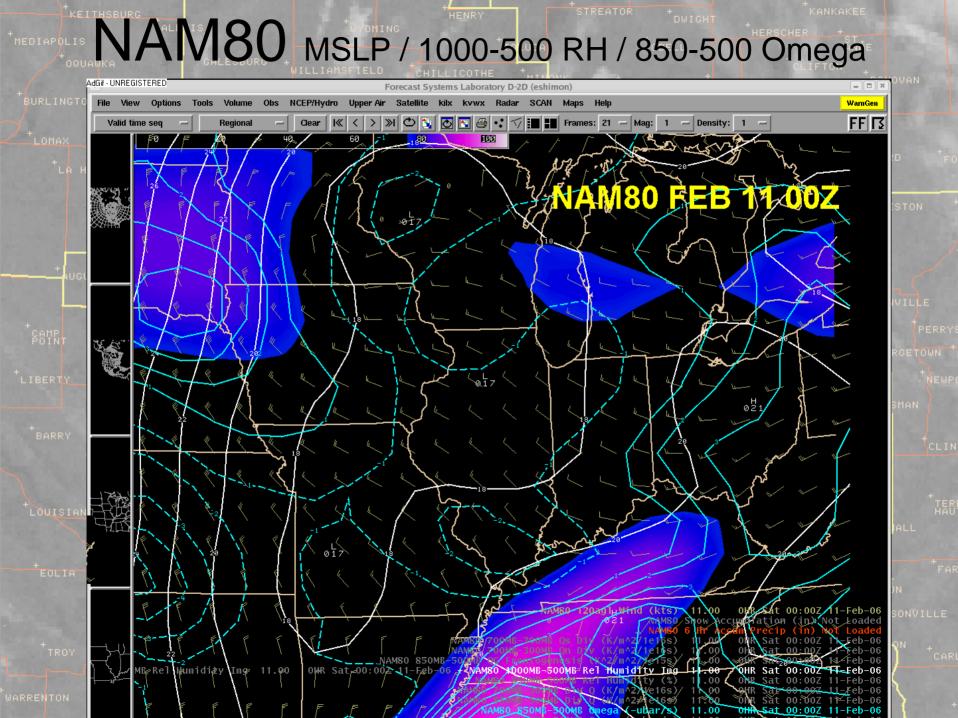

## 12hr NAM fcst – valid 12z Feb 11

LOUISIANA

EOLIA

+ FOLEY

TROY

Ted Schurter/The State Journal-Register John Sharp of Rochester unloads goose decoys from his vehicle after a multiple-vehicle accident Saturday on Interstate 55 between Clear Lake and Sangamon avenues. Sharp said he was northbound when cars started piling up in front of him. After he came to a stop, he said he was hit three or four times. Police say 18 vehicles were involved in the pile-up.