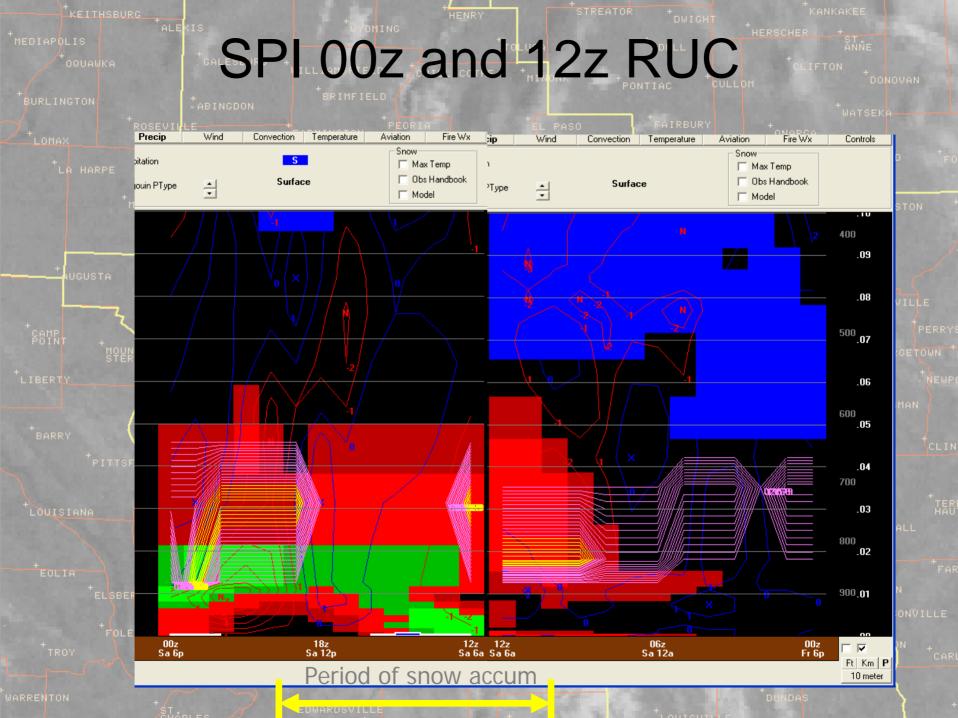

## GFS 00z Feb 11 - Wind Profile





## 





| HT<br>MSL<br>(km)              | 16 - 15 - 14 - 13 - 12 - 11 - 11 - 11 - 11 - 11 - 11