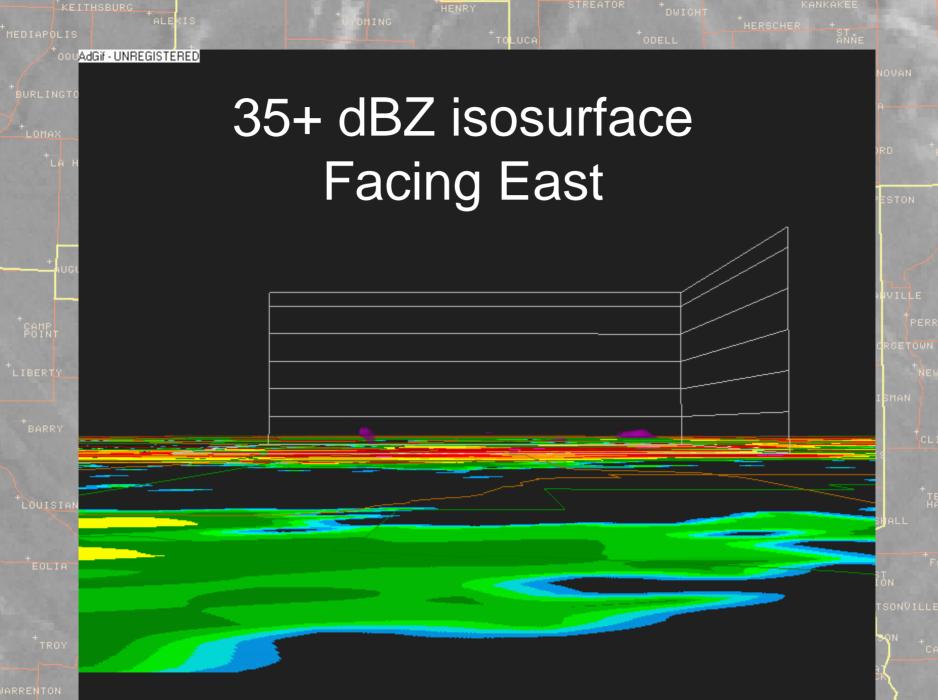

## 12hr NAM fcst – valid 12z Feb 11

LOUISIANA

EOLIA

+ FOLEY

TROY

Ted Schurter/The State Journal-Register John Sharp of Rochester unloads goose decoys from his vehicle after a multiple-vehicle accident Saturday on Interstate 55 between Clear Lake and Sangamon avenues. Sharp said he was northbound when cars started piling up in front of him. After he came to a stop, he said he was hit three or four times. Police say 18 vehicles were involved in the pile-up.