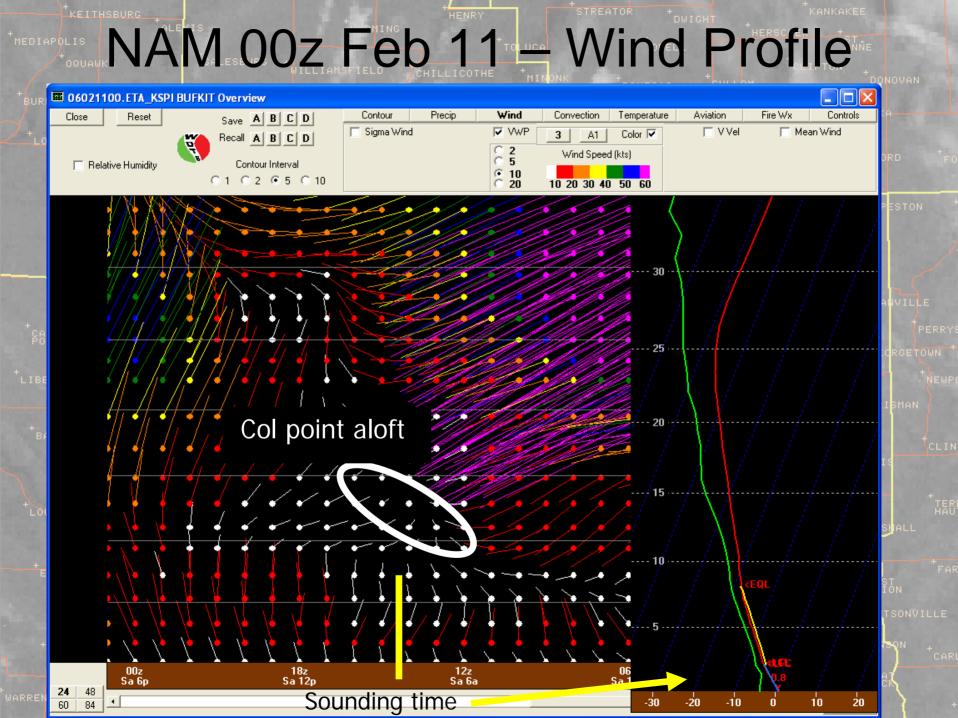

## GFS 00z Feb 11 - Wind Profile





## 





| HT<br>MSL<br>(km)              | 16 - 15 - 14 - 13 - 12 - 11 - 11 - 11 - 11 - 11 - 11