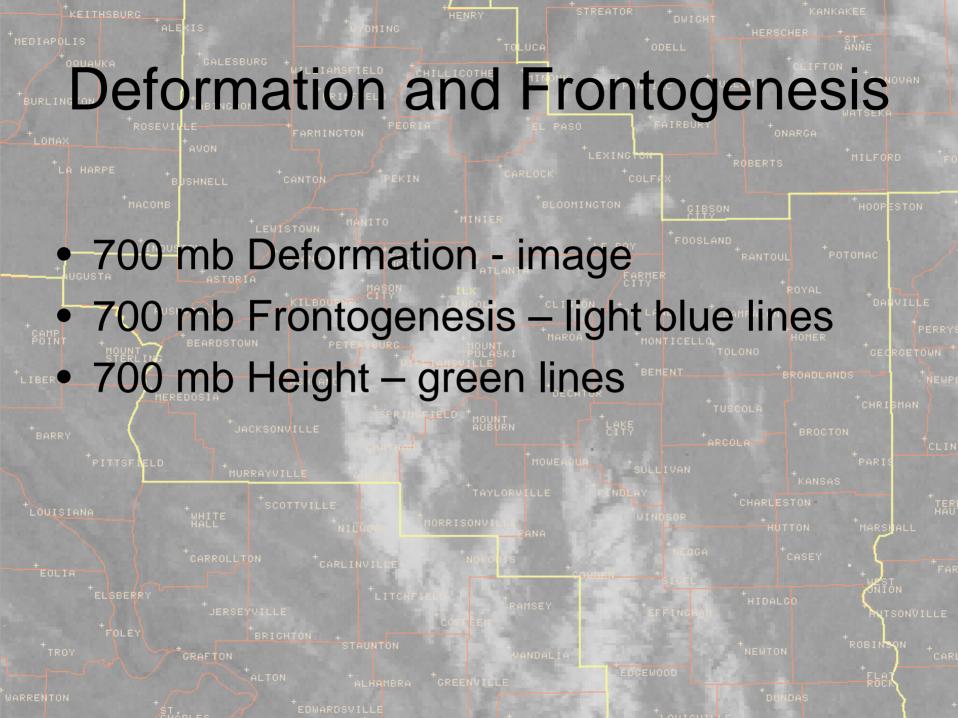

| ш <u> </u>             |             | ш<br>30    |               |               |                              | 20                                                          | <u>.</u> -              |              |                 | <br>               |                       | -<br>-        |                   | <1           | 1                    | 000<br>09:5<br>1-Fe<br>06 U |













GFS80 lineB Rel Humidity Img(%) 11.00 12HR Sat 12:00Z 1

C) 11.00 12H EDWARDSV

12HR Sat 12:00Z

GFS80

lineB

Temperature

## 12hr NAM fcst – valid 12z Feb 11

















LOUISIANA

EOLIA

+ FOLEY

TROY

Ted Schurter/The State Journal-Register John Sharp of Rochester unloads goose decoys from his vehicle after a multiple-vehicle accident Saturday on Interstate 55 between Clear Lake and Sangamon avenues. Sharp said he was northbound when cars started piling up in front of him. After he came to a stop, he said he was hit three or four times. Police say 18 vehicles were involved in the pile-up.



By AMANDA REAVY

flurries instead strengthened overnight as it hov-

Sgt. Jack Campbell with the Sangamon County

ROBINSON