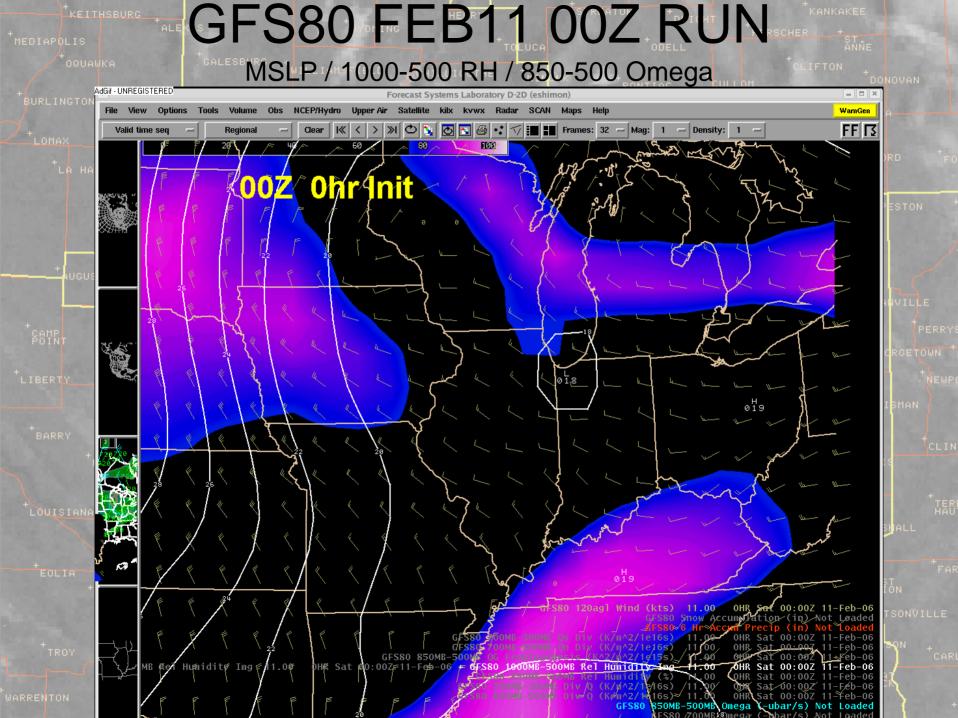

GFS80 lineB Rel Humidity Img(%) 11.00 12HR Sat 12:00Z 1

C) 11.00 12H EDWARDSV

12HR Sat 12:00Z

GFS80

lineB

Temperature