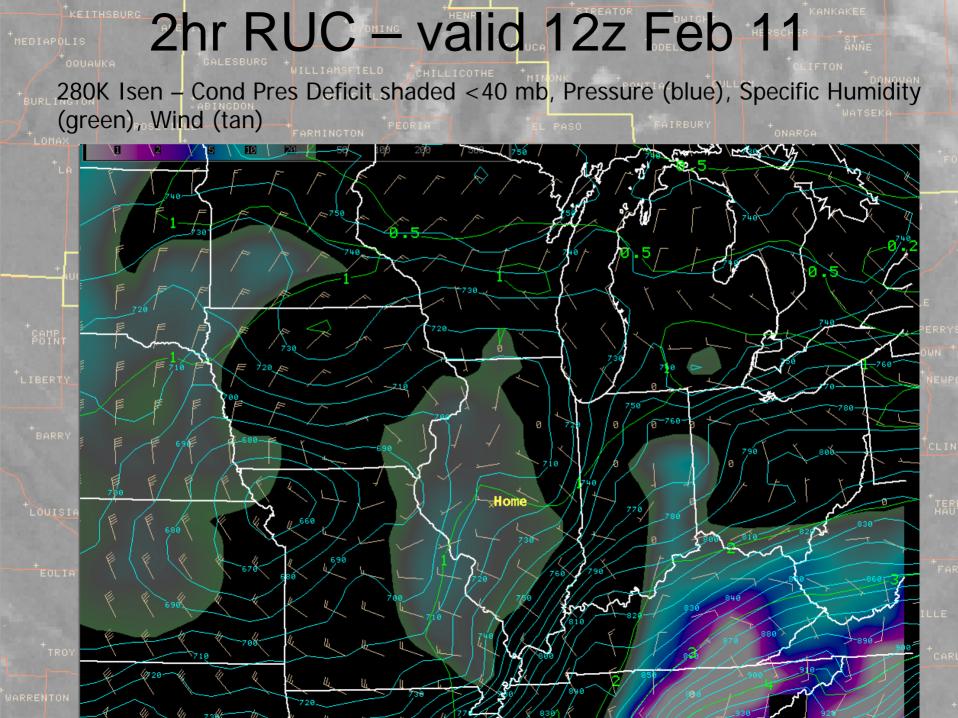

## 12hr NAM fcst – valid 12z Feb 11

LOUISIANA

EOLIA

+ FOLEY

TROY

Ted Schurter/The State Journal-Register John Sharp of Rochester unloads goose decoys from his vehicle after a multiple-vehicle accident Saturday on Interstate 55 between Clear Lake and Sangamon avenues. Sharp said he was northbound when cars started piling up in front of him. After he came to a stop, he said he was hit three or four times. Police say 18 vehicles were involved in the pile-up.