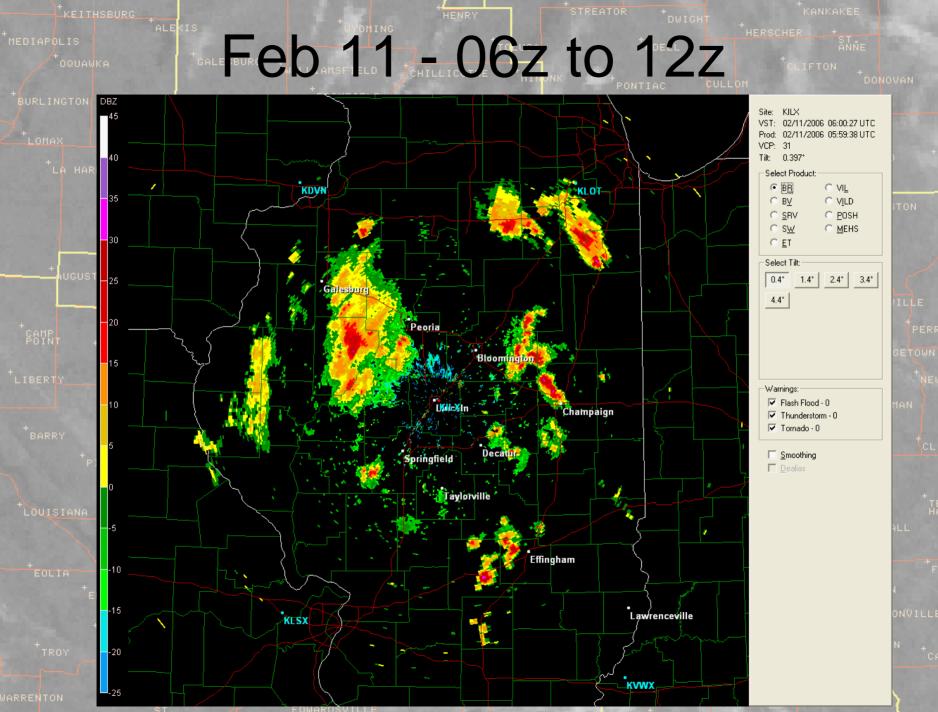

## 12hr NAM fcst – valid 12z Feb 11

LOUISIANA

EOLIA

+ FOLEY

TROY

Ted Schurter/The State Journal-Register John Sharp of Rochester unloads goose decoys from his vehicle after a multiple-vehicle accident Saturday on Interstate 55 between Clear Lake and Sangamon avenues. Sharp said he was northbound when cars started piling up in front of him. After he came to a stop, he said he was hit three or four times. Police say 18 vehicles were involved in the pile-up.