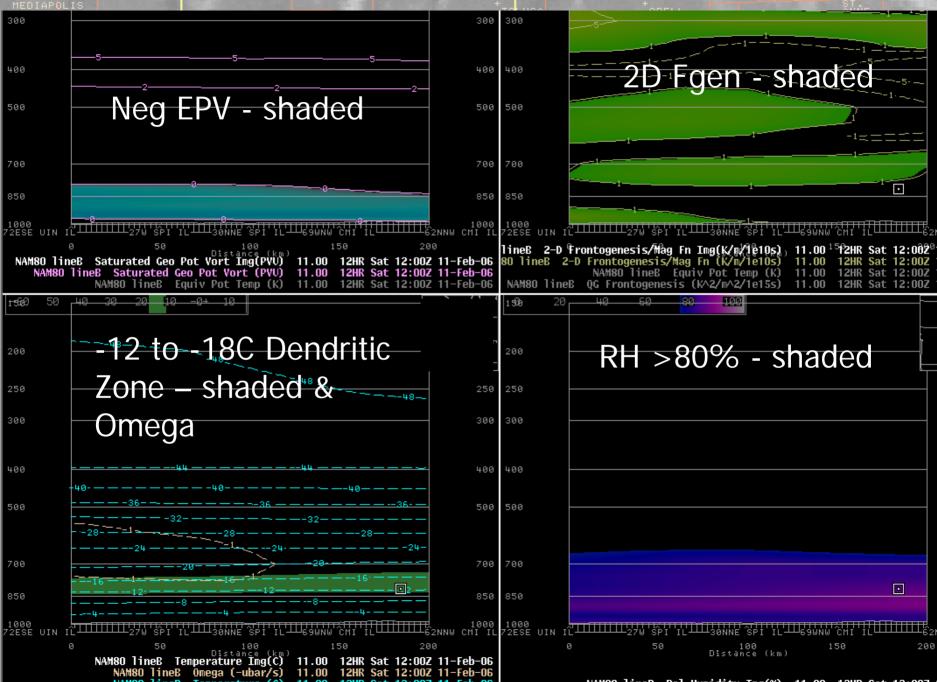

## 12hr NAM fcst – valid 12z Feb 11

LOUISIANA

EOLIA

+ FOLEY

TROY

Ted Schurter/The State Journal-Register John Sharp of Rochester unloads goose decoys from his vehicle after a multiple-vehicle accident Saturday on Interstate 55 between Clear Lake and Sangamon avenues. Sharp said he was northbound when cars started piling up in front of him. After he came to a stop, he said he was hit three or four times. Police say 18 vehicles were involved in the pile-up.