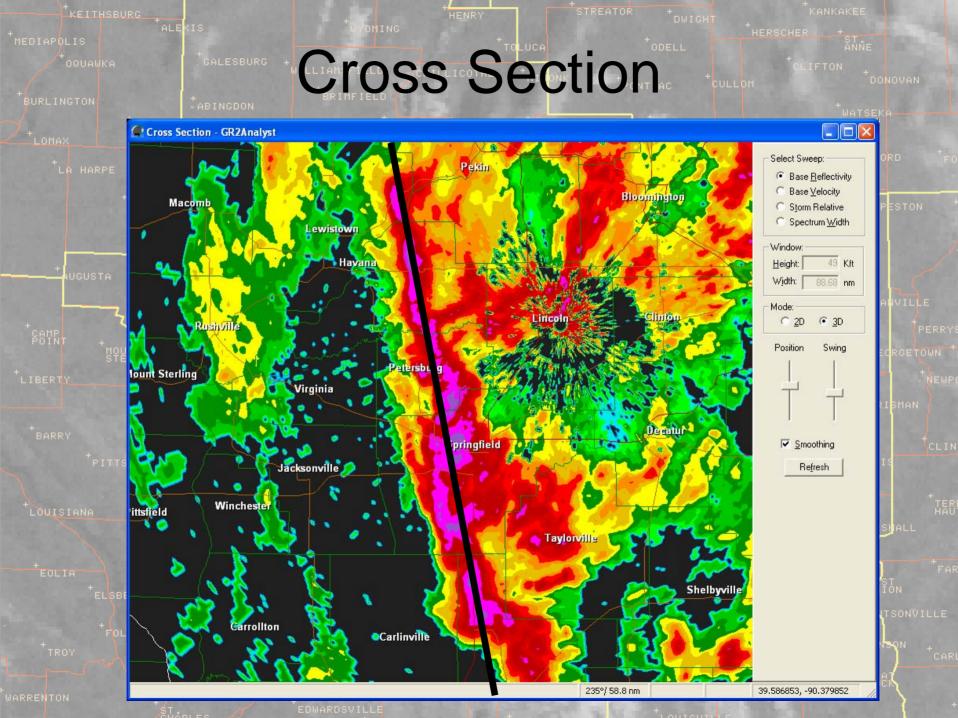

## GFS 00z Feb 11 - Wind Profile





## 





| HT<br>MSL<br>(km)              | 16 - 15 - 14 - 13 - 12 - 11 - 11 - 11 - 11 - 11 - 11