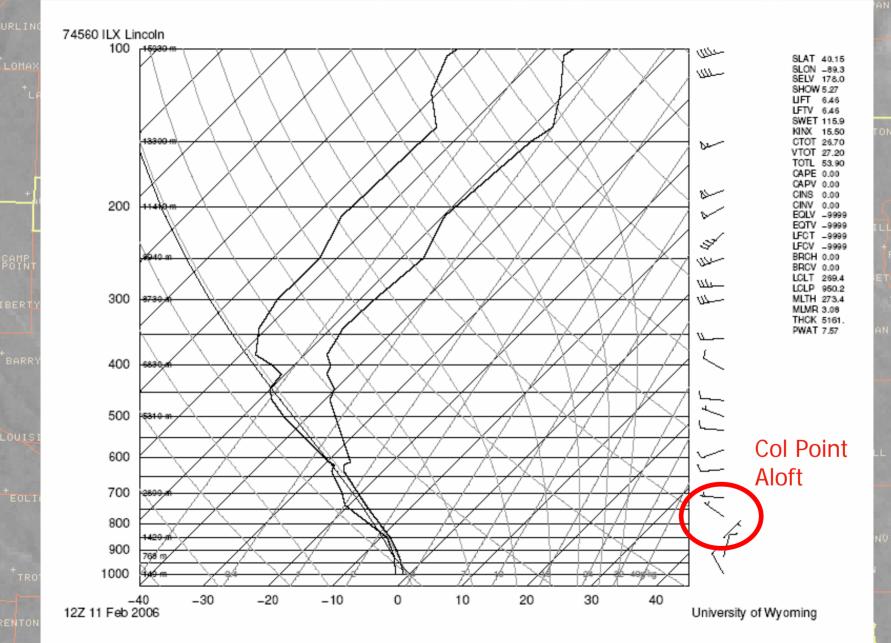

## GFS 00z Feb 11 - Wind Profile





## 





| HT<br>MSL<br>(km)              | 16 - 15 - 14 - 13 - 12 - 11 - 11 - 11 - 11 - 11 - 11