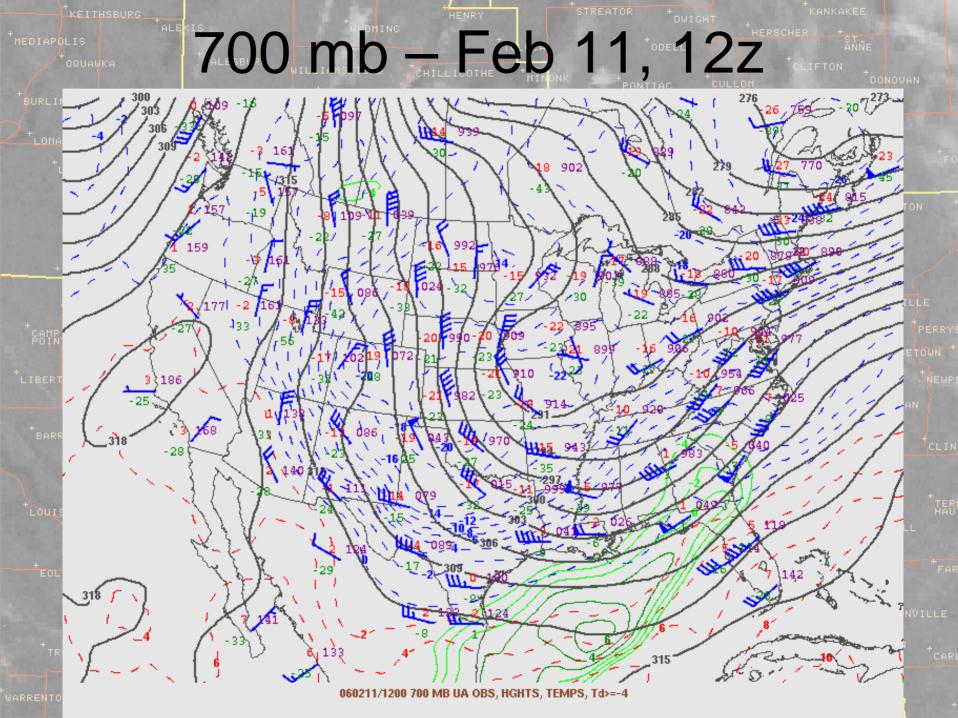

## GFS 00z Feb 11 - Wind Profile





## 





| HT<br>MSL<br>(km)              | 16 - 15 - 14 - 13 - 12 - 11 - 11 - 11 - 11 - 11 - 11