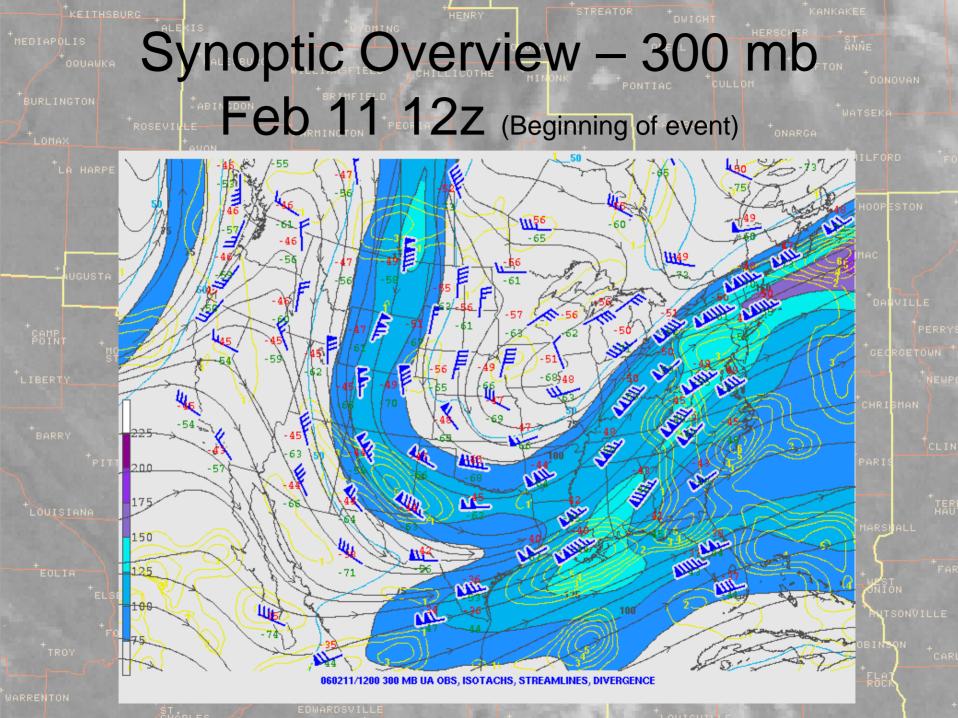

## GFS 00z Feb 11 - Wind Profile





## 





| HT<br>MSL<br>(km)              | 16 - 15 - 14 - 13 - 12 - 11 - 11 - 11 - 11 - 11 - 11