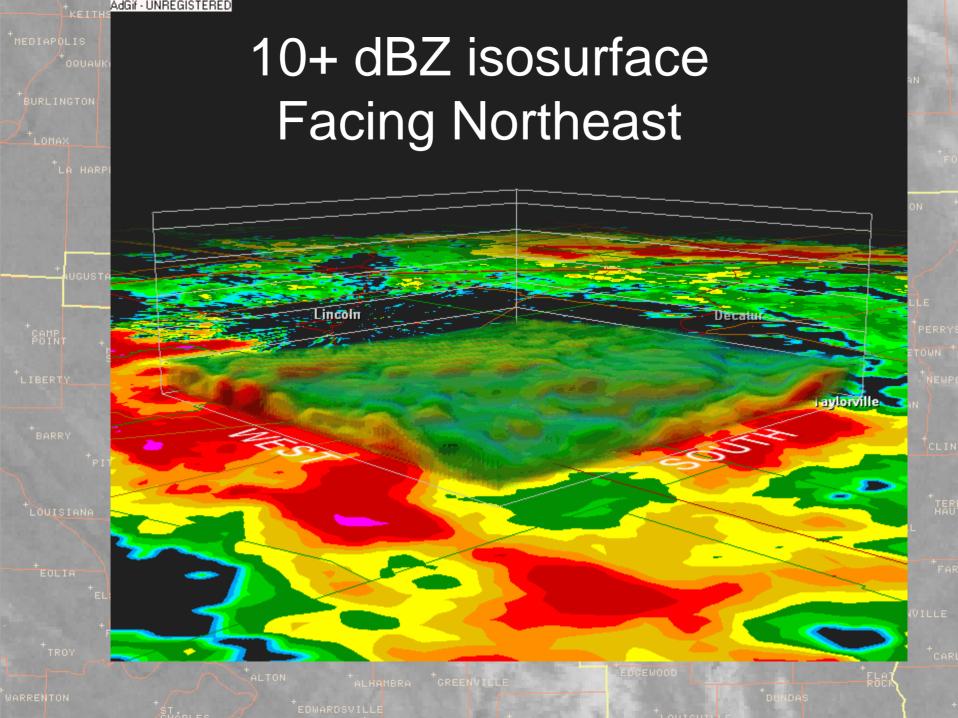

## 12hr NAM fcst – valid 12z Feb 11

LOUISIANA

EOLIA

+ FOLEY

TROY

Ted Schurter/The State Journal-Register John Sharp of Rochester unloads goose decoys from his vehicle after a multiple-vehicle accident Saturday on Interstate 55 between Clear Lake and Sangamon avenues. Sharp said he was northbound when cars started piling up in front of him. After he came to a stop, he said he was hit three or four times. Police say 18 vehicles were involved in the pile-up.