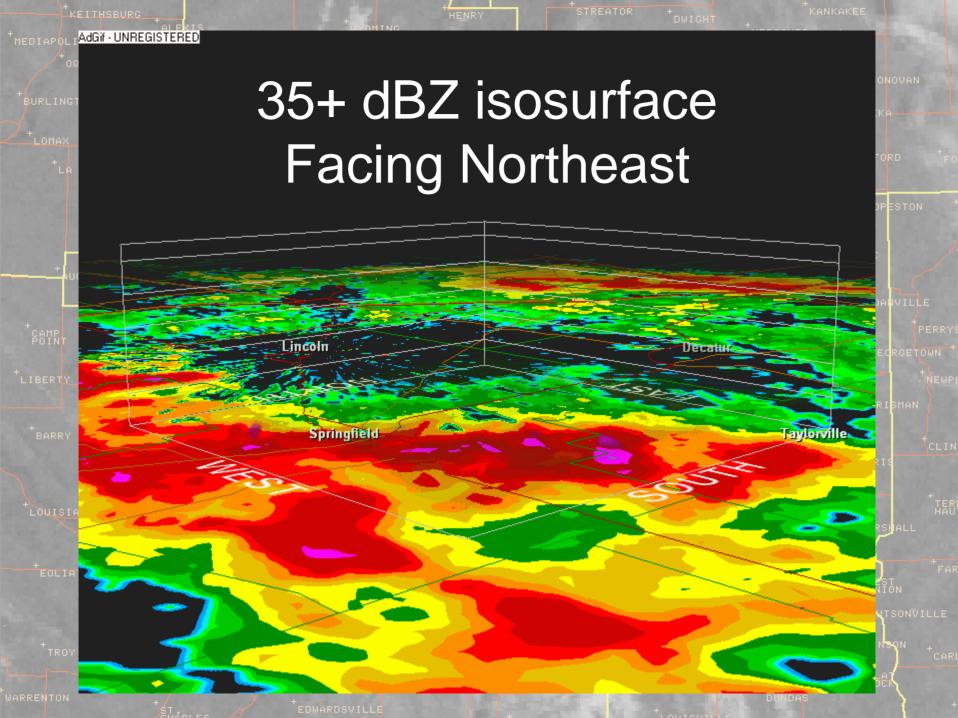

## 12hr NAM fcst – valid 12z Feb 11

LOUISIANA

EOLIA

+ FOLEY

TROY

Ted Schurter/The State Journal-Register John Sharp of Rochester unloads goose decoys from his vehicle after a multiple-vehicle accident Saturday on Interstate 55 between Clear Lake and Sangamon avenues. Sharp said he was northbound when cars started piling up in front of him. After he came to a stop, he said he was hit three or four times. Police say 18 vehicles were involved in the pile-up.