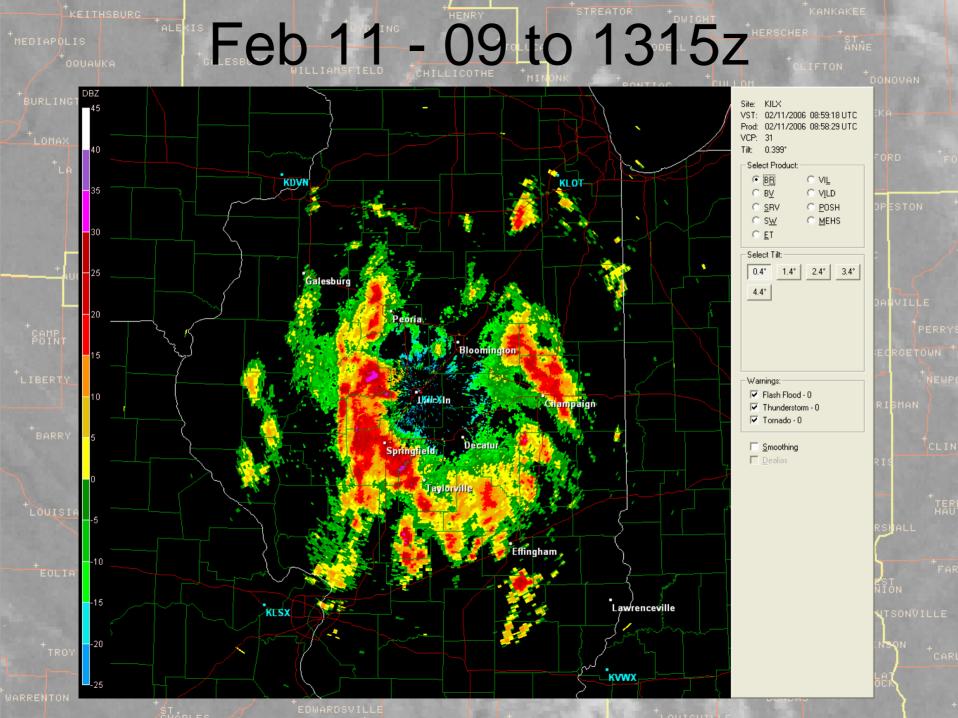

## GFS 00z Feb 11 - Wind Profile





## 





| HT<br>MSL<br>(km)              | 16 - 15 - 14 - 13 - 12 - 11 - 11 - 11 - 11 - 11 - 11