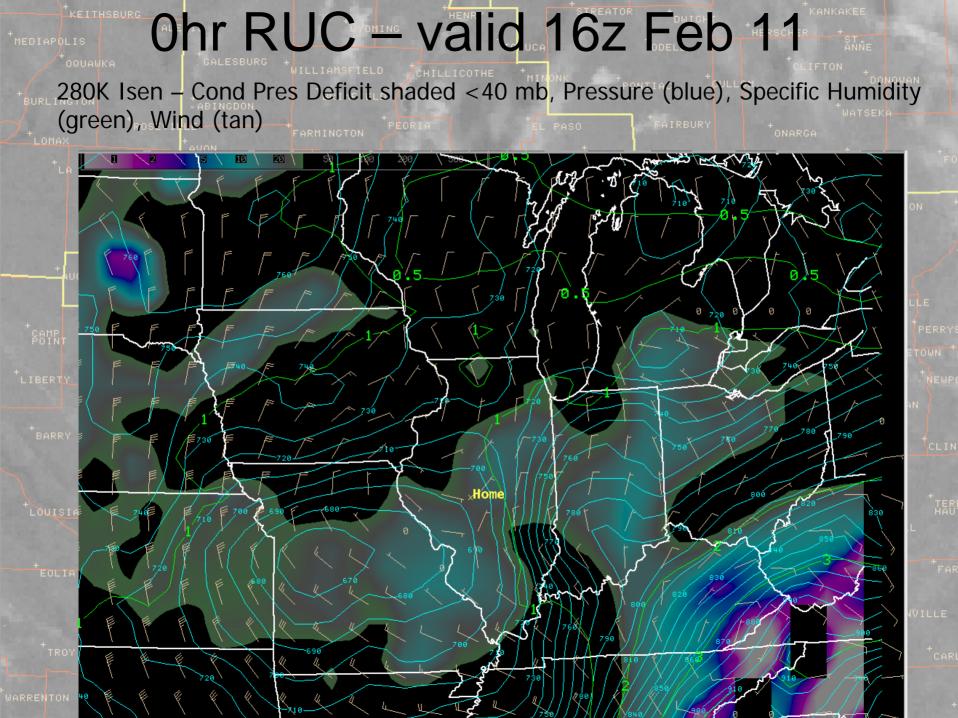

## 12hr NAM fcst – valid 12z Feb 11

LOUISIANA

EOLIA

+ FOLEY

TROY

Ted Schurter/The State Journal-Register John Sharp of Rochester unloads goose decoys from his vehicle after a multiple-vehicle accident Saturday on Interstate 55 between Clear Lake and Sangamon avenues. Sharp said he was northbound when cars started piling up in front of him. After he came to a stop, he said he was hit three or four times. Police say 18 vehicles were involved in the pile-up.