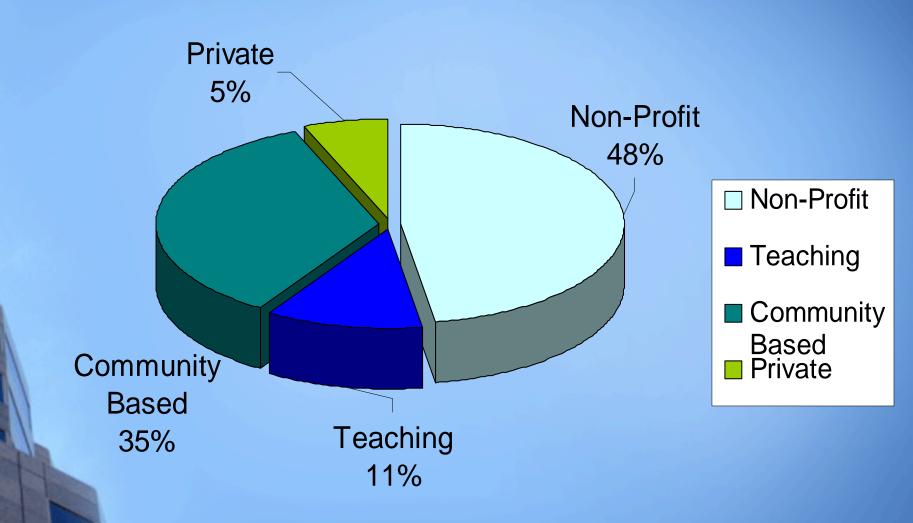

The premier education and advocacy organization for the oncology team

#### ACCC Hospital Survey Impact of Proposed NCD on ESAs for Hospitals

## Type of Hospital



## Type of Hospital Locale



# Number of Hospital Beds



### The Potential Impact Threshold



Survey Response- The percentage of blood transfusions that would potentially cause a problem in hospitals if current proposed NCD on ESAs is adopted.

#### Hospital's concern for services cutbacks



Survey Response- Percentage of respondents who are concerned with the possible increase of blood transfusions in hospitals and that it may cause them to make cuts elsewhere.

# **Survey Information**

- The survey was open to all ACCC member hospitals
- 115 Hospitals responded