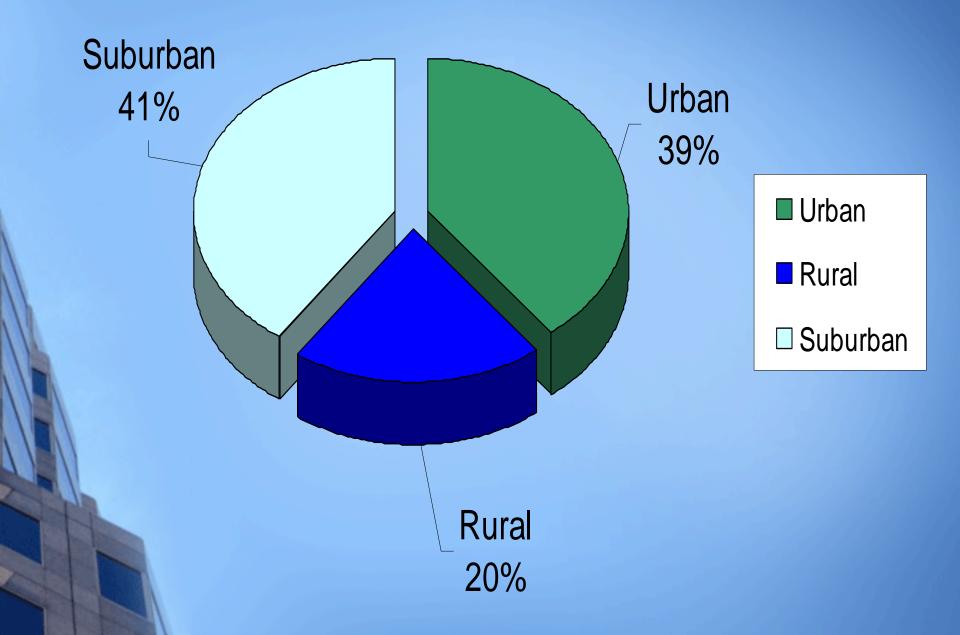

The premier education and advocacy organization for the oncology team

#### ACCC Hospital Survey Impact of Proposed NCD on ESAs for Hospitals

## Type of Hospital



## Type of Hospital Locale



# Number of Hospital Beds



### The Potential Impact Threshold



Survey Response- The percentage of blood transfusions that would potentially cause a problem in hospitals if current proposed NCD on ESAs is adopted.

#### Hospital's concern for services cutbacks



Survey Response- Percentage of respondents who are concerned with the possible increase of blood transfusions in hospitals and that it may cause them to make cuts elsewhere.

# **Survey Information**

- The survey was open to all ACCC member hospitals
- 115 Hospitals responded