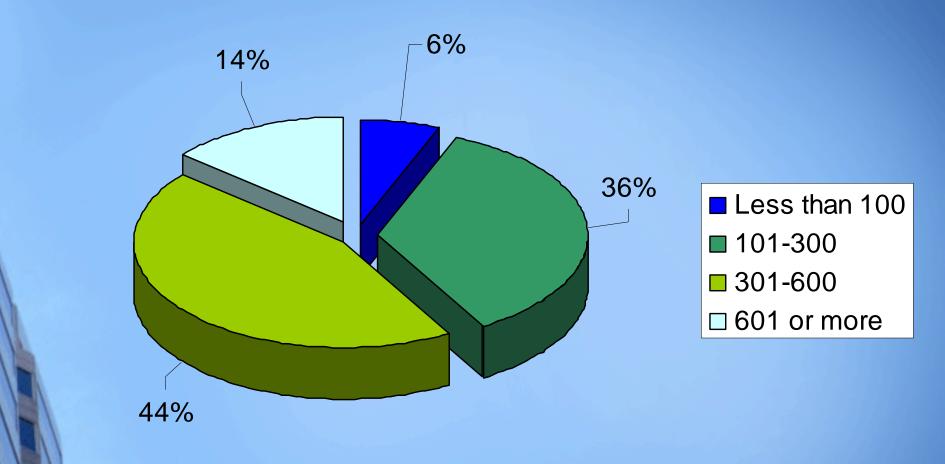

The premier education and advocacy organization for the oncology team

#### ACCC Hospital Survey Impact of Proposed NCD on ESAs for Hospitals

## Type of Hospital



## Type of Hospital Locale



# Number of Hospital Beds



### The Potential Impact Threshold



Survey Response- The percentage of blood transfusions that would potentially cause a problem in hospitals if current proposed NCD on ESAs is adopted.

#### Hospital's concern for services cutbacks



Survey Response- Percentage of respondents who are concerned with the possible increase of blood transfusions in hospitals and that it may cause them to make cuts elsewhere.

# **Survey Information**

- The survey was open to all ACCC member hospitals
- 115 Hospitals responded