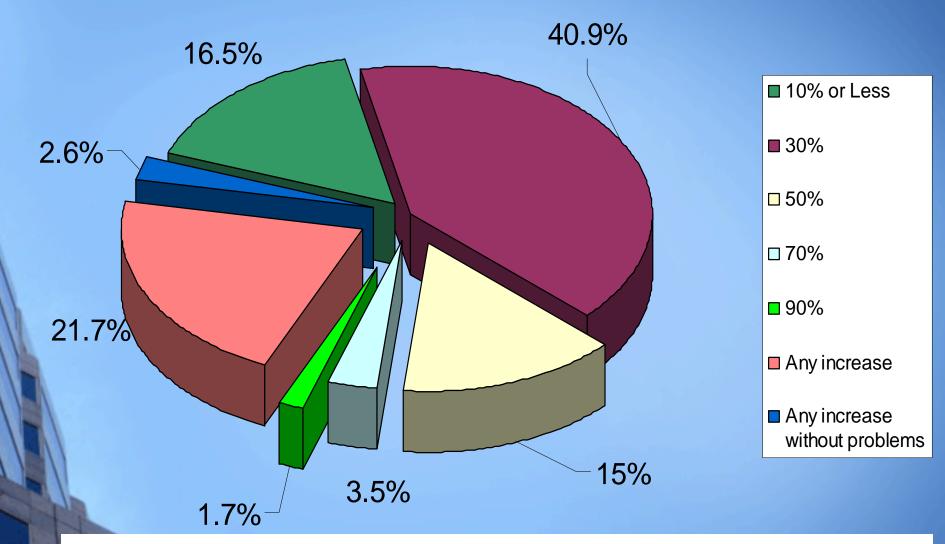

### The Potential Impact Threshold

Survey Response- The percentage of blood transfusions that would potentially cause a problem in hospitals if current proposed NCD on ESAs is adopted.