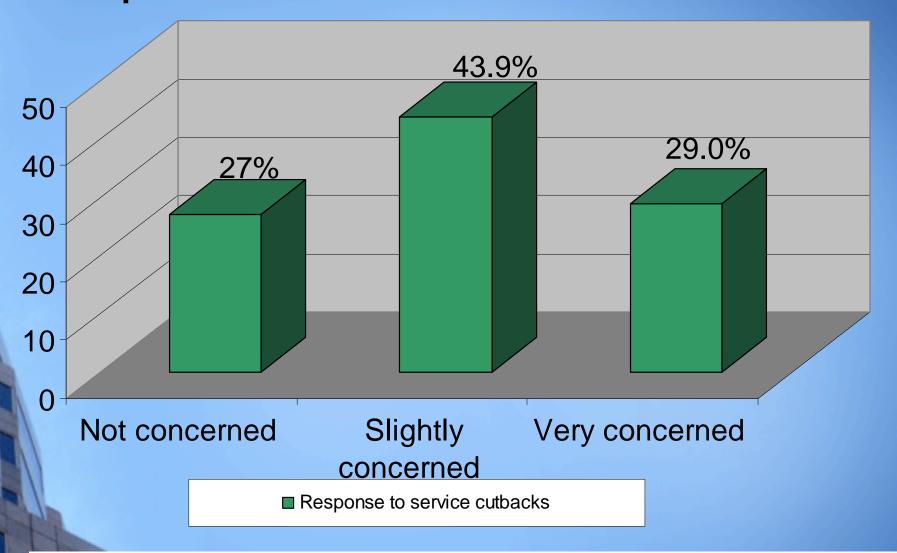

#### Hospital's concern for services cutbacks

Survey Response- Percentage of respondents who are concerned with the possible increase of blood transfusions in hospitals and that it may cause them to make cuts elsewhere.