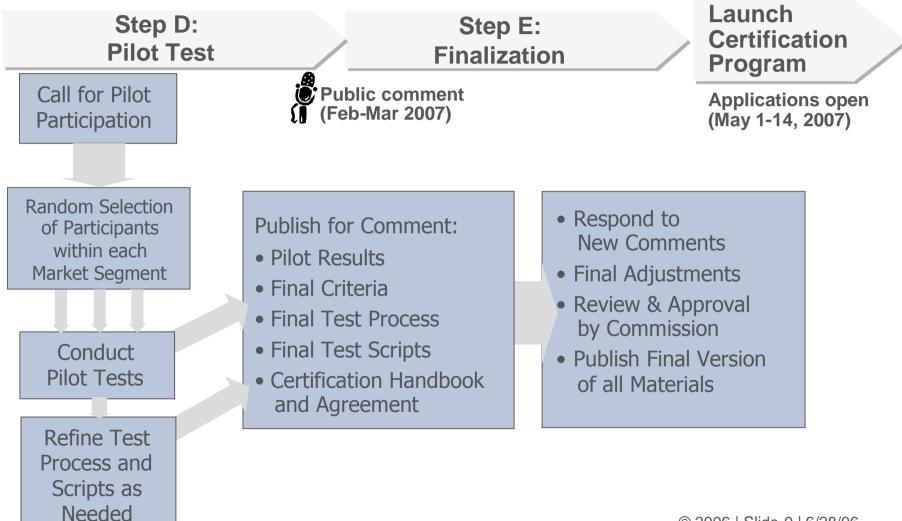

### **Development Process**

© 2006 | Slide 9 | 6/28/06

- CCHIT has attracted broad participation from a diverse group of stakeholders
- CCHIT has successfully developed consensus-based criteria and launched its 2006 Certification Program for ambulatory EHRs
- CCHIT is now updating its Ambulatory EHR criteria, and expanding to add Inpatient EHR certification in 2007
- CCHIT is prepared to begin studying certification aspects of the network domain in Fall 2006