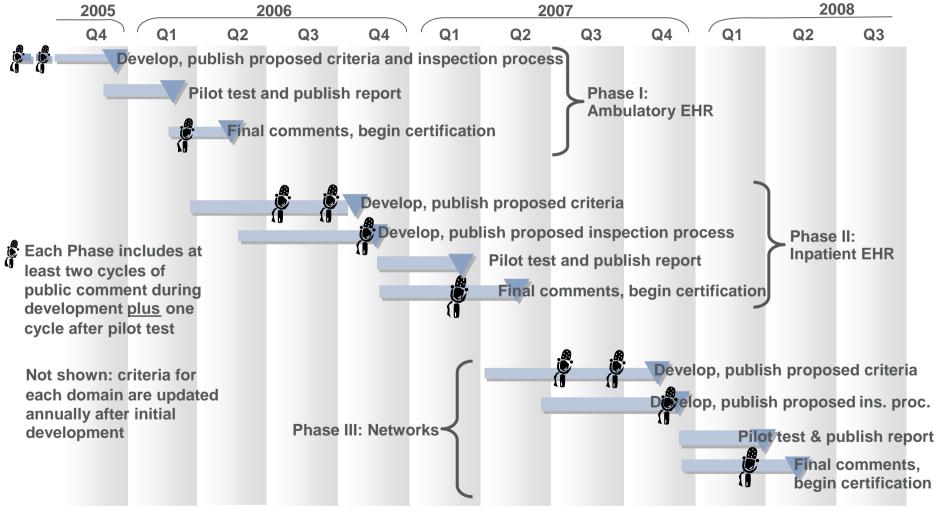

#### CCHIT Scope of Work Under HHS Contract

- Phase I (Oct 05 Sep 06)
  - Develop, pilot test, and assess certification of EHR products for ambulatory care settings
- Phase II (Oct 06 Sep 07)
  - Develop, pilot test, and assess certification of EHR products for inpatient care settings
- Phase III (Oct 07 Sep 08)
  - Develop, pilot test, and assess certification of infrastructure or network components through which EHRs interoperate

# Timeline of Developmental Activities

© 2006 | Slide 7 | 6/28/06