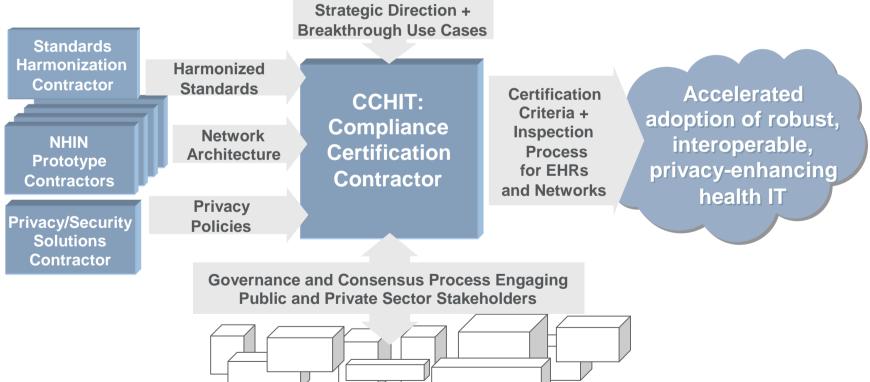

#### CCHIT Role within HHS Health IT Strategy

American Health Information Community Chaired by HHS Secretary Mike Leavitt

> Office of the National Coordinator Project Officers

© 2006 | Slide 5 | 6/28/06