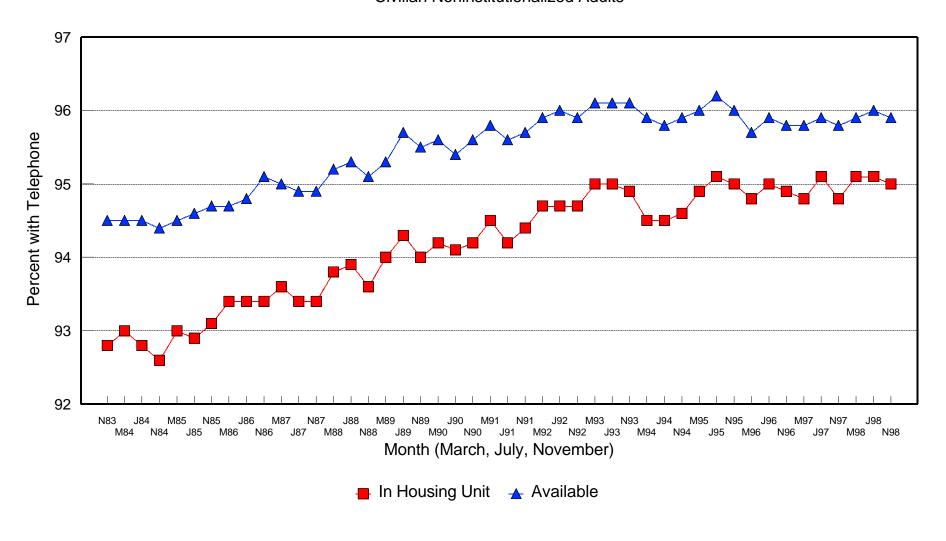

Chart 8 depicts the nationwide penetration rates for civilian non-institutionalized adults graphically over time. It is also based on the data in Table 7.

Table 3 shows the Current Population Survey responses for the United States and for each state beginning with November 1983. Because the Current Population Survey began collecting this data only in 1983, comparable values are not available prior to November 1983. For each of the surveys, the column headed "Unit" indicates the percentage of households for which there

is a telephone in the housing unit. The column headed "Avail." indicates the percentage of households which have telephone service available for incoming calls, either in the housing unit or elsewhere.