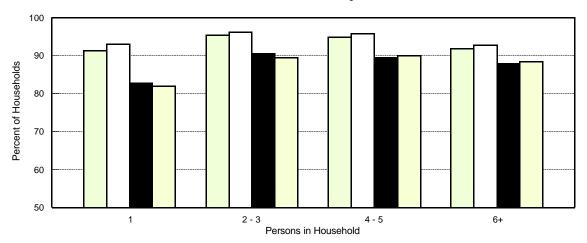

Chart 5 depicts the relationship between telephone penetration and household size, using average 1998 penetration rates, for all households, and for households headed by white, black, and Hispanic persons. It is based on the data in Table 5.

Table 5 shows the nationwide penetration rates for households by the size of the household and the race of the householder. It shows that penetration is higher for households of 2 to 5 people than it is for single-person households or those with 6 or more people.