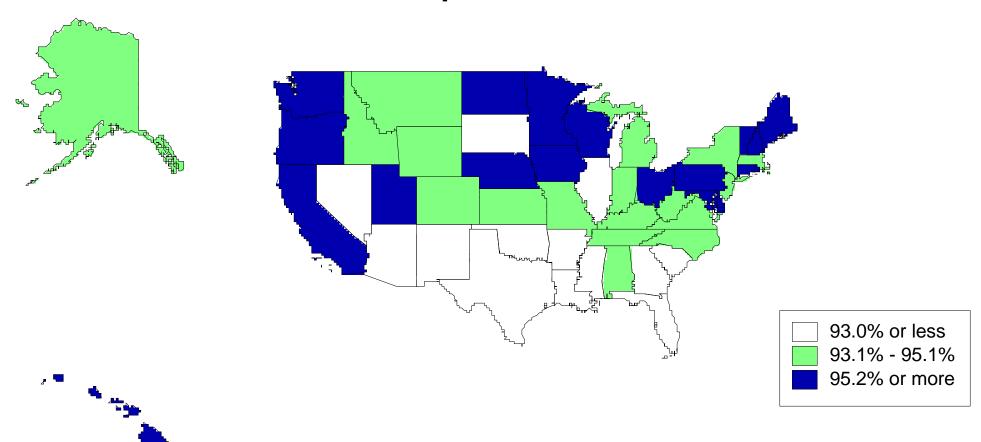

Chart 2 depicts the states with average 1998 penetration rates more than 1% below the national average, within 1% of the national average, or more than 1% above the national average. It is based on the data in Table 2.