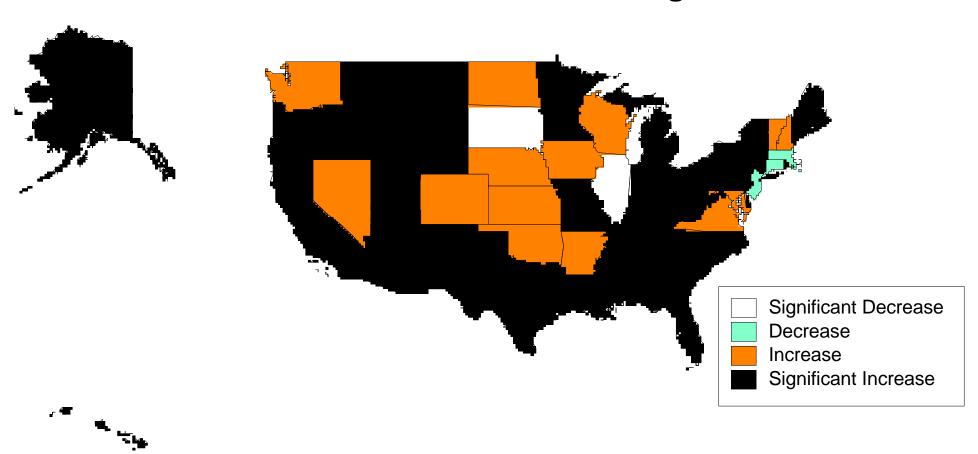

Chart 3 depicts changes in household penetration rates by state between the 1984 and 1998 annual averages. States with statistically significant increases are shown, along with other states with increases, and states with decreases. It is also based on the data in Table 2.