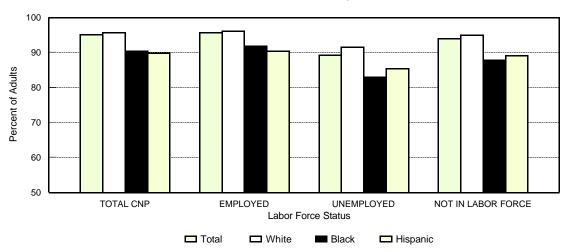

Chart 7 depicts the relationship between telephone penetration and labor force status for civilian non-institutionalized adults, using average 1998 penetration rates, for all households, and for white, black, and Hispanic persons. It is based on the data in Table 7.

Table 6 shows the nationwide penetration rates for households by the age and race of the householder. It shows that the penetration rate is lowest for young and non-white households.

Table 7 shows the nationwide penetration rates for all persons that are at least 15 years old in the civilian non-institutionalized population by their race and employment status. Since this table is for individual adults rather than households, the total penetration rates are different from those in the previous tables. It shows that penetration is lowest among the unemployed.