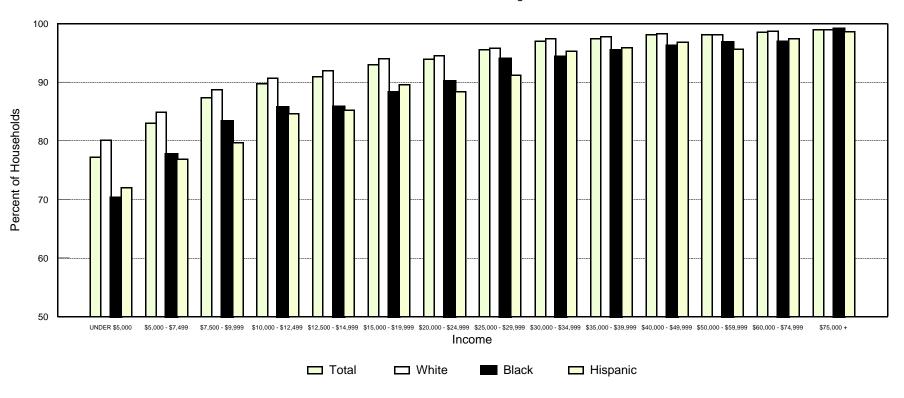

Chart 4 depicts the relationship between telephone penetration and household income, using average 1998 penetration rates, for all households, and for households headed by white, black, and Hispanic persons. It is based on the data in Table 4.

Table 4 shows the nationwide penetration rates for households by income and the race of the householder. It shows a strong relationship between income and penetration. Caution should be taken in comparing these figures over time, because these income levels are not adjusted for inflation. Thus, the same nominal income level at two points in time will reflect different real incomes in terms of purchasing power. Also, the income categories have changed over time due to the changing value of the dollar.