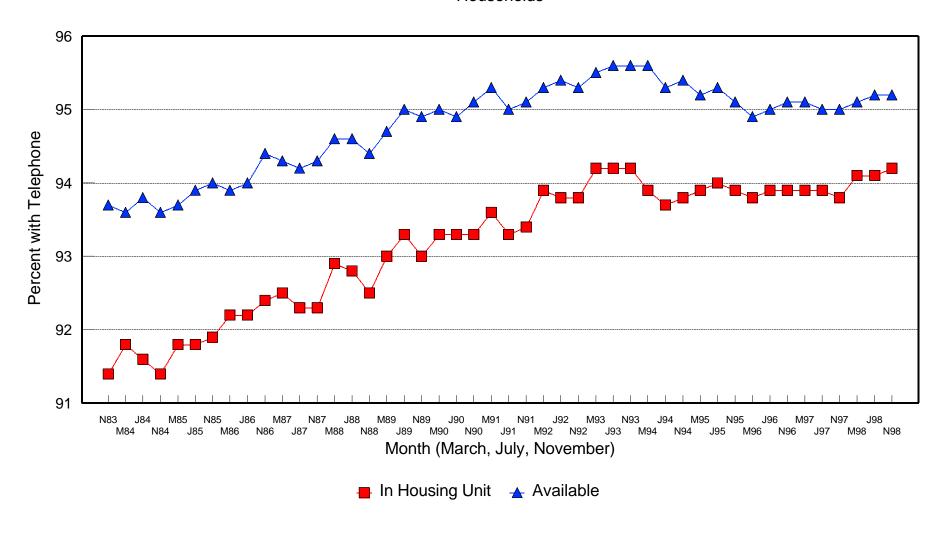

Chart 1 depicts the nationwide penetration rates for households graphically over time.

Table 2 summarizes the telephone penetration rates by state, showing the 1984 and 1998 annual averages, the change between those two years, and an indication as to whether that change is statistically significant. The statistical significance of a change is determined not only by the magnitude of that change, but also by the sizes of the samples used to estimate the change.

Chart 8 depicts the nationwide penetration rates for civilian non-institutionalized adults graphically over time. It is also based on the data in Table 7.

Table 3 shows the Current Population Survey responses for the United States and for each state beginning with November 1983. Because the Current Population Survey began collecting this data only in 1983, comparable values are not available prior to November 1983. For each of the surveys, the column headed "Unit" indicates the percentage of households for which there

is a telephone in the housing unit. The column headed "Avail." indicates the percentage of households which have telephone service available for incoming calls, either in the housing unit or elsewhere.