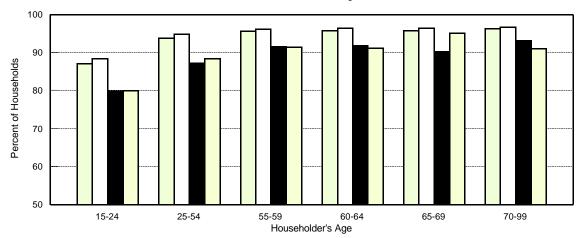

Chart 6 depicts the relationship between telephone penetration and householder's age, using average 1998 penetration rates, for all households, and for households headed by white, black, and Hispanic persons. It is based on the data in Table 6.

Table 6 shows the nationwide penetration rates for households by the age and race of the householder. It shows that the penetration rate is lowest for young and non-white households.

Table 7 shows the nationwide penetration rates for all persons that are at least 15 years old in the civilian non-institutionalized population by their race and employment status. Since this table is for individual adults rather than households, the total penetration rates are different from those in the previous tables. It shows that penetration is lowest among the unemployed.