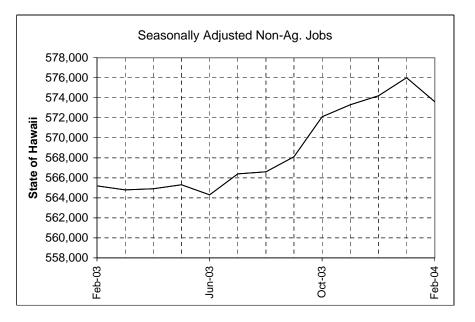

## Seasonally Adjusted Non-Ag. Jobs

|                                                                | Feb-04                       | Jan-04                       | Feb-03                      |
|----------------------------------------------------------------|------------------------------|------------------------------|-----------------------------|
| TRADE, TRANSPORTATION<br>& UTILITIES<br>EDUCATIONAL AND HEALTH | 109,000                      | 109,000                      | 107,900                     |
| SERVICES<br>LEISURE & HOSPITALITY<br>GOVERNMENT                | 66,300<br>101,300<br>118,900 | 66,600<br>100,900<br>120,200 | 64,600<br>98,900<br>119,400 |
| TOTAL                                                          | 573,600                      | 576,000                      | 565,200                     |