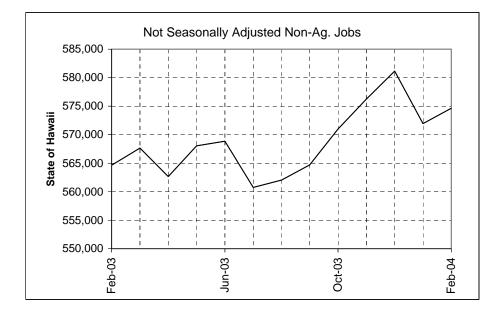

## Not Seasonally Adjusted Non-Ag. Jobs

|                                   | Feb-04  | Jan-04  | Feb-03  |
|-----------------------------------|---------|---------|---------|
| NAT. RESOURCES, MINING & CONSTR.  | 28,650  | 28,800  | 26,800  |
| MANUFACTURING                     | 14,800  | 15,000  | 14,750  |
| TRADE, TRANSPORTATION & UTILITIES | 108,550 | 109,800 | 107,050 |
| INFORMATION                       | 9,850   | 9,900   | 10,900  |
| FINANCIAL ACTIVITIES              | 28,550  | 28,650  | 27,850  |
| PROFESSIONAL & BUSINESS SERVICES  | 70,650  | 70,250  | 68,550  |
| EDUCATIONAL & HEALTH SERVICES     | 66,750  | 65,900  | 64,600  |
| LEISURE & HOSPITALITY             | 101,200 | 100,650 | 98,500  |
| OTHER SERVICES                    | 24,200  | 24,200  | 23,900  |
| GOVERNMENT                        | 121,500 | 118,800 | 121,700 |
|                                   |         |         |         |
| TOTAL                             | 574,650 | 571,950 | 564,650 |