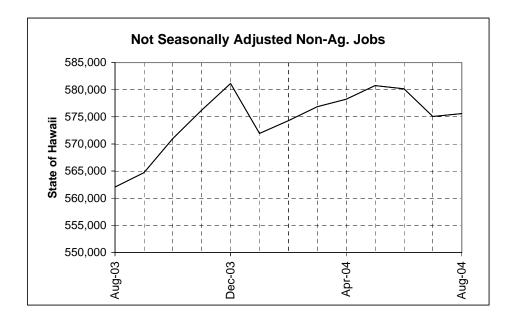

## Not Seasonally Adjusted Non-Ag. Jobs

|                                   | Aug-04  | Jul-04  | Aug-03  |
|-----------------------------------|---------|---------|---------|
| NAT. RESOURCES, MINING & CONSTR.  | 29,000  | 28,800  | 28,400  |
| MANUFACTURING                     | 15,300  | 15,300  | 14,850  |
| TRADE, TRANSPORTATION & UTILITIES | 111,350 | 111,100 | 107,700 |
| INFORMATION                       | 10,700  | 10,550  | 9,950   |
| FINANCIAL ACTIVITIES              | 28,850  | 28,900  | 28,700  |
| PROFESSIONAL & BUSINESS SERVICES  | 70,850  | 70,700  | 70,150  |
| EDUCATIONAL & HEALTH SERVICES     | 66,550  | 67,200  | 64,750  |
| LEISURE & HOSPITALITY             | 103,450 | 103,500 | 100,200 |
| OTHER SERVICES                    | 24,500  | 24,450  | 24,300  |
| GOVERNMENT                        | 115,100 | 114,550 | 113,150 |
|                                   |         |         |         |
| TOTAL                             | 575,600 | 575,050 | 562,050 |