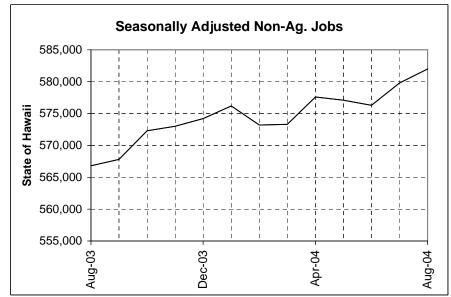

## Seasonally Adjusted Non-Ag. Jobs

|                                                          | Aug-04                       | Jul-04                       | Aug-03                      |
|----------------------------------------------------------|------------------------------|------------------------------|-----------------------------|
| TRADE, TRANSPORTATION & UTILITIES EDUCATIONAL AND HEALTH | 111,600                      | 111,100                      | 107,700                     |
| SERVICES LEISURE & HOSPITALITY GOVERNMENT                | 67,800<br>103,300<br>121,000 | 67,500<br>103,000<br>120,400 | 65,400<br>99,600<br>119,100 |
| TOTAL                                                    | 582,000                      | 579,800                      | 566,800                     |